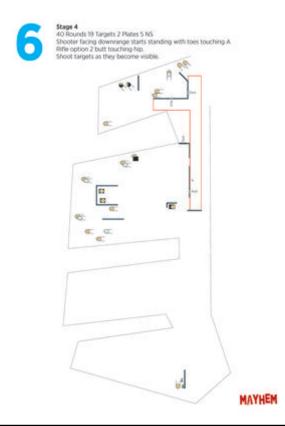

### 6. six

| CoF     | Comstock - Long                                  | Points     | 200 p  |
|---------|--------------------------------------------------|------------|--------|
| Targets | 19 paper, 2 plates, 9 no-shoot, Total 21 targets | Min rounds | 40     |
| Firearm | Rifle                                            | Match-%    | 16.67% |

| Procedure               |                                 |
|-------------------------|---------------------------------|
| Starting position       | Gun loaded & holstered          |
| Firearm ready condition |                                 |
| Start on                | Audible signal                  |
| Stop on                 | Last shot                       |
| Penalties               | As per current edition of rules |
| Safety angles           | L/R                             |
| Setup notes             |                                 |