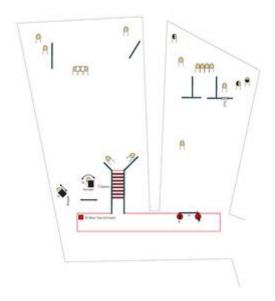

### 1. One

Stage 4 40 Rounds 20 Targets 2 NS Shooter facing downtange starts standing with toes touching A Refile either on drum B or C all magazines to be used on opposite drum Bear trage B1 activates bobber 51 and Swinger S2, both remain visaable. Shoot targets as they become visible.

#### MAYHEM

| CoF     | Comstock - Long                        | Points     | 200 p  |
|---------|----------------------------------------|------------|--------|
| Targets | 20 paper, 4 no-shoot, Total 20 targets | Min rounds | 40     |
| Firearm | Rifle                                  | Match-%    | 16.67% |

| Procedure               |                                 |
|-------------------------|---------------------------------|
| Starting position       | Gun loaded & holstered          |
| Firearm ready condition |                                 |
| Start on                | Audible signal                  |
| Stop on                 | Last shot                       |
| Penalties               | As per current edition of rules |
| Safety angles           | L/R                             |
| Setup notes             |                                 |