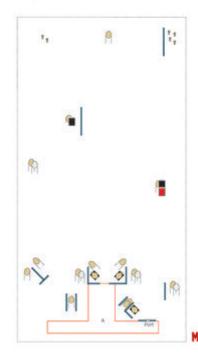

## 2. two

2

Stage 1
40 Rounds I7 Targets 6 plates 4 NS
Shooter facing downlange starts standing with toes touching A.
Rife option 1, but touching hip.
Shoot targets as they become visible.

| CoF     | Comstock - Long                                  | Points     | 200 p  |
|---------|--------------------------------------------------|------------|--------|
| Targets | 17 paper, 6 plates, 4 no-shoot, Total 23 targets | Min rounds | 40     |
| Firearm | Rifle                                            | Match-%    | 16.67% |

| Procedure               |                                 |
|-------------------------|---------------------------------|
| Starting position       | Gun loaded & holstered          |
| Firearm ready condition |                                 |
| Start on                | Audible signal                  |
| Stop on                 | Last shot                       |
| Penalties               | As per current edition of rules |
| Safety angles           | L/R                             |
| Setup notes             |                                 |