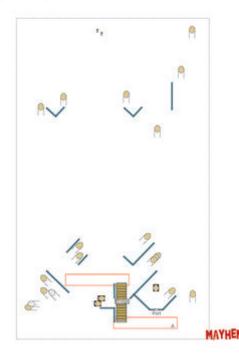

#### 3. three

Stage 2
40 Rounds 19 Targets 2 plated 3 NS
Shoter facing downstrage starts standing with heels touching X
Rhote option 1, but I touching hip.
Shoot targets as they become visible.

| CoF     | Comstock - Long                                  | Points     | 200 p  |
|---------|--------------------------------------------------|------------|--------|
| Targets | 19 paper, 2 plates, 3 no-shoot, Total 21 targets | Min rounds | 40     |
| Firearm | Rifle                                            | Match-%    | 16.67% |

| Procedure               |                                 |
|-------------------------|---------------------------------|
| Starting position       | Gun loaded & holstered          |
| Firearm ready condition |                                 |
| Start on                | Audible signal                  |
| Stop on                 | Last shot                       |
| Penalties               | As per current edition of rules |
| Safety angles           | L/R                             |
| Setup notes             |                                 |