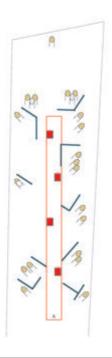

### 4. four

#### MAYHEM

| CoF     | Comstock - Long                        | Points     | 200 p  |
|---------|----------------------------------------|------------|--------|
| Targets | 20 paper, 3 no-shoot, Total 20 targets | Min rounds | 40     |
| Firearm | Rifle                                  | Match-%    | 16.67% |

| Procedure               |                                 |
|-------------------------|---------------------------------|
| Starting position       | Gun loaded & holstered          |
| Firearm ready condition |                                 |
| Start on                | Audible signal                  |
| Stop on                 | Last shot                       |
| Penalties               | As per current edition of rules |
| Safety angles           | L/R                             |
| Setup notes             |                                 |