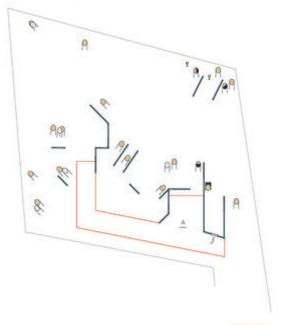

# 5. five

#### MAYHEM

| CoF     | Comstock - Long                                  | Points     | 200 p  |
|---------|--------------------------------------------------|------------|--------|
| Targets | 19 paper, 2 plates, 5 no-shoot, Total 21 targets | Min rounds | 40     |
| Firearm | Rifle                                            | Match-%    | 16.67% |

| Procedure               |                                 |
|-------------------------|---------------------------------|
| Starting position       | Gun loaded & holstered          |
| Firearm ready condition |                                 |
| Start on                | Audible signal                  |
| Stop on                 | Last shot                       |
| Penalties               | As per current edition of rules |
| Safety angles           | L/R                             |
| Setup notes             |                                 |