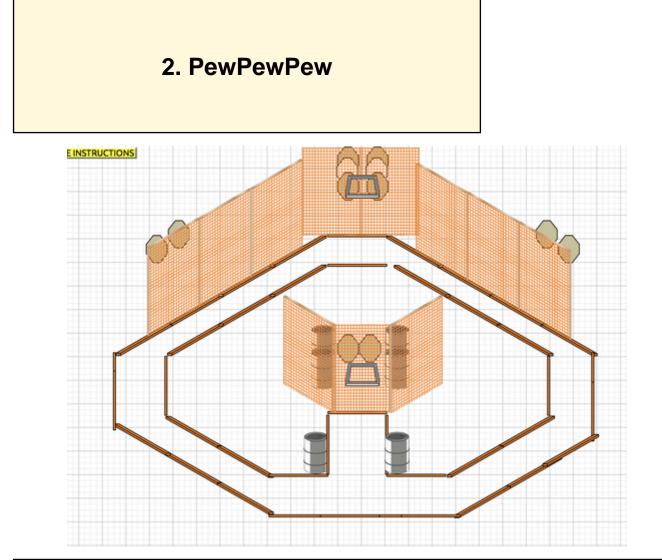

| CoF     | Comstock - Medium                      | Points     | 120 p  |
|---------|----------------------------------------|------------|--------|
| Targets | 12 paper, 2 no-shoot, Total 12 targets | Min rounds | 24     |
| Firearm | Handgun                                | Match-%    | 33.80% |

| Procedure               | On start signal engage all targets from within the designated Area.         |
|-------------------------|-----------------------------------------------------------------------------|
| Starting position       | Gun loaded & holstered, standing in surrender position, toes touching marks |
| Firearm ready condition |                                                                             |
| Start on                | Audible signal                                                              |
| Stop on                 | Last shot                                                                   |
| Penalties               | As per current edition of rules                                             |
| Safety angles           | Left: stick with Red & White tape /Right: 90 degrees                        |
| Setup notes             | start position in front of Wall nearest barrels.                            |