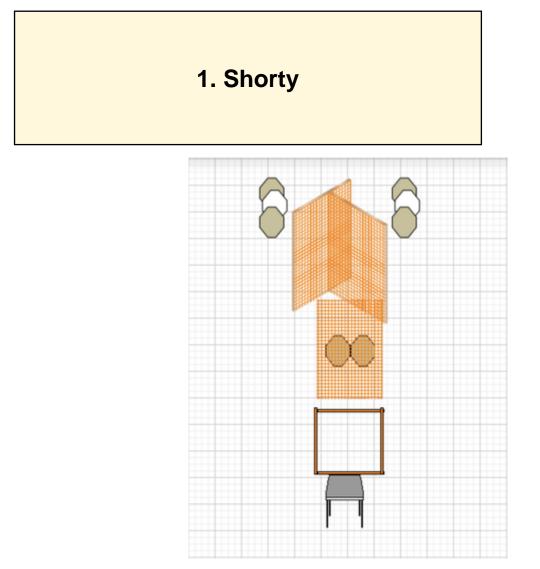

| CoF     | Comstock - Short                     | Points     | 60 p   |
|---------|--------------------------------------|------------|--------|
| Targets | 6 paper, 2 no-shoot, Total 6 targets | Min rounds | 12     |
| Firearm | Handgun                              | Match-%    | 16.90% |

| Procedure             | on start signal engage all targets from within designated area |
|-----------------------|----------------------------------------------------------------|
| Starting position     | Sitting on Chair, Gun holstered, chamber and magwell empty,    |
| Firearm ready         |                                                                |
| condition<br>Start on | Audible signal                                                 |
| Stop on               | Last shot                                                      |
| Penalties             | As per current edition of rules                                |
|                       |                                                                |
| Safety angles         | Left : stick with red & white tape /Right: 90 degrees          |
| Setup notes           |                                                                |