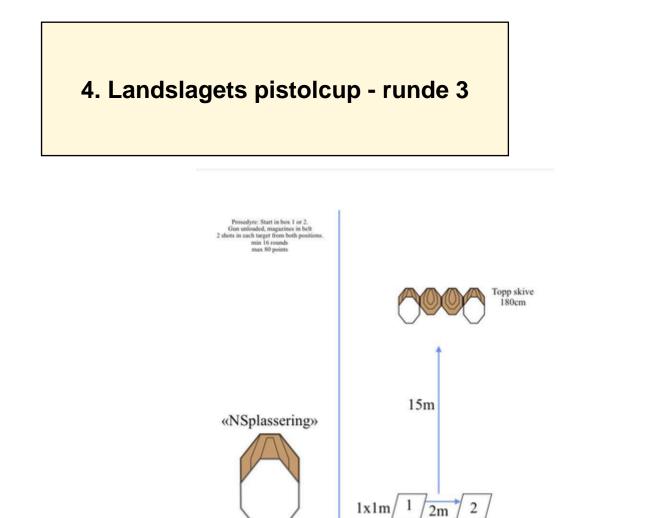

condition |                                                                                                |
| Start on                | Audible signal                                                                                 |
| Stop on                 | Last shot                                                                                      |
| Penalties               | As per current edition of rules                                                                |
| Safety angles           | Left: stick with Red & White tape /Right: 90 degrees                                           |
| Setup notes             | mini targets and mini poppers                                                                  |

Shoot'n Score It https://shootnscoreit.com -- 2025-08-26 00:32



| positions. |
|------------|
|            |
|            |
|            |
|            |
|            |
|            |
|            |
|            |
|            |