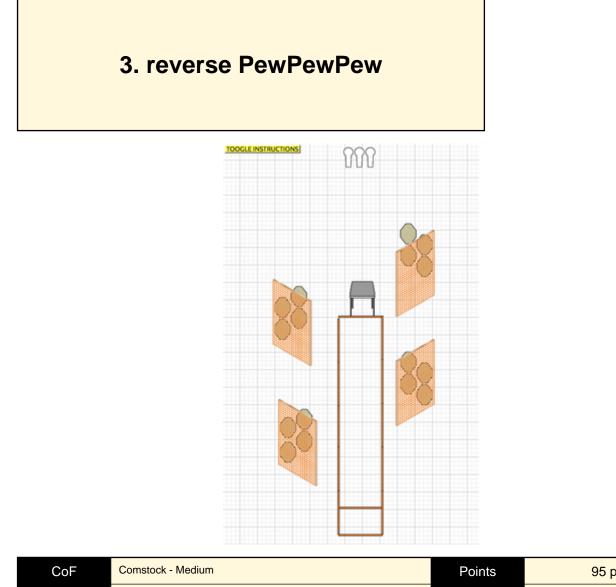

| CoF     | Comstock - Medium                    | Points     | 95 p   |
|---------|--------------------------------------|------------|--------|
| Targets | 16 paper, 3 popper, Total 19 targets | Min rounds | 19     |
| Firearm | Handgun                              | Match-%    | 26.76% |

| Procedure               | On start signal engage all targets from within the designated Area, with minimum 1 round each. |
|-------------------------|------------------------------------------------------------------------------------------------|
| Starting position       | Standing in Box-A, Gun unloaded on table facing down range                                     |
| Firearm ready condition |                                                                                                |
| Start on                | Audible signal                                                                                 |
| Stop on                 | Last shot                                                                                      |
| Penalties               | As per current edition of rules                                                                |
| Safety angles           | Left: stick with Red & White tape /Right: 90 degrees                                           |
| Setup notes             | mini targets and mini poppers                                                                  |