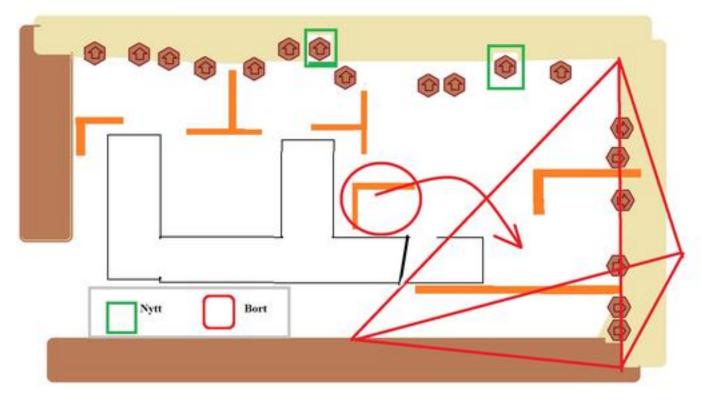

## 5. 50 Yards Vänster Ombyggd

| CoF     | Comstock - Medium          | Points     | 120 p  |
|---------|----------------------------|------------|--------|
| Targets | 12 paper, Total 12 targets | Min rounds | 24     |
| Firearm | Handgun                    | Match-%    | 16.00% |

| Procedure               | On signal - Engage! |
|-------------------------|---------------------|
| Starting position       | Standing            |
| Firearm ready condition |                     |
| Start on                | Audible signal      |
| Stop on                 | Last shot           |
| Penalties               |                     |
| Safety angles           | L/R                 |
| Setup notes             |                     |