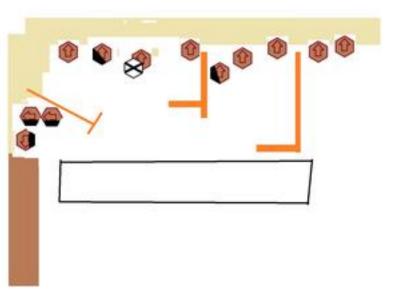

#### 1. 50 Yards Vänster

| CoF     | Comstock - Medium          | Points     | 120 p  |
|---------|----------------------------|------------|--------|
| Targets | 12 paper, Total 12 targets | Min rounds | 24     |
| Firearm | Handgun                    | Match-%    | 16.00% |

| Procedure         | On signal - Engage. |
|-------------------|---------------------|
| Starting position | Stading i Area Q    |
| Firearm ready     |                     |
| condition         |                     |
| Start on          | Audible signal      |
| Stop on           | Last shot           |
| Penalties         |                     |
| Safety angles     | L/R                 |
| Setup notes       |                     |