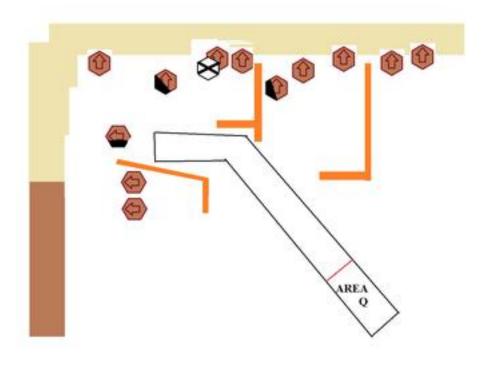

#### 1. 50 Yards Vänster

| CoF     | Comstock - Medium          | Points     | 120 p  |
|---------|----------------------------|------------|--------|
| Targets | 12 paper, Total 12 targets | Min rounds | 24     |
| Firearm | Handgun                    | Match-%    | 16.00% |

| Procedure         | On signal - Engage. |
|-------------------|---------------------|
| Starting position | Stading i Area Q    |
| Firearm ready     |                     |
| condition         |                     |
| Start on          | Audible signal      |
| Stop on           | Last shot           |
| Penalties         |                     |
| Safety angles     | L/R                 |
| Setup notes       |                     |