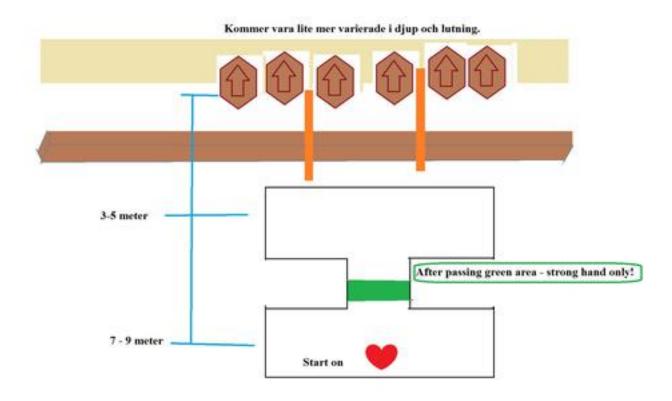

#### 3. A Banan

| CoF     | Comstock - Short         | Points     | 60 p  |
|---------|--------------------------|------------|-------|
| Targets | 6 paper, Total 6 targets | Min rounds | 12    |
| Firearm | Handgun                  | Match-%    | 8.00% |

| Procedure         | On signal - Engage! After/If crossing the green mark - all shooting Strong hand only. |
|-------------------|---------------------------------------------------------------------------------------|
| Starting position | Standing on mark                                                                      |
| Firearm ready     |                                                                                       |
| condition         | Audible signel                                                                        |
| Start on          | Audible signal                                                                        |
| Stop on           | Last shot                                                                             |
| Penalties         |                                                                                       |
| Safety angles     | L/R                                                                                   |
| Setup notes       |                                                                                       |