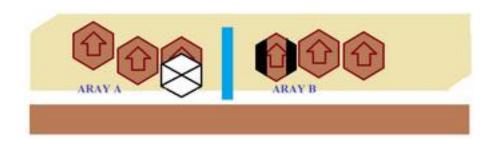

# 7. A Banan Ombyggd

AREA Z

| CoF     | Comstock - Short         | Points     | 60 p  |
|---------|--------------------------|------------|-------|
| Targets | 6 paper, Total 6 targets | Min rounds | 12    |
| Firearm | Handgun                  | Match-%    | 8.00% |

| Procedure               | On signal engage targets in Aray A or B - then engage the other Aray, strong hand only. |
|-------------------------|-----------------------------------------------------------------------------------------|
| Starting position       | Standing                                                                                |
| Firearm ready condition |                                                                                         |
| Start on                | Audible signal                                                                          |
| Stop on                 | Last shot                                                                               |
| Penalties               |                                                                                         |
| Safety angles           | L/R                                                                                     |
| Setup notes             |                                                                                         |