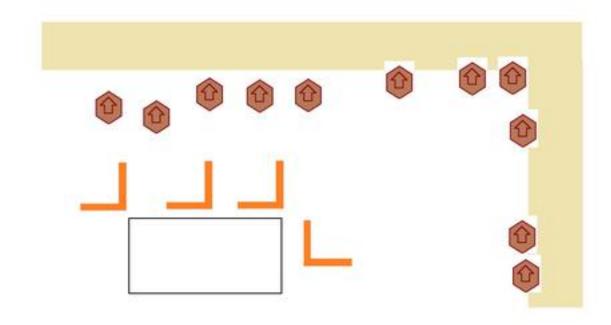

# 2. 50 Yards Höger

| CoF     | Comstock - Medium          | Points     | 110 p  |
|---------|----------------------------|------------|--------|
| Targets | 11 paper, Total 11 targets | Min rounds | 22     |
| Firearm | Handgun                    | Match-%    | 14.67% |

| Procedure         | On signal - Engage! |
|-------------------|---------------------|
| Starting position | Standing            |
| Firearm ready     |                     |
| condition         |                     |
| Start on          | Audible signal      |
| Stop on           | Last shot           |
| Penalties         |                     |
| Safety angles     | L/R                 |
| Setup notes       |                     |