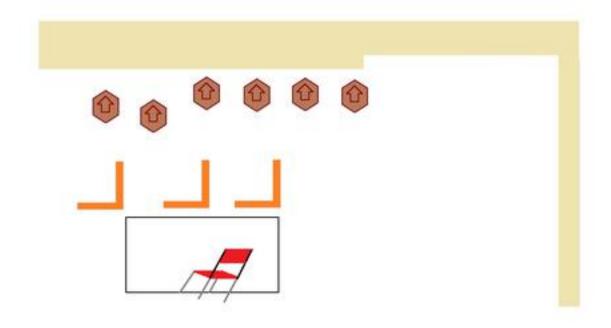

### 6. 50 Yards Höger Ombyggd

| CoF     | Comstock - Short         | Points     | 60 p  |
|---------|--------------------------|------------|-------|
| Targets | 6 paper, Total 6 targets | Min rounds | 12    |
| Firearm | Handgun                  | Match-%    | 8.00% |

| Procedure               | 0n signal - Engage!                                               |
|-------------------------|-------------------------------------------------------------------|
| Starting position       | Sitting with both buttocks on chair. Hands on knees - shown By RO |
| Firearm ready condition | Empty Chamber - Empty magazinewell                                |
| Start on                | Audible signal                                                    |
| Stop on                 | Last shot                                                         |
| Penalties               |                                                                   |
| Safety angles           | L/R                                                               |
| Setup notes             |                                                                   |