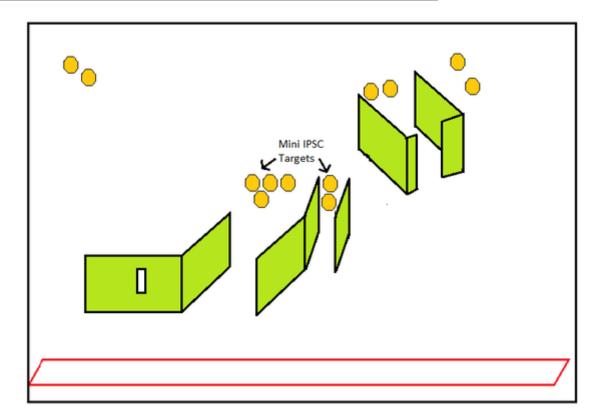

| CoF                     | Comstock - Medium                                                  | Points                | 120 p  |
|-------------------------|--------------------------------------------------------------------|-----------------------|--------|
| Targets                 | 12 paper, Total 12 targets                                         | Min rounds            | 24     |
| Firearm                 | Handgun                                                            | Match-%               | 13.64% |
| Procedure               | Shoot targets as they become visible from within the shooting area | a. Distances 6 - 15 n | neters |
| Starting position       | Gun loaded & holstered or held in two hands at waist level.        |                       |        |
| Firearm ready condition | Loaded.                                                            |                       |        |
| Start on                | Audible signal                                                     |                       |        |
| Stop on                 | Last shot                                                          |                       |        |
| Penalties               | As per current edition of rules                                    |                       |        |
| Safety angles           | 90                                                                 |                       |        |
| Setup notes             | Shoot'n Score It https://shootnscoreit.com 2025-07-05.04:59        |                       |        |