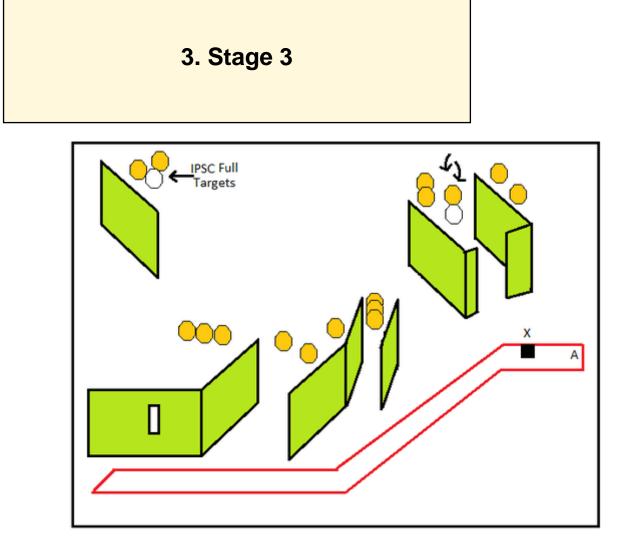

| CoF                        | Comstock - Medium                                               | Points                 | 85 p                             |
|----------------------------|-----------------------------------------------------------------|------------------------|----------------------------------|
| Targets                    | 8 paper, 1 popper, 1 no-shoot, Total 9 targets                  | Min rounds             | 17                               |
| Firearm                    | Handgun                                                         | Match-%                | 9.66%                            |
| Procedure                  | Shooter Targets as they become visible. Shooting down popper wi | ill activate clam shel | l target. Distances 8 -10 meters |
| Starting position          | Gun loaded & holstered or in two hands at waist level           |                        |                                  |
| Firearm ready<br>condition | Loaded                                                          |                        |                                  |
| Start on                   | Audible signal                                                  |                        |                                  |
| Stop on                    | Last shot                                                       |                        |                                  |
| Penalties                  | As per current edition of rules                                 |                        |                                  |
| Safety angles              | 90/90/90                                                        |                        |                                  |
| Setup notes                | Shoot'n Score It https://shootneegrait.com 2025.07.05.04:50     |                        |                                  |