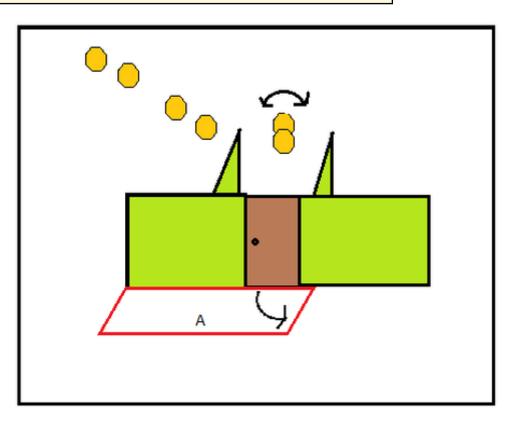

## 10. Stage 10

| CoF                     | Comstock - Short                                                                        | Points               | 60 p                           |
|-------------------------|-----------------------------------------------------------------------------------------|----------------------|--------------------------------|
| Targets                 | 6 paper, Total 6 targets                                                                | Min rounds           | 12                             |
| Firearm                 | Handgun                                                                                 | Match-%              | 6.82%                          |
|                         |                                                                                         |                      |                                |
| Procedure               | Shoot targets as they become visible from within the shooting area<br>Distance 8 meters | a. Opening door will | activate two swinging targets. |
| Starting position       | Gun loaded & holstered or held in two hands at waist level                              |                      |                                |
| Firearm ready condition | Loaded.                                                                                 |                      |                                |
| Start on                | Audible signal                                                                          |                      |                                |
| Stop on                 | Last shot                                                                               |                      |                                |
| Penalties               | As per current edition of rules                                                         |                      |                                |
| Safety angles           | 90/90/90                                                                                |                      |                                |
| Setup notes             | Sheet's Seere It https://sheetpaggrait.com _ 2025_07_05_04/50                           |                      |                                |