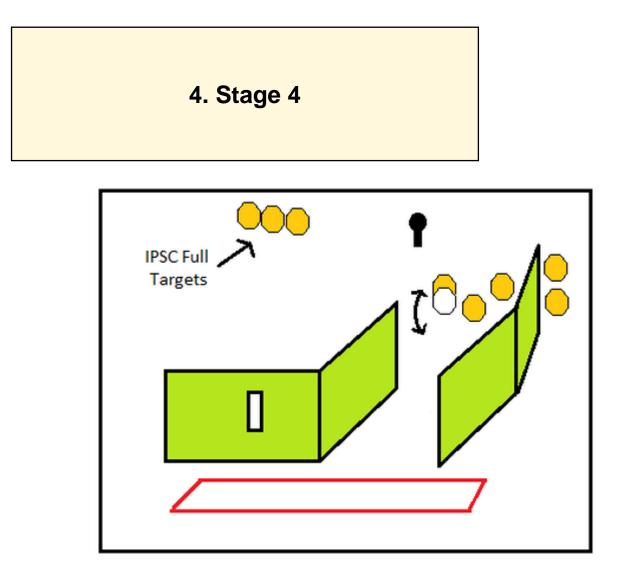

| CoF                        | Comstock - Short                                                                               | Points               | 40 p                       |
|----------------------------|------------------------------------------------------------------------------------------------|----------------------|----------------------------|
| Targets                    | 4 paper, 1 no-shoot, Total 4 targets                                                           | Min rounds           | 8                          |
| Firearm                    | Handgun                                                                                        | Match-%              | 4.55%                      |
| Procedure                  | Press start button. Then shoot targets as they become visible from shooter. Distance 15 meters | n the shooting area. | T1 & T2 will turn and face |
| Starting position          | Gun unloaded & placed on table                                                                 |                      |                            |
| Firearm ready<br>condition | Unloaded                                                                                       |                      |                            |
| Start on                   | Audible signal                                                                                 |                      |                            |
| Stop on                    | Last shot                                                                                      |                      |                            |
| Penalties                  | As per current edition of rules                                                                |                      |                            |
| Safety angles              | 90                                                                                             |                      |                            |
| Setup notes                |                                                                                                |                      |                            |