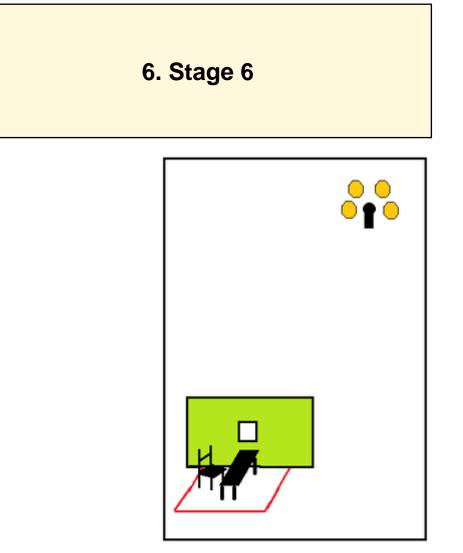

| CoF                        | Comstock - Medium                                               | Points                 | 85 p                             |
|----------------------------|-----------------------------------------------------------------|------------------------|----------------------------------|
| Targets                    | 8 paper, 1 popper, 1 no-shoot, Total 9 targets                  | Min rounds             | 17                               |
| Firearm                    | Handgun                                                         | Match-%                | 9.66%                            |
| Procedure                  | Shooter Targets as they become visible. Shooting down popper wi | ill activate clam shel | l target. Distances 8 -10 meters |
| Starting position          | Gun loaded & holstered or in two hands at waist level           |                        |                                  |
| Firearm ready<br>condition | Loaded                                                          |                        |                                  |
| Start on                   | Audible signal                                                  |                        |                                  |
| Stop on                    | Last shot                                                       |                        |                                  |
| Penalties                  | As per current edition of rules                                 |                        |                                  |
| Safety angles              | 90/90/90                                                        |                        |                                  |
| Setup notes                | Shoot'n Score It https://shootneegrait.com 2025.07.05.04:50     |                        |                                  |