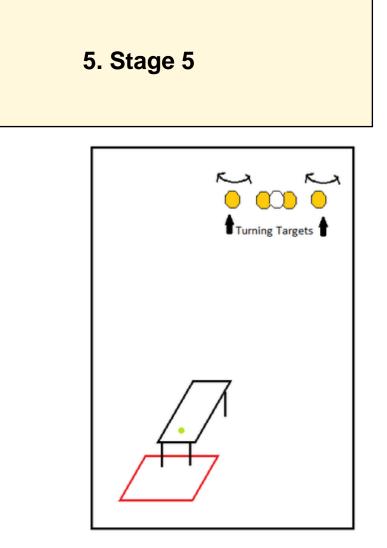

| CoF                     | Comstock - Long                                                                              | Points                | 160 p                             |
|-------------------------|----------------------------------------------------------------------------------------------|-----------------------|-----------------------------------|
| Targets                 | 16 paper, 2 no-shoot, Total 16 targets                                                       | Min rounds            | 32                                |
| Firearm                 | Handgun                                                                                      | Match-%               | 18.18%                            |
| Procedure               | Shoot targets as they become visible from within Shooting area. M<br>Distances 6 - 15 meters | lust step on activato | r to reveal dropper tuner target. |
| Starting position       | Gun loaded & holstered                                                                       |                       |                                   |
| Firearm ready condition |                                                                                              |                       |                                   |
| Start on                | Audible signal                                                                               |                       |                                   |
| Stop on                 | Last shot                                                                                    |                       |                                   |
| Penalties               | As per current edition of rules                                                              |                       |                                   |
| Safety angles           | 90/90/90                                                                                     |                       |                                   |
| Setup notes             | Shoot'n Score It https://shootnscoreit.com 2025-07-05 04:59                                  |                       |                                   |