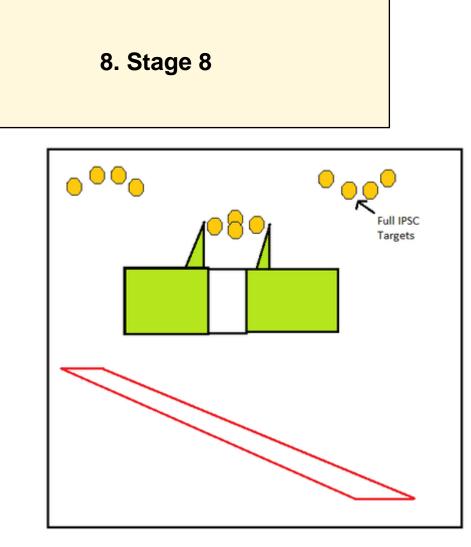

| CoF                        | Comstock - Short                                                                                             | Points             | 50 p                          |
|----------------------------|--------------------------------------------------------------------------------------------------------------|--------------------|-------------------------------|
| Targets                    | 5 paper, 4 no-shoot, Total 5 targets                                                                         | Min rounds         | 10                            |
| Firearm                    | Handgun                                                                                                      | Match-%            | 5.68%                         |
| Procedure                  | Shoot targets with one round on each, carry out a compulsory relo<br>round on each. Distances 10 - 14 meters | ad and again shoot | targets with a minimum of one |
| Starting position          | Gun loaded & holstered or held at the trail.                                                                 |                    |                               |
| Firearm ready<br>condition | Loaded                                                                                                       |                    |                               |
| Start on                   | Audible signal                                                                                               |                    |                               |
| Stop on                    | Last shot                                                                                                    |                    |                               |
| Penalties                  | As per current edition of rules                                                                              |                    |                               |
| Safety angles              | 90/90/90                                                                                                     |                    |                               |
| Setup notes                |                                                                                                              |                    |                               |