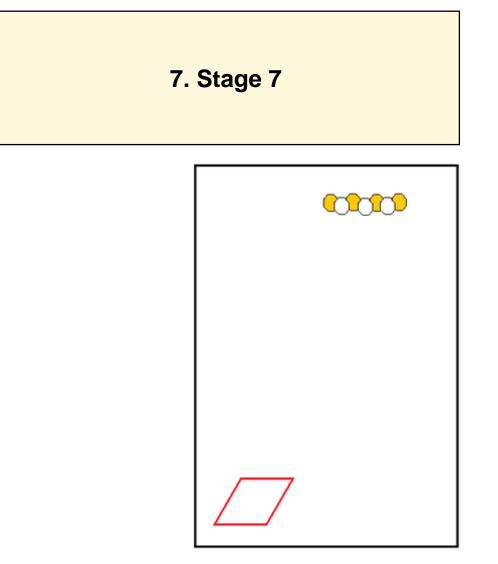

| CoF                     | Comstock - Medium                                                  | Points                | 120 p  |
|-------------------------|--------------------------------------------------------------------|-----------------------|--------|
| Targets                 | 12 paper, Total 12 targets                                         | Min rounds            | 24     |
| Firearm                 | Handgun                                                            | Match-%               | 13.64% |
| Procedure               | Shoot targets as they become visible from within the shooting area | a. Distances 6 - 15 n | neters |
| Starting position       | Gun loaded & holstered or held in two hands at waist level.        |                       |        |
| Firearm ready condition | Loaded.                                                            |                       |        |
| Start on                | Audible signal                                                     |                       |        |
| Stop on                 | Last shot                                                          |                       |        |
| Penalties               | As per current edition of rules                                    |                       |        |
| Safety angles           | 90                                                                 |                       |        |
| Setup notes             | Shoot'n Score It https://shootnscoreit.com 2025-07-05.04:59        |                       |        |