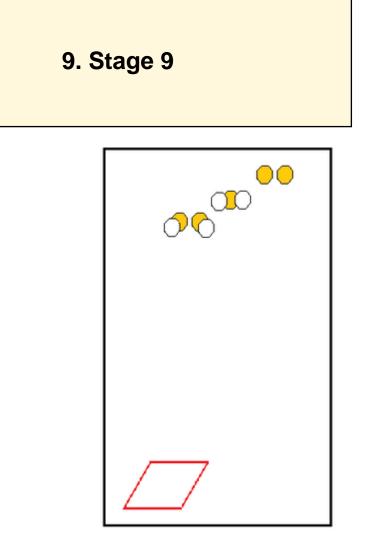

| CoF                     | Comstock - Long                                                                              | Points                | 160 p                             |
|-------------------------|----------------------------------------------------------------------------------------------|-----------------------|-----------------------------------|
| Targets                 | 16 paper, 2 no-shoot, Total 16 targets                                                       | Min rounds            | 32                                |
| Firearm                 | Handgun                                                                                      | Match-%               | 18.18%                            |
| Procedure               | Shoot targets as they become visible from within Shooting area. M<br>Distances 6 - 15 meters | lust step on activato | r to reveal dropper tuner target. |
| Starting position       | Gun loaded & holstered                                                                       |                       |                                   |
| Firearm ready condition |                                                                                              |                       |                                   |
| Start on                | Audible signal                                                                               |                       |                                   |
| Stop on                 | Last shot                                                                                    |                       |                                   |
| Penalties               | As per current edition of rules                                                              |                       |                                   |
| Safety angles           | 90/90/90                                                                                     |                       |                                   |
| Setup notes             | Shoot'n Score It https://shootnscoreit.com 2025-07-05 04:59                                  |                       |                                   |