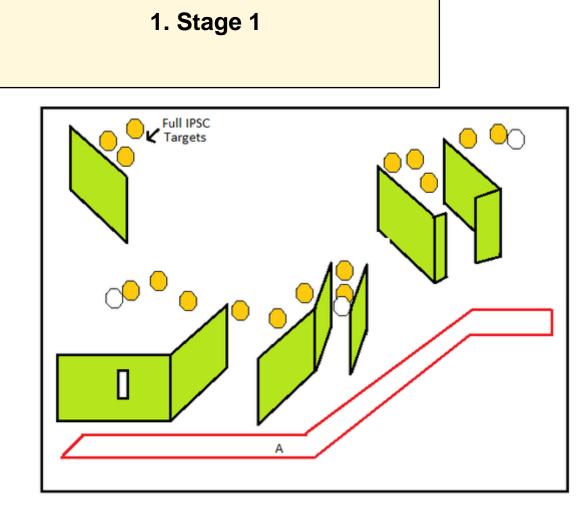

| CoF                     | Comstock - Long                                                                              | Points                | 160 p                             |
|-------------------------|----------------------------------------------------------------------------------------------|-----------------------|-----------------------------------|
| Targets                 | 16 paper, 2 no-shoot, Total 16 targets                                                       | Min rounds            | 32                                |
| Firearm                 | Handgun                                                                                      | Match-%               | 18.18%                            |
| Procedure               | Shoot targets as they become visible from within Shooting area. M<br>Distances 6 - 15 meters | lust step on activato | r to reveal dropper tuner target. |
| Starting position       | Gun loaded & holstered                                                                       |                       |                                   |
| Firearm ready condition |                                                                                              |                       |                                   |
| Start on                | Audible signal                                                                               |                       |                                   |
| Stop on                 | Last shot                                                                                    |                       |                                   |
| Penalties               | As per current edition of rules                                                              |                       |                                   |
| Safety angles           | 90/90/90                                                                                     |                       |                                   |
| Setup notes             | Shoot'n Score It https://shootnscoreit.com 2025-07-05 04:59                                  |                       |                                   |