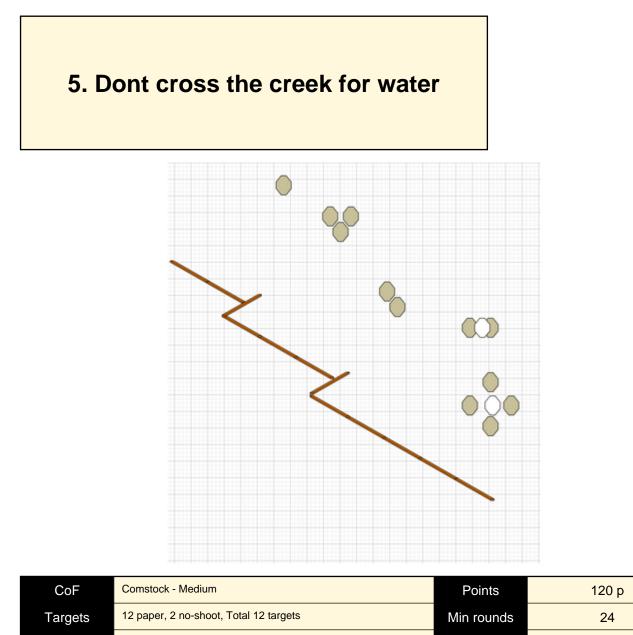

| CoF     | Comstock - Long                                  | Points     | 155 p  |
|---------|--------------------------------------------------|------------|--------|
| Targets | 14 paper, 3 popper, 1 no-shoot, Total 17 targets | Min rounds | 31     |
| Firearm | Handgun                                          | Match-%    | 30.69% |

| Procedure             | Start pos at X. Gun loaded and holstered. Engage all targets within demarked area |
|-----------------------|-----------------------------------------------------------------------------------|
| Starting position     | Gun loaded & holstered                                                            |
| Firearm ready         |                                                                                   |
| condition<br>Start on | Audible signal                                                                    |
| Otant on              |                                                                                   |
| Stop on               | Last shot                                                                         |
| Penalties             | As per current edition of rules                                                   |
| Safety angles         | L/R                                                                               |
| Setup notes           |                                                                                   |