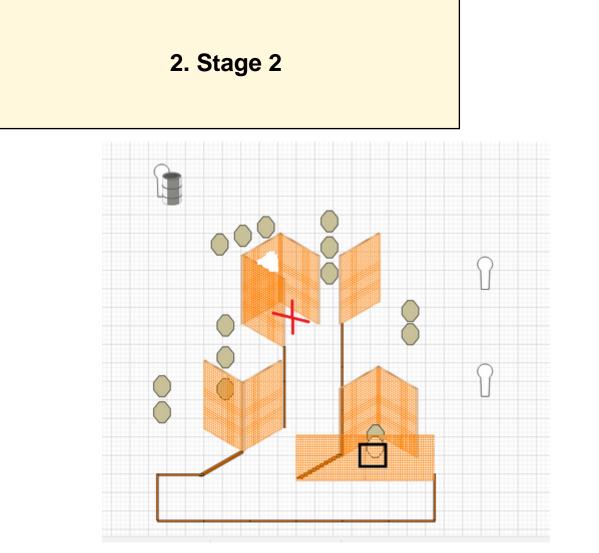

| CoF     | Comstock - Long                                  | Points     | 155 p  |
|---------|--------------------------------------------------|------------|--------|
| Targets | 14 paper, 3 popper, 1 no-shoot, Total 17 targets | Min rounds | 31     |
| Firearm | Handgun                                          | Match-%    | 30.69% |

| Procedure             | Start pos at X. Gun loaded and holstered. Engage all targets within demarked area |
|-----------------------|-----------------------------------------------------------------------------------|
| Starting position     | Gun loaded & holstered                                                            |
| Firearm ready         |                                                                                   |
| condition<br>Start on | Audible signal                                                                    |
| Otant on              |                                                                                   |
| Stop on               | Last shot                                                                         |
| Penalties             | As per current edition of rules                                                   |
| Safety angles         | L/R                                                                               |
| Setup notes           |                                                                                   |