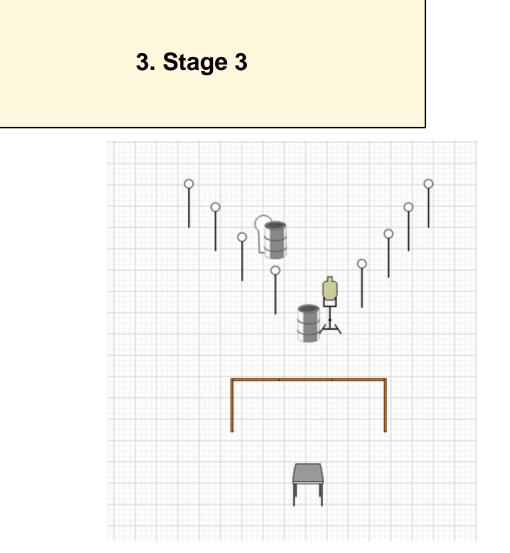

| CoF     | Comstock - Short                              | Points     | 55 p   |
|---------|-----------------------------------------------|------------|--------|
| Targets | 1 paper, 1 popper, 8 plates, Total 10 targets | Min rounds | 11     |
| Firearm | Handgun                                       | Match-%    | 10.89% |

| Procedure               | Starting position behind table. Gun and magazines to be used on table. Targets on the left shot with left hand, targets on the right with right hand. Swinger in center can be shot freestyle |
|-------------------------|-----------------------------------------------------------------------------------------------------------------------------------------------------------------------------------------------|
| Starting position       |                                                                                                                                                                                               |
| Firearm ready condition |                                                                                                                                                                                               |
| Start on                | Audible signal                                                                                                                                                                                |
| Stop on                 | Last shot                                                                                                                                                                                     |
| Penalties               | As per current edition of rules                                                                                                                                                               |
| Safety angles           | L/R                                                                                                                                                                                           |
| Setup notes             |                                                                                                                                                                                               |