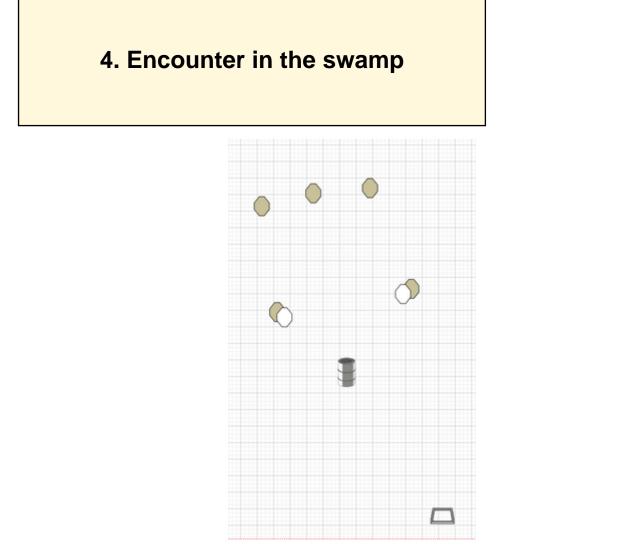

| CoF     | Comstock - Short                     | Points     | 50 p  |
|---------|--------------------------------------|------------|-------|
| Targets | 5 paper, 2 no-shoot, Total 5 targets | Min rounds | 10    |
| Firearm | Handgun                              | Match-%    | 9.90% |

| Procedure                  | Start position in box, gun and magazines to be used on barrel. Engage all targets as competitor see fit. HOTRANGE BETWEEN STAGE 4 - 6 |
|----------------------------|---------------------------------------------------------------------------------------------------------------------------------------|
| Starting position          | In box, gun and magazines to be used on barrel                                                                                        |
| Firearm ready<br>condition |                                                                                                                                       |
| Start on                   | Audible signal                                                                                                                        |
| Stop on                    | Last shot                                                                                                                             |
| Penalties                  | As per current edition of rules                                                                                                       |
| Safety angles              | L/R                                                                                                                                   |
| Setup notes                |                                                                                                                                       |