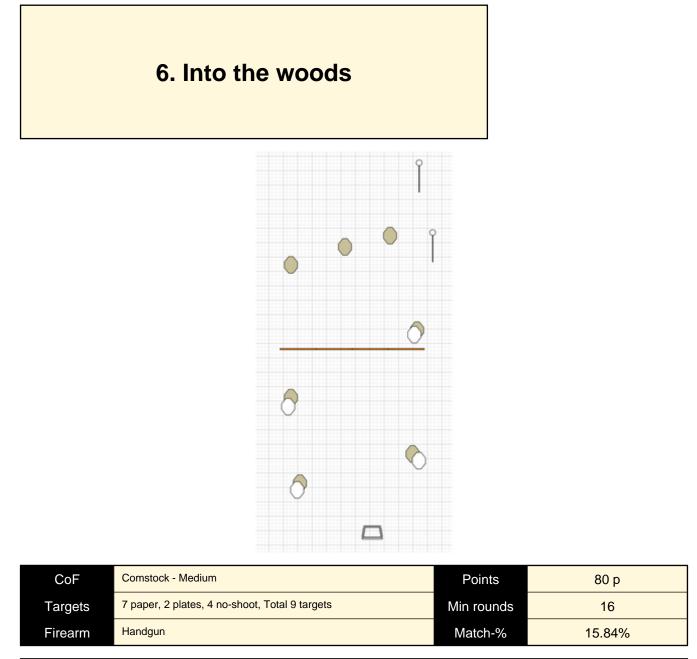

| Firearm                 | Handgun                         | Match-% | 23.76% |
|-------------------------|---------------------------------|---------|--------|
|                         |                                 |         |        |
| Procedure               | Engage all targets              |         |        |
| Starting position       | Gun loaded & holstered          |         |        |
| Firearm ready condition |                                 |         |        |
| Start on                | Audible signal                  |         |        |
| Stop on                 | Last shot                       |         |        |
| Penalties               | As per current edition of rules |         |        |
| Safety angles           | L/R                             |         |        |
| Setup notes             |                                 |         |        |

Shoot'n Score It https://shootnscoreit.com -- 2025-08-26 09:58

| Procedure               | Gun loaded and holstered. Start in box with your back facing the targets. HOTRANGE BETWEEN STAGE 4 - 6 |
|-------------------------|--------------------------------------------------------------------------------------------------------|
| Starting position       | Gun loaded & holstered                                                                                 |
| Firearm ready condition |                                                                                                        |
| Start on                | Audible signal                                                                                         |
| Stop on                 | Last shot                                                                                              |
| Penalties               | As per current edition of rules                                                                        |
| Safety angles           | L/R                                                                                                    |
| Setup notes             |                                                                                                        |