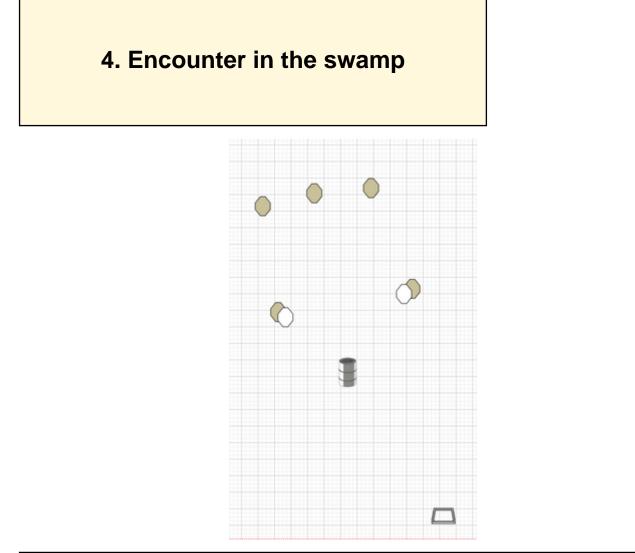

| Targets                 | 12 paper, 2 no-shoot, 1 otal 12 targets | Min rounds | 24     |
|-------------------------|-----------------------------------------|------------|--------|
| Firearm                 | Mini Rifle                              | Match-%    | 23.76% |
| Procedure               | Engage all targets                      |            |        |
| Starting position       | Gun loaded & holstered                  |            |        |
| Firearm ready condition |                                         |            |        |
| Start on                | Audible signal                          |            |        |
| Stop on                 | Last shot                               |            |        |
| Penalties               | As per current edition of rules         |            |        |
| Safety angles           | L/R                                     |            |        |
| Setup notes             |                                         |            |        |

| Procedure               | Starting position in box. Engage all targets |
|-------------------------|----------------------------------------------|
| Starting position       | Gun loaded & holstered                       |
| Firearm ready condition |                                              |
| Start on                | Audible signal                               |
| Stop on                 | Last shot                                    |
| Penalties               | As per current edition of rules              |
| Safety angles           | L/R                                          |
| Setup notes             |                                              |