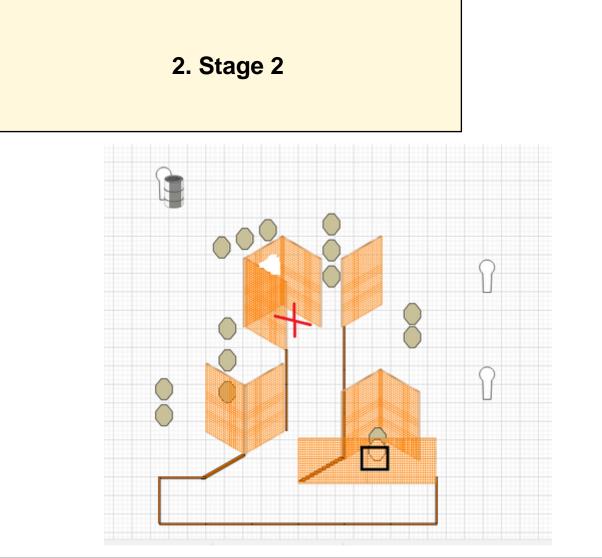

| CoF     | Comstock - Long                                  | Points     | 155 p  |
|---------|--------------------------------------------------|------------|--------|
| Targets | 14 paper, 3 popper, 1 no-shoot, Total 17 targets | Min rounds | 31     |
| Firearm | Mini Rifle                                       | Match-%    | 30.69% |

| Procedure                  | Starting position on X according to stage drawing. Engage all targets within the demarked area |
|----------------------------|------------------------------------------------------------------------------------------------|
| Starting position          | Gun loaded & holstered                                                                         |
| Firearm ready<br>condition |                                                                                                |
| Start on                   | Audible signal                                                                                 |
| Stop on                    | Last shot                                                                                      |
| Penalties                  | As per current edition of rules                                                                |
| Safety angles              | L/R                                                                                            |
| Setup notes                |                                                                                                |