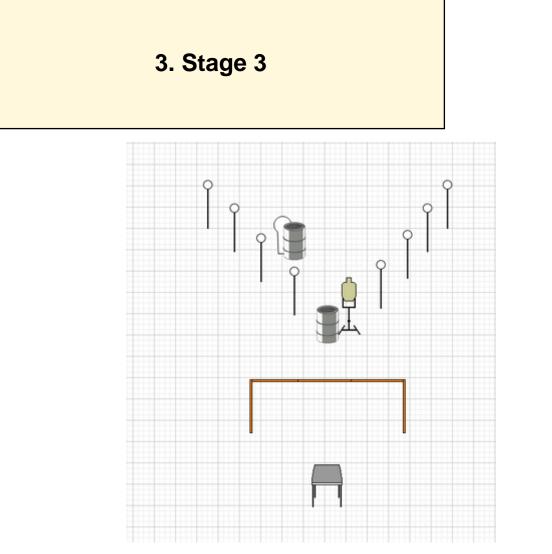

| CoF     | Comstock - Medium                             | Points     | 55 p   |
|---------|-----------------------------------------------|------------|--------|
| Targets | 1 paper, 1 popper, 8 plates, Total 10 targets | Min rounds | 11     |
| Firearm | Mini Rifle                                    | Match-%    | 10.89% |

| Procedure               | Starting position behind table. Magazines to be used must be on the table |
|-------------------------|---------------------------------------------------------------------------|
| Starting position       | Gun loaded & holstered                                                    |
| Firearm ready condition |                                                                           |
| Start on                | Audible signal                                                            |
| Stop on                 | Last shot                                                                 |
| Penalties               | As per current edition of rules                                           |
| Safety angles           | L/R                                                                       |
| Setup notes             |                                                                           |