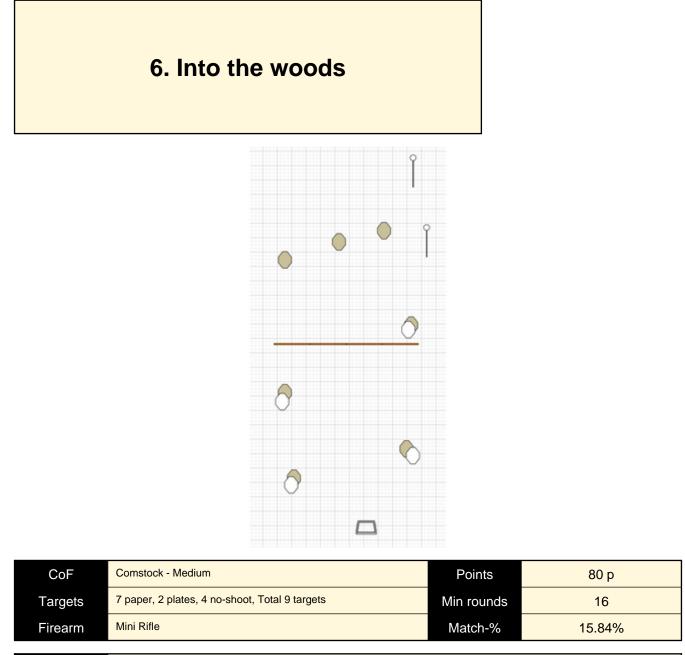

| CoF     | Comstock - Medium                             | Points     | 55 p   |
|---------|-----------------------------------------------|------------|--------|
| Targets | 1 paper, 1 popper, 8 plates, Total 10 targets | Min rounds | 11     |
| Firearm | Mini Rifle                                    | Match-%    | 10.89% |