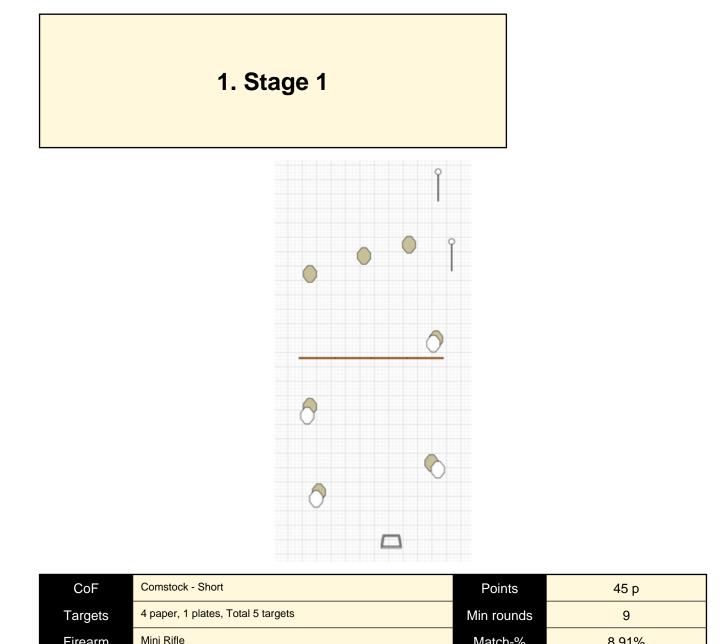

| CoF       | Comstock - Short                                                                          | Points                | 50 p                         |
|-----------|-------------------------------------------------------------------------------------------|-----------------------|------------------------------|
| Targets   | 5 paper, 2 no-shoot, Total 5 targets                                                      | Min rounds            | 10                           |
| Firearm   | Mini Rifle                                                                                | Match-%               | 9.90%                        |
|           |                                                                                           |                       |                              |
|           |                                                                                           |                       |                              |
|           |                                                                                           |                       |                              |
| Procedure | Start position in box, gun and magazines to be used on barrel. Eng<br>BETWEEN STAGE 4 - 6 | gage all targets as c | competitor see fit. HOTRANGE |

| Starting position       | Gun loaded & holstered          |
|-------------------------|---------------------------------|
| Firearm ready condition |                                 |
| Start on                | Audible signal                  |
| Stop on                 | Last shot                       |
| Penalties               | As per current edition of rules |
| Safety angles           | L/R                             |
| Setup notes             |                                 |