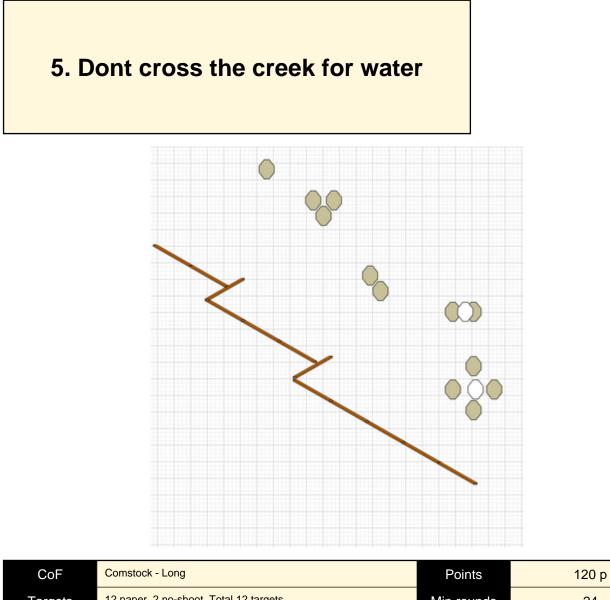

| Targets                 | 12 paper, 2 no-shoot, 1 otal 12 targets | Min rounds | 24     |
|-------------------------|-----------------------------------------|------------|--------|
| Firearm                 | Mini Rifle                              | Match-%    | 23.76% |
| Procedure               | Engage all targets                      |            |        |
| Starting position       | Gun loaded & holstered                  |            |        |
| Firearm ready condition |                                         |            |        |
| Start on                | Audible signal                          |            |        |
| Stop on                 | Last shot                               |            |        |
| Penalties               | As per current edition of rules         |            |        |
| Safety angles           | L/R                                     |            |        |
| Setup notes             |                                         |            |        |