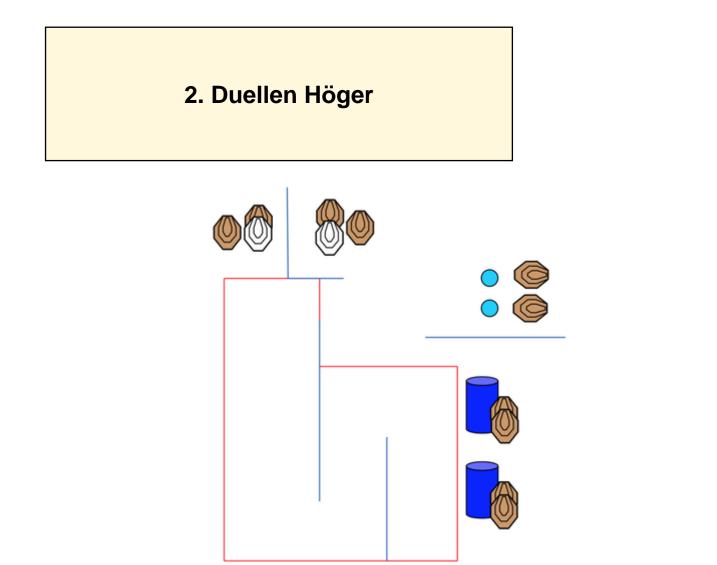

Shoot'n Score It https://shootnscoreit.com -- 2024-04-25 03:57

| CoF                        | Comstock - Medium                                     | Points     | 110 p  |
|----------------------------|-------------------------------------------------------|------------|--------|
| Targets                    | 10 paper, 2 plates, 2 no-shoot, Total 12 targets      | Min rounds | 22     |
| Firearm                    | Handgun                                               | Match-%    | 20.56% |
|                            |                                                       |            |        |
| Procedure                  | After start signal engage all targets                 |            |        |
| Starting position          | Anywhere within area                                  |            |        |
| Firearm ready<br>condition | Gun loaded & holstered                                |            |        |
| Start on                   | Audible signal                                        |            |        |
| Stop on                    | Last shot                                             |            |        |
| Penalties                  | As per current edition of rules                       |            |        |
| Safety angles              | L/R                                                   |            |        |
| Setup notes                |                                                       |            |        |
|                            | Shoot'n Score It https://shootnscoreit.com 2024-04-25 | 03:57      |        |