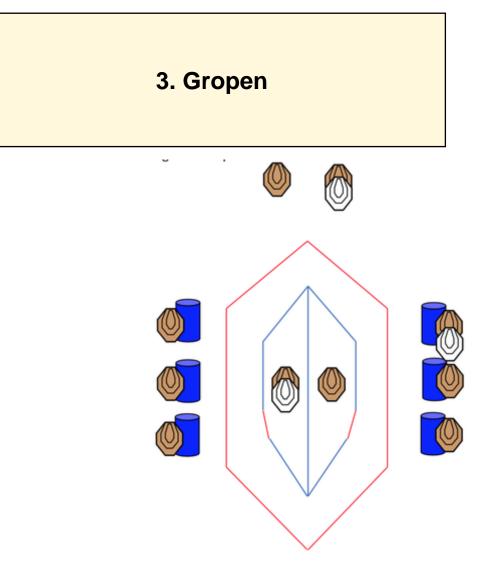

| CoF                        | Comstock - Long                                                        | Points     | 150 p  |
|----------------------------|------------------------------------------------------------------------|------------|--------|
| Targets                    | 10 paper, 3 no-shoot, Total 10 targets                                 | Min rounds | 30     |
| Firearm                    | Handgun                                                                | Match-%    | 28.04% |
| Procedure                  | After start signal engage all targets, three shots per target to be so | ored       |        |
| Starting position          | Standing anywhere within area                                          |            |        |
| Firearm ready<br>condition | Gun loaded & holstered                                                 |            |        |
| Start on                   | Audible signal                                                         |            |        |
| Stop on                    | Last shot                                                              |            |        |
| Penalties                  | As per current edition of rules                                        |            |        |
| Safety angles              | L/R                                                                    |            |        |
| Setup notes                | Shoot'n Score It https://shootnscoreit.com 2024-04-25.03:57            |            |        |