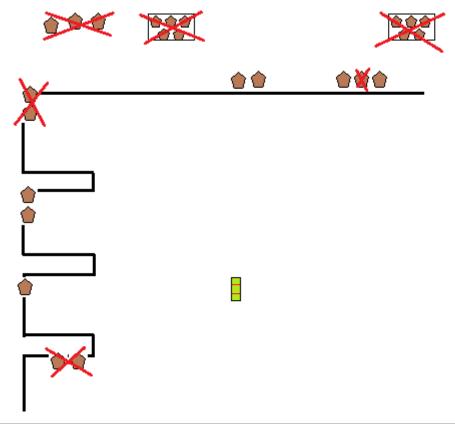

## 2. 37cm

| CoF     | Comstock - Medium        | Points     | 70 p   |
|---------|--------------------------|------------|--------|
| Targets | 7 paper, Total 7 targets | Min rounds | 14     |
| Firearm | Rifle                    | Match-%    | 25.93% |

| Procedure               | Engage targets from designated area.                        |
|-------------------------|-------------------------------------------------------------|
| Starting position       | Inside area.                                                |
| Firearm ready condition | Option 3                                                    |
| Start on                | Audible signal                                              |
| Stop on                 | Last shot                                                   |
| Penalties               | As per current edition of rules                             |
| Safety angles           | red stick L/R                                               |
| Setup notes             | Shoot'n Score It https://shootnscoreit.com 2025-08-06 15:50 |