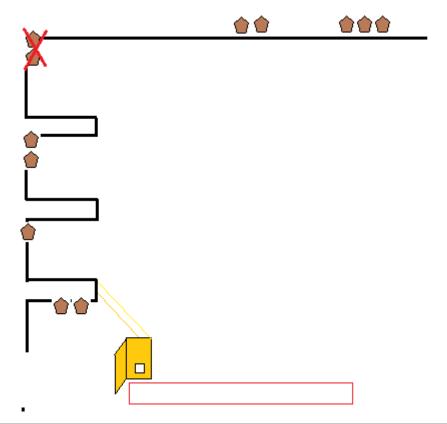

## 3. Prone

| CoF     | Comstock - Medium          | Points     | 100 p  |
|---------|----------------------------|------------|--------|
| Targets | 10 paper, Total 10 targets | Min rounds | 20     |
| Firearm | Rifle                      | Match-%    | 37.04% |

| Procedure               | Engage targets from designated area. Left target array must be shot from low opening. |
|-------------------------|---------------------------------------------------------------------------------------|
| Starting position       | Standing erect                                                                        |
| Firearm ready condition | Option 1                                                                              |
| Start on                | Audible signal                                                                        |
| Stop on                 | Last shot                                                                             |
| Penalties               | As per current edition of rules                                                       |
| Safety angles           | Red stick L/R                                                                         |
| Setup notes             | Shootin Score It https://ehootreegrait.com 2025.09.06.15:50                           |