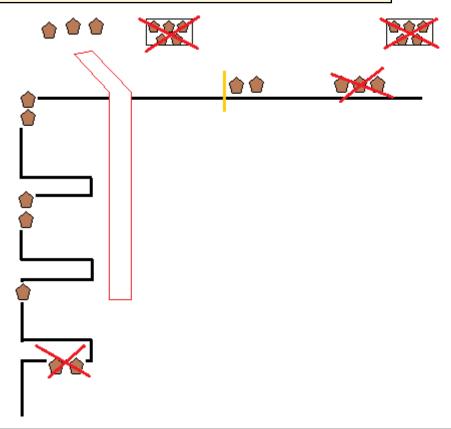

## 1. Run

| CoF     | Comstock - Medium          | Points     | 100 p  |
|---------|----------------------------|------------|--------|
| Targets | 10 paper, Total 10 targets | Min rounds | 20     |
| Firearm | Rifle                      | Match-%    | 37.04% |

| Procedure               | Engage targets from designated area. Mandatory reload between first and last shoot. |
|-------------------------|-------------------------------------------------------------------------------------|
| Starting position       | Anywhere / Standing erect                                                           |
| Firearm ready condition | option 2                                                                            |
| Start on                | Audible signal                                                                      |
| Stop on                 | Last shot                                                                           |
| Penalties               | As per current edition of rules                                                     |
| Safety angles           | red sticks L/R                                                                      |
| Setup notes             | Chartle Coase It https://sheetreesesit.com. 2005 00 00 45 50                        |