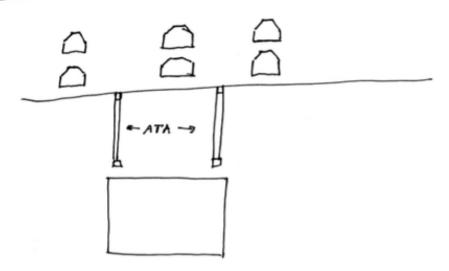

## 3. Man får Tysen!

| CoF     | Comstock - Short         | Points     | 60 p   |
|---------|--------------------------|------------|--------|
| Targets | 6 paper, Total 6 targets | Min rounds | 12     |
| Firearm | Handgun                  | Match-%    | 16.22% |

| Procedure               | Engage targets, strong hand only |
|-------------------------|----------------------------------|
| Starting position       | Gun loaded & holstered           |
| Firearm ready condition |                                  |
| Start on                | Audible signal                   |
| Stop on                 | Last shot                        |
| Penalties               | As per current edition of rules  |
| Safety angles           | L/R                              |
| Setup notes             |                                  |