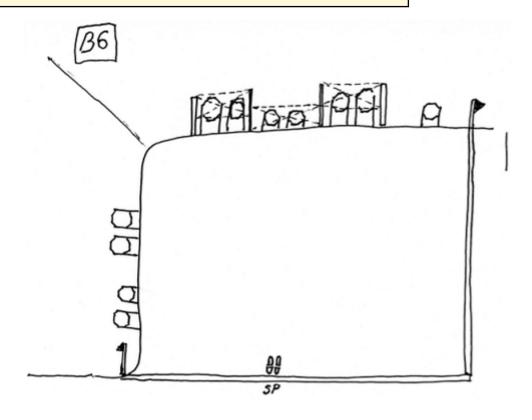

## 1. Casa Fredrik

| CoF     | Comstock - Medium          | Points     | 110 p  |
|---------|----------------------------|------------|--------|
| Targets | 11 paper, Total 11 targets | Min rounds | 22     |
| Firearm | Handgun                    | Match-%    | 29.73% |

| Procedure               | Standing on mark                                            |
|-------------------------|-------------------------------------------------------------|
| Starting position       | Gun loaded & holstered                                      |
| Firearm ready condition |                                                             |
| Start on                | Audible signal                                              |
| Stop on                 | Last shot                                                   |
| Penalties               | As per current edition of rules                             |
| Safety angles           | L/R                                                         |
| Setup notes             | Chartle Court It https://shaatraaanit.com. 2005 07 00 40 50 |