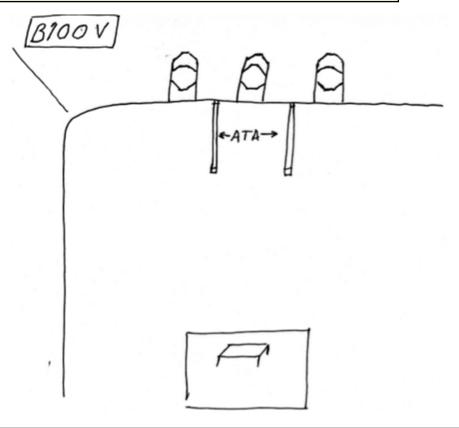

## 2. Kanske Sjottån?!

| CoF     | Comstock - Short         | Points     | 60 p   |
|---------|--------------------------|------------|--------|
| Targets | 6 paper, Total 6 targets | Min rounds | 12     |
| Firearm | Handgun                  | Match-%    | 16.22% |

| Procedure               |                                                                     |
|-------------------------|---------------------------------------------------------------------|
| Starting position       |                                                                     |
| Firearm ready condition | Gun unloaded on table, First magazine, clip or speeloader on table. |
| Start on                | Audible signal                                                      |
| Stop on                 | Last shot                                                           |
| Penalties               | As per current edition of rules                                     |
| Safety angles           | L/R                                                                 |
| Setup notes             | Shoot'n Score It https://chootrecoreit.com 2025-07-09 18:53         |