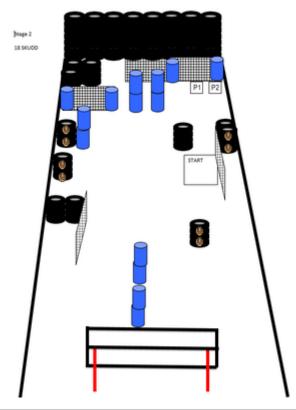

## 2. To

| CoF     | Comstock - Medium                               | Points     | 90 p   |
|---------|-------------------------------------------------|------------|--------|
| Targets | 8 paper, 2 plates, 3 no-shoot, Total 10 targets | Min rounds | 18     |
| Firearm | Handgun                                         | Match-%    | 16.98% |

| Procedure               | Start in box A. All steel targets must be engaged before leaving box.                              |
|-------------------------|----------------------------------------------------------------------------------------------------|
| Starting position       | Gun loaded & holstered                                                                             |
| Firearm ready condition |                                                                                                    |
| Start on                | Audible signal                                                                                     |
| Stop on                 | Last shot                                                                                          |
| Penalties               | As per current edition of rules                                                                    |
| Safety angles           | L/R 90 degrees                                                                                     |
| Setup notes             | Remember to move poppers from stage 1  Shoot'n Score It https://shootnecoreit.com 2025-07-27 10:57 |