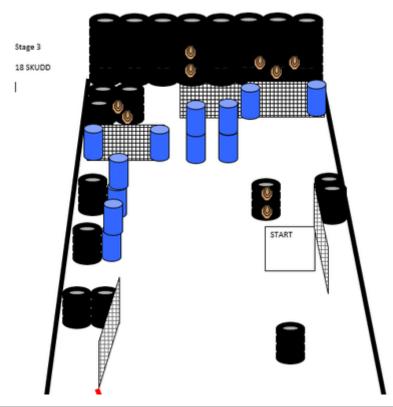

#### 3. tre

| CoF     | Comstock - Medium        | Points     | 90 p   |
|---------|--------------------------|------------|--------|
| Targets | 9 paper, Total 9 targets | Min rounds | 18     |
| Firearm | Handgun                  | Match-%    | 16.98% |

| Procedure               | Start in box A. Engange targets as the become visible       |
|-------------------------|-------------------------------------------------------------|
| Starting position       | Gun loaded & holstered                                      |
| Firearm ready condition |                                                             |
| Start on                | Audible signal                                              |
| Stop on                 | Last shot                                                   |
| Penalties               | As per current edition of rules                             |
| Safety angles           | L/R 90 degrees                                              |
| Setup notes             | Shoot'n Score It https://ehootnecoreit.com 2025-07-27 10:57 |