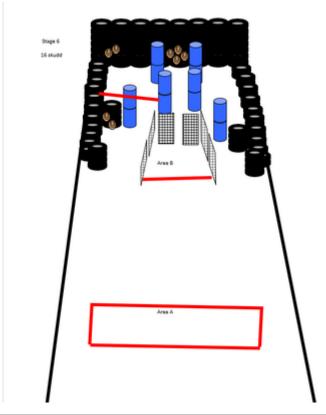

## 6. seks

| CoF     | Comstock - Medium        | Points     | 80 p   |
|---------|--------------------------|------------|--------|
| Targets | 8 paper, Total 8 targets | Min rounds | 16     |
| Firearm | Handgun                  | Match-%    | 15.09% |

| Procedure               | Start with hands touching barrel shown by RO.               |
|-------------------------|-------------------------------------------------------------|
| Starting position       | Gun loaded & holstered                                      |
| Firearm ready condition |                                                             |
| Start on                | Audible signal                                              |
| Stop on                 | Last shot                                                   |
| Penalties               | As per current edition of rules                             |
| Safety angles           | L/R                                                         |
| Setup notes             | Shootin Score It https://ehootreegreit.com 2025.07.27.10:57 |