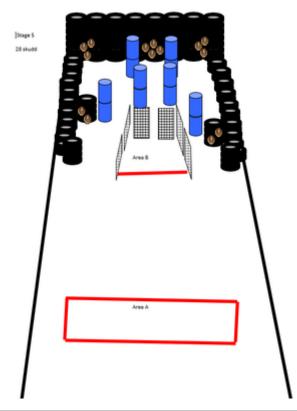

# 5. Fem

| CoF     | Comstock - Long                        | Points     | 140 p  |
|---------|----------------------------------------|------------|--------|
| Targets | 14 paper, 5 no-shoot, Total 14 targets | Min rounds | 28     |
| Firearm | Handgun                                | Match-%    | 26.42% |

| Procedure             | Place all magazines to be used on one barrel, and the handgun on the other one. Start position outside the area, toes touching white mark on faultline. |
|-----------------------|---------------------------------------------------------------------------------------------------------------------------------------------------------|
| Starting position     | Gun unloaded on barrel. magazines on other barrel                                                                                                       |
| Firearm ready         |                                                                                                                                                         |
| condition<br>Start on | Audible signal                                                                                                                                          |
|                       |                                                                                                                                                         |
| Stop on               | Last shot                                                                                                                                               |
| Penalties             | As per current edition of rules                                                                                                                         |
| Safety angles         | L/R 90 degrees                                                                                                                                          |
| Setup notes           | Chartle Coard It https://shaatraaardi.com. 2005 07 07 40 57                                                                                             |