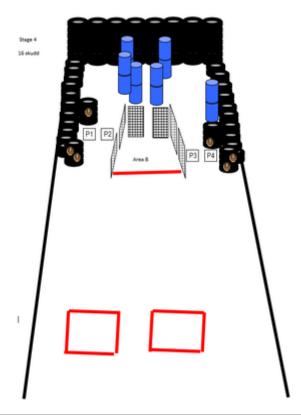

# 4. Fire

| CoF     | Comstock - Medium                               | Points     | 80 p   |
|---------|-------------------------------------------------|------------|--------|
| Targets | 6 paper, 4 plates, 4 no-shoot, Total 10 targets | Min rounds | 16     |
| Firearm | Handgun                                         | Match-%    | 15.09% |

| Procedure               | Start anywhere in box A or box B. Targets must be engaged from whitin boxes. |
|-------------------------|------------------------------------------------------------------------------|
| Starting position       | Gun loaded & holstered                                                       |
| Firearm ready condition |                                                                              |
| Start on                | Audible signal                                                               |
| Stop on                 | Last shot                                                                    |
| Penalties               | As per current edition of rules                                              |
| Safety angles           | L/R 90 degrees                                                               |
| Setup notes             | Shootin Score It https://ehootpoorgit.com 2025.07.27.40:57                   |