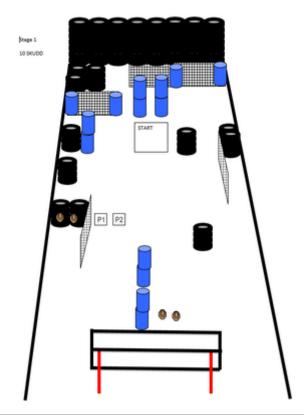

#### 1. En

| CoF     | Comstock - Short                               | Points     | 50 p  |
|---------|------------------------------------------------|------------|-------|
| Targets | 4 paper, 2 plates, 2 no-shoot, Total 6 targets | Min rounds | 10    |
| Firearm | Handgun                                        | Match-%    | 9.43% |

| Procedure             | Start anywhere in the demarked area, facing downrange. Hands relaxed by side. All shooting from wooden pallet |
|-----------------------|---------------------------------------------------------------------------------------------------------------|
| Starting position     | Gun loaded & holstered                                                                                        |
| Firearm ready         |                                                                                                               |
| condition<br>Start on | Audible signal                                                                                                |
|                       |                                                                                                               |
| Stop on               | Last shot                                                                                                     |
| Penalties             | As per current edition of rules                                                                               |
| Safety angles         | L/R                                                                                                           |
| Setup notes           | Chaptin Coord it https://chaptroorgit.com. 2005.07.07.40.57                                                   |