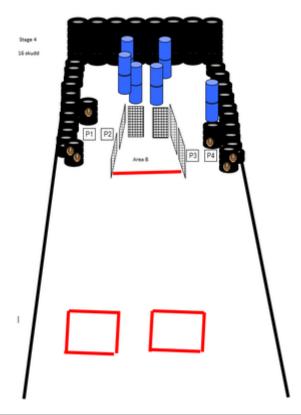

# 4. Fire

| CoF     | Comstock - Medium                               | Points     | 80 p   |
|---------|-------------------------------------------------|------------|--------|
| Targets | 6 paper, 4 plates, 4 no-shoot, Total 10 targets | Min rounds | 16     |
| Firearm | Handgun                                         | Match-%    | 15.09% |

| Procedure               | Start anywhere in box A or box B. Targets must be engaged from whitin boxes. |
|-------------------------|------------------------------------------------------------------------------|
| Starting position       | Gun loaded & holstered                                                       |
| Firearm ready condition |                                                                              |
| Start on                | Audible signal                                                               |
| Stop on                 | Last shot                                                                    |
| Penalties               | As per current edition of rules                                              |
| Safety angles           | L/R 90 degrees                                                               |
| Setup notes             | Shootin Score It https://ehootpoorsit.com 2024.04.29.05:25                   |