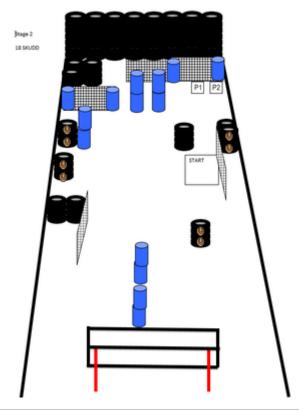

### 2. To

| CoF     | Comstock - Medium                               | Points     | 90 p   |
|---------|-------------------------------------------------|------------|--------|
| Targets | 8 paper, 2 plates, 3 no-shoot, Total 10 targets | Min rounds | 18     |
| Firearm | Handgun                                         | Match-%    | 16.98% |

| Procedure               | Start in box A. All steel targets must be engaged before leaving box.                                 |
|-------------------------|-------------------------------------------------------------------------------------------------------|
| Starting position       | Gun loaded & holstered                                                                                |
| Firearm ready condition |                                                                                                       |
| Start on                | Audible signal                                                                                        |
| Stop on                 | Last shot                                                                                             |
| Penalties               | As per current edition of rules                                                                       |
| Safety angles           | L/R 90 degrees                                                                                        |
| Setup notes             | Remember to move poppers from stage 1  Shoot'n Score It https://shootnecoreit.com at 2024-04-28 05:25 |