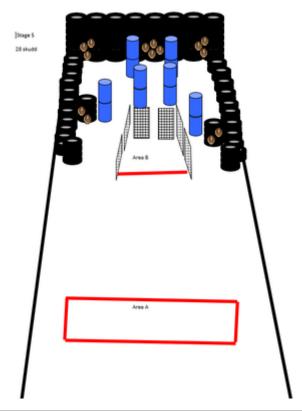

# 5. Fem

| CoF     | Comstock - Long                        | Points     | 140 p  |
|---------|----------------------------------------|------------|--------|
| Targets | 14 paper, 5 no-shoot, Total 14 targets | Min rounds | 28     |
| Firearm | Handgun                                | Match-%    | 26.42% |

| Procedure               | Place all magazines to be used on one barrel, and the handgun on the other one. Start position outside the area, toes touching white mark on faultline. |
|-------------------------|---------------------------------------------------------------------------------------------------------------------------------------------------------|
| Starting position       | Gun unloaded on barrel. magazines on other barrel                                                                                                       |
| Firearm ready condition |                                                                                                                                                         |
| Start on                | Audible signal                                                                                                                                          |
| Stop on                 | Last shot                                                                                                                                               |
| Penalties               | As per current edition of rules                                                                                                                         |
| Safety angles           | L/R 90 degrees                                                                                                                                          |
| Setup notes             |                                                                                                                                                         |