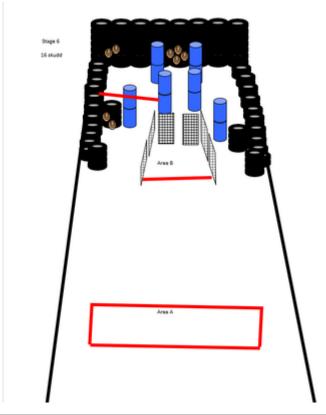

### 6. seks

| CoF     | Comstock - Medium        | Points     | 80 p   |
|---------|--------------------------|------------|--------|
| Targets | 8 paper, Total 8 targets | Min rounds | 16     |
| Firearm | Handgun                  | Match-%    | 15.09% |

| Procedure               | Start with hands touching barrel shown by RO.                |
|-------------------------|--------------------------------------------------------------|
| Starting position       | Gun loaded & holstered                                       |
| Firearm ready condition |                                                              |
| Start on                | Audible signal                                               |
| Stop on                 | Last shot                                                    |
| Penalties               | As per current edition of rules                              |
| Safety angles           | L/R                                                          |
| Setup notes             | Shootin Space It https://ehactroopersit.com 2024.04.29.05:25 |