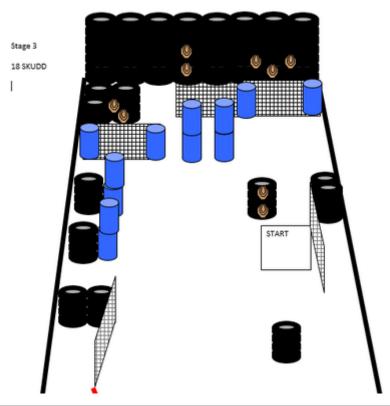

#### 3. tre

| CoF     | Comstock - Medium        | Points     | 90 p   |
|---------|--------------------------|------------|--------|
| Targets | 9 paper, Total 9 targets | Min rounds | 18     |
| Firearm | Handgun                  | Match-%    | 16.98% |

| Procedure               | Start in box A. Engange targets as the become visible       |
|-------------------------|-------------------------------------------------------------|
| Starting position       | Gun loaded & holstered                                      |
| Firearm ready condition |                                                             |
| Start on                | Audible signal                                              |
| Stop on                 | Last shot                                                   |
| Penalties               | As per current edition of rules                             |
| Safety angles           | L/R 90 degrees                                              |
| Setup notes             | Shoot'n Score It https://shootnscoreit.com 2024-04-28 05:25 |