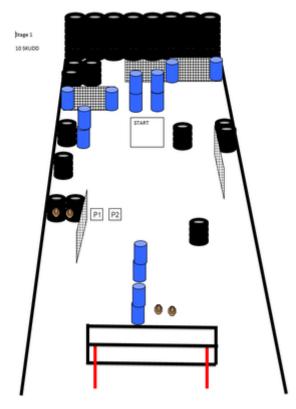

## 1. En

| CoF     | Comstock - Short                               | Points     | 50 p  |
|---------|------------------------------------------------|------------|-------|
| Targets | 4 paper, 2 plates, 2 no-shoot, Total 6 targets | Min rounds | 10    |
| Firearm | Handgun                                        | Match-%    | 9.43% |

| Procedure             | Start anywhere in the demarked area, facing downrange. Hands relaxed by side. All shooting from wooden pallet |
|-----------------------|---------------------------------------------------------------------------------------------------------------|
| Starting position     | Gun loaded & holstered                                                                                        |
| Firearm ready         |                                                                                                               |
| condition<br>Start on | Audible signal                                                                                                |
|                       | -                                                                                                             |
| Stop on               | Last shot                                                                                                     |
| Penalties             | As per current edition of rules                                                                               |
| Safety angles         | L/R                                                                                                           |
| Setup notes           | Chartle Coard It https://chartresearch.com. 2004.04.09.05.05                                                  |