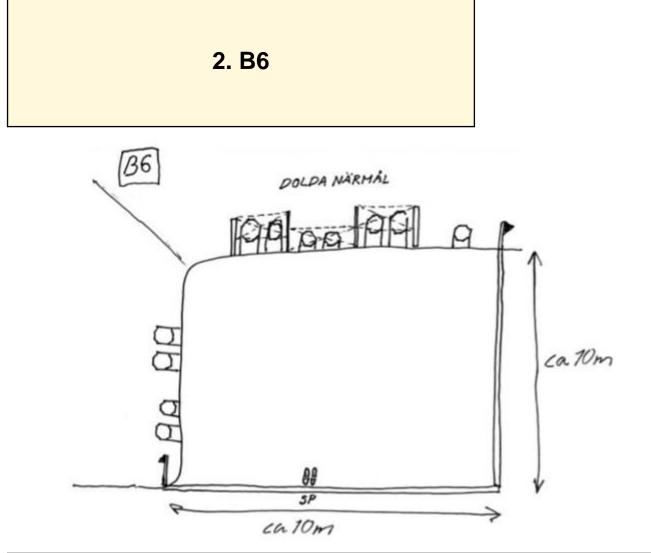

Shoot'n Score It https://shootnscoreit.com -- 2025-07-08 13:44

| CoF     | Comstock - Medium          | Points     | 110 p  |
|---------|----------------------------|------------|--------|
| Targets | 11 paper, Total 11 targets | Min rounds | 22     |
| Firearm | Handgun                    | Match-%    | 31.43% |

| Procedure               | Starting standing on mark       |
|-------------------------|---------------------------------|
| Starting position       | Gun loaded & holstered          |
| Firearm ready condition |                                 |
| Start on                | Audible signal                  |
| Stop on                 | Last shot                       |
| Penalties               | As per current edition of rules |
| Safety angles           | L/R                             |
| Setup notes             |                                 |