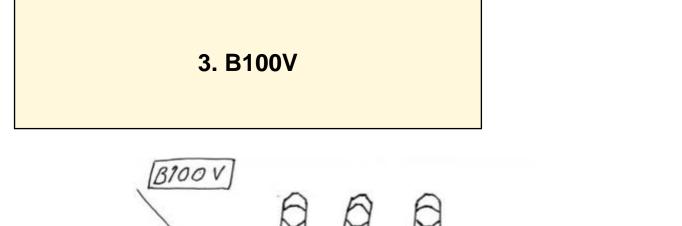

| CoF     | Comstock - Short         | Points     | 60 p   |
|---------|--------------------------|------------|--------|
| Targets | 6 paper, Total 6 targets | Min rounds | 12     |
| Firearm | Handgun                  | Match-%    | 17.14% |

| Procedure               | Gun unloaded on table, First magazine, clip or speeloader on table. |
|-------------------------|---------------------------------------------------------------------|
| Starting position       |                                                                     |
| Firearm ready condition | Unloaded                                                            |
| Start on                | Audible signal                                                      |
| Stop on                 | Last shot                                                           |
| Penalties               | As per current edition of rules                                     |
| Safety angles           | L/R                                                                 |
| Setup notes             |                                                                     |