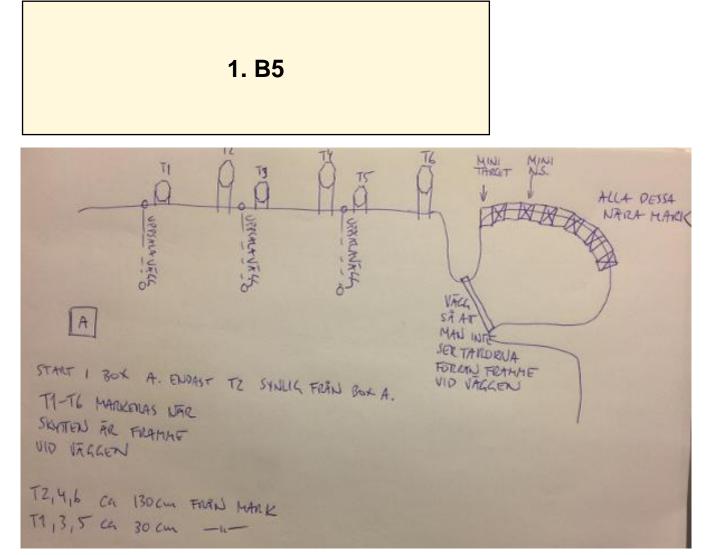

| CoF               | Comstock - Medium                                           | Points     | 120 p  |
|-------------------|-------------------------------------------------------------|------------|--------|
| Targets           | 12 paper, 6 no-shoot, Total 12 targets                      | Min rounds | 24     |
| Firearm           | Handgun                                                     | Match-%    | 34.29% |
|                   |                                                             |            |        |
| Procedure         | Skytten startar i box A                                     |            |        |
| Starting position | Gun loaded & holstered                                      |            |        |
| Firearm ready     |                                                             |            |        |
| condition         |                                                             |            |        |
| Start on          | Audible signal                                              |            |        |
| Stop on           | Last shot                                                   |            |        |
| Penalties         | As per current edition of rules                             |            |        |
| Safety angles     | L/R                                                         |            |        |
| Setup notes       |                                                             |            |        |
|                   | Shoot'n Score It https://shootpscoreit.com 2025.07.08.12:44 |            |        |