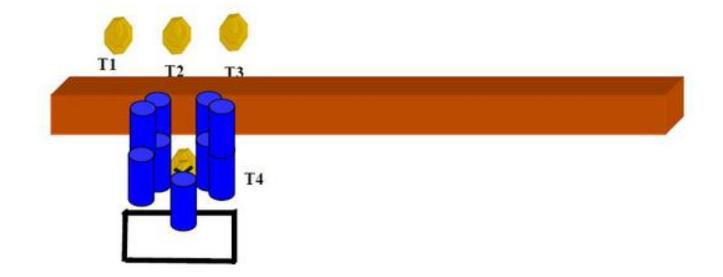

## 6. Big pistol, right (first COF)

| CoF                     | Comstock - Short                                            | Points     | 40 p  |
|-------------------------|-------------------------------------------------------------|------------|-------|
| Targets                 | 4 paper, Total 4 targets                                    | Min rounds | 8     |
| Firearm                 | Handgun                                                     | Match-%    | 5.41% |
|                         |                                                             |            |       |
| Procedure               | On signal engage targets; weak hand only                    |            |       |
| Starting position       | Standing anywhere, as demonstrated by the RO.               |            |       |
| Firearm ready condition | Gun placed flat on barrel                                   |            |       |
| Start on                | Audible signal                                              |            |       |
| Stop on                 | Last shot                                                   |            |       |
| Penalties               | As per current edition of rules                             |            |       |
| Safety angles           | L/R                                                         |            |       |
| Setup notes             |                                                             |            |       |
|                         | Shoot'n Score It https://shootnscoreit.com 2025-08-08-23-21 |            |       |