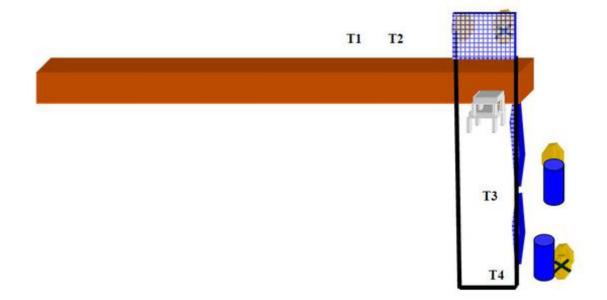

## 8. Big pistol, right (second COF)

| CoF               | Comstock - Short                                            | Points     | 40 p  |
|-------------------|-------------------------------------------------------------|------------|-------|
| Targets           | 4 paper, Total 4 targets                                    | Min rounds | 8     |
| Firearm           | Handgun                                                     | Match-%    | 5.41% |
|                   |                                                             |            |       |
| Procedure         | T1-T2 requires 1 hit only. T3-T4 requires 3 hits each.      |            |       |
| Starting position | Standing anywhere, as demonstrated by the RO.               |            |       |
| Firearm ready     |                                                             |            |       |
| condition         |                                                             |            |       |
| Start on          | Audible signal                                              |            |       |
| Stop on           | Last shot                                                   |            |       |
| Penalties         | As per current edition of rules                             |            |       |
| Safety angles     |                                                             |            |       |
| Setup notes       |                                                             |            |       |
|                   | Shoot'n Score It https://shootnscoreit.com 2025-08-08 23:21 |            |       |