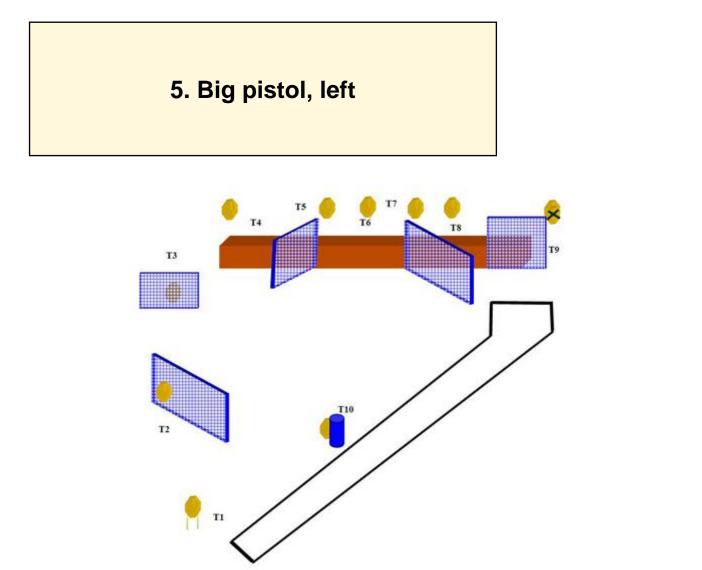

| CoF                        | Comstock - Medium                                           | Points     | 120 p  |
|----------------------------|-------------------------------------------------------------|------------|--------|
| Targets                    | 10 paper, 4 plates, Total 14 targets                        | Min rounds | 24     |
| Firearm                    | Handgun                                                     | Match-%    | 16.22% |
| Procedure                  |                                                             |            |        |
| Starting position          | Standing anywhere, as demonstrated by the RO                |            |        |
| Firearm ready<br>condition |                                                             |            |        |
| Start on                   | Audible signal                                              |            |        |
| Stop on                    | Last shot                                                   |            |        |
| Penalties                  | As per current edition of rules                             |            |        |
| Safety angles              | Flag to right and 90' left                                  |            |        |
| Setup notes                | Shoot'n Score It https://shootnscoreit.com 2025-08-08 23:21 |            |        |

| Procedure             | Targets requires 1 hit only                   |
|-----------------------|-----------------------------------------------|
| Starting position     | Standing anywhere, as demonstrated by the RO. |
| Firearm ready         |                                               |
| condition<br>Start on | Audible signal                                |
|                       |                                               |
| Stop on               | Last shot                                     |
| Penalties             | As per current edition of rules               |
| Safety angles         | L/R                                           |
| Setup notes           |                                               |