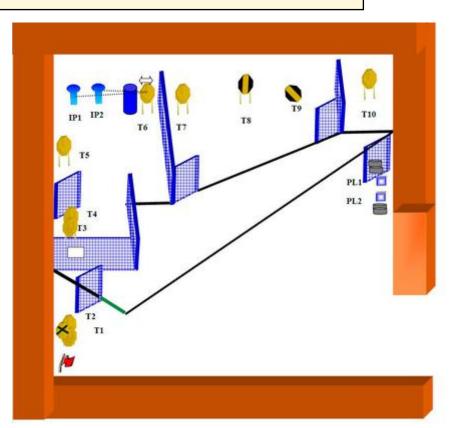

## 1.100 meter bottom

| Comstock - Medium                                                     | Points                                                                                                                                                                                                                                               | 120 p                                                                                                                                                                                                                                                                                                                                                                                                                                                                                                                                                                                                                                                                                                                                                                                                                                                                                                                                                                                                                                                                                                                                                                                                                                                                                                                                                                                                                                                                                                                                                                                                                                                                                                                                                                                                                                                                                                                                                                              |
|-----------------------------------------------------------------------|------------------------------------------------------------------------------------------------------------------------------------------------------------------------------------------------------------------------------------------------------|------------------------------------------------------------------------------------------------------------------------------------------------------------------------------------------------------------------------------------------------------------------------------------------------------------------------------------------------------------------------------------------------------------------------------------------------------------------------------------------------------------------------------------------------------------------------------------------------------------------------------------------------------------------------------------------------------------------------------------------------------------------------------------------------------------------------------------------------------------------------------------------------------------------------------------------------------------------------------------------------------------------------------------------------------------------------------------------------------------------------------------------------------------------------------------------------------------------------------------------------------------------------------------------------------------------------------------------------------------------------------------------------------------------------------------------------------------------------------------------------------------------------------------------------------------------------------------------------------------------------------------------------------------------------------------------------------------------------------------------------------------------------------------------------------------------------------------------------------------------------------------------------------------------------------------------------------------------------------------|
| 10 paper, 2 popper, 2 plates, Total 14 targets                        | Min rounds                                                                                                                                                                                                                                           | 24                                                                                                                                                                                                                                                                                                                                                                                                                                                                                                                                                                                                                                                                                                                                                                                                                                                                                                                                                                                                                                                                                                                                                                                                                                                                                                                                                                                                                                                                                                                                                                                                                                                                                                                                                                                                                                                                                                                                                                                 |
| Handgun                                                               | Match-%                                                                                                                                                                                                                                              | 16.22%                                                                                                                                                                                                                                                                                                                                                                                                                                                                                                                                                                                                                                                                                                                                                                                                                                                                                                                                                                                                                                                                                                                                                                                                                                                                                                                                                                                                                                                                                                                                                                                                                                                                                                                                                                                                                                                                                                                                                                             |
|                                                                       |                                                                                                                                                                                                                                                      |                                                                                                                                                                                                                                                                                                                                                                                                                                                                                                                                                                                                                                                                                                                                                                                                                                                                                                                                                                                                                                                                                                                                                                                                                                                                                                                                                                                                                                                                                                                                                                                                                                                                                                                                                                                                                                                                                                                                                                                    |
| IP1 and IP2 activates swinging target T6, that stays visible at rest. |                                                                                                                                                                                                                                                      |                                                                                                                                                                                                                                                                                                                                                                                                                                                                                                                                                                                                                                                                                                                                                                                                                                                                                                                                                                                                                                                                                                                                                                                                                                                                                                                                                                                                                                                                                                                                                                                                                                                                                                                                                                                                                                                                                                                                                                                    |
| Toes touching green bar, as demonstrated by the RO                    |                                                                                                                                                                                                                                                      |                                                                                                                                                                                                                                                                                                                                                                                                                                                                                                                                                                                                                                                                                                                                                                                                                                                                                                                                                                                                                                                                                                                                                                                                                                                                                                                                                                                                                                                                                                                                                                                                                                                                                                                                                                                                                                                                                                                                                                                    |
|                                                                       |                                                                                                                                                                                                                                                      |                                                                                                                                                                                                                                                                                                                                                                                                                                                                                                                                                                                                                                                                                                                                                                                                                                                                                                                                                                                                                                                                                                                                                                                                                                                                                                                                                                                                                                                                                                                                                                                                                                                                                                                                                                                                                                                                                                                                                                                    |
|                                                                       |                                                                                                                                                                                                                                                      |                                                                                                                                                                                                                                                                                                                                                                                                                                                                                                                                                                                                                                                                                                                                                                                                                                                                                                                                                                                                                                                                                                                                                                                                                                                                                                                                                                                                                                                                                                                                                                                                                                                                                                                                                                                                                                                                                                                                                                                    |
|                                                                       |                                                                                                                                                                                                                                                      |                                                                                                                                                                                                                                                                                                                                                                                                                                                                                                                                                                                                                                                                                                                                                                                                                                                                                                                                                                                                                                                                                                                                                                                                                                                                                                                                                                                                                                                                                                                                                                                                                                                                                                                                                                                                                                                                                                                                                                                    |
| Last shot                                                             |                                                                                                                                                                                                                                                      |                                                                                                                                                                                                                                                                                                                                                                                                                                                                                                                                                                                                                                                                                                                                                                                                                                                                                                                                                                                                                                                                                                                                                                                                                                                                                                                                                                                                                                                                                                                                                                                                                                                                                                                                                                                                                                                                                                                                                                                    |
| As per current edition of rules                                       |                                                                                                                                                                                                                                                      |                                                                                                                                                                                                                                                                                                                                                                                                                                                                                                                                                                                                                                                                                                                                                                                                                                                                                                                                                                                                                                                                                                                                                                                                                                                                                                                                                                                                                                                                                                                                                                                                                                                                                                                                                                                                                                                                                                                                                                                    |
| L/R                                                                   |                                                                                                                                                                                                                                                      |                                                                                                                                                                                                                                                                                                                                                                                                                                                                                                                                                                                                                                                                                                                                                                                                                                                                                                                                                                                                                                                                                                                                                                                                                                                                                                                                                                                                                                                                                                                                                                                                                                                                                                                                                                                                                                                                                                                                                                                    |
|                                                                       |                                                                                                                                                                                                                                                      |                                                                                                                                                                                                                                                                                                                                                                                                                                                                                                                                                                                                                                                                                                                                                                                                                                                                                                                                                                                                                                                                                                                                                                                                                                                                                                                                                                                                                                                                                                                                                                                                                                                                                                                                                                                                                                                                                                                                                                                    |
|                                                                       | 10 paper, 2 popper, 2 plates, Total 14 targets   Handgun   IP1 and IP2 activates swinging target T6, that stays visible at rest.   Toes touching green bar, as demonstrated by the RO   Audible signal   Last shot   As per current edition of rules | 10 paper, 2 popper, 2 plates, Total 14 targets Min rounds   Handgun Match-%   IP1 and IP2 activates swinging target T6, that stays visible at rest. Second S |