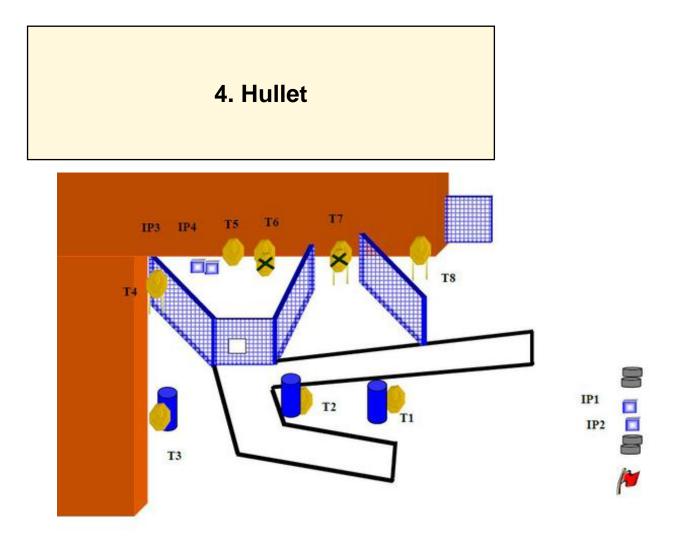

| CoF                        | Comstock - Medium                                           | Points     | 120 p  |
|----------------------------|-------------------------------------------------------------|------------|--------|
| Targets                    | 10 paper, 4 plates, Total 14 targets                        | Min rounds | 24     |
| Firearm                    | Handgun                                                     | Match-%    | 16.22% |
| Procedure                  |                                                             |            |        |
| Starting position          | Standing anywhere, as demonstrated by the RO                |            |        |
| Firearm ready<br>condition |                                                             |            |        |
| Start on                   | Audible signal                                              |            |        |
| Stop on                    | Last shot                                                   |            |        |
| Penalties                  | As per current edition of rules                             |            |        |
| Safety angles              | Flag to right and 90' left                                  |            |        |
| Setup notes                | Shoot'n Score It https://shootnscoreit.com 2025-08-08 23:21 |            |        |