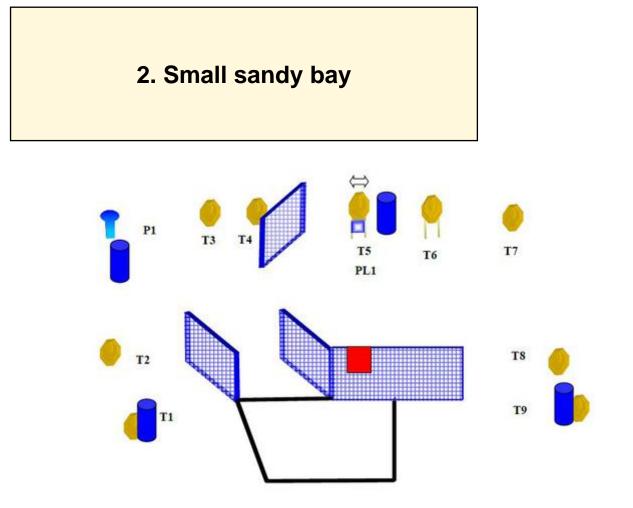

| CoF               | Comstock - Medium                                               | Points           | 100 p  |
|-------------------|-----------------------------------------------------------------|------------------|--------|
| Targets           | 9 paper, 1 popper, 1 plates, Total 11 targets                   | Min rounds       | 20     |
| Firearm           | Handgun                                                         | Match-%          | 13.51% |
|                   |                                                                 |                  |        |
| Procedure         | Opening hatch, activates swinger T5 and swinger PL1. Both stays | visible at rest. |        |
| Starting position | Anywhere, as demonstrated by the RO                             |                  |        |
| Firearm ready     |                                                                 |                  |        |
| condition         |                                                                 |                  |        |
| Start on          | Audible signal                                                  |                  |        |
| Stop on           | Last shot                                                       |                  |        |
| Penalties         | As per current edition of rules                                 |                  |        |
| Safety angles     | L/R                                                             |                  |        |
| Setup notes       |                                                                 |                  |        |
|                   | Shoot'n Score It https://shootnscoreit.com 2025-08-08 23:21     |                  |        |