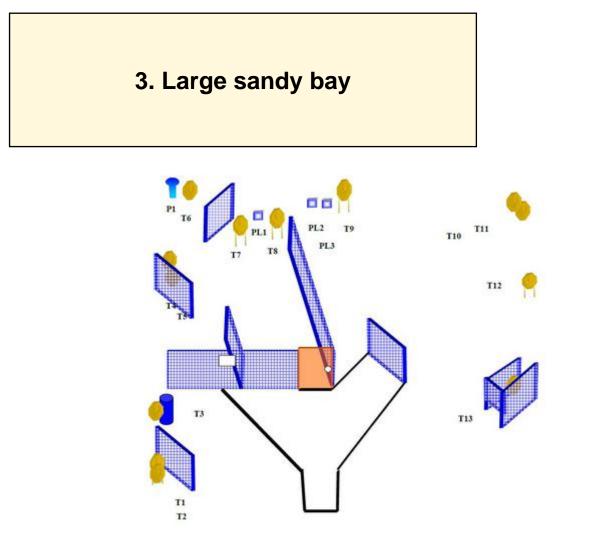

| CoF                     | Comstock - Long                                             | Points     | 150 p  |
|-------------------------|-------------------------------------------------------------|------------|--------|
| Targets                 | 13 paper, 1 popper, 3 plates, Total 17 targets              | Min rounds | 30     |
| Firearm                 | Handgun                                                     | Match-%    | 20.27% |
|                         |                                                             |            |        |
|                         |                                                             |            |        |
|                         |                                                             |            |        |
|                         |                                                             |            |        |
| Procedure               |                                                             |            |        |
|                         |                                                             |            |        |
|                         |                                                             |            |        |
|                         |                                                             |            |        |
| Starting position       | Anywhere, as demonstrated by the RO                         |            |        |
| Firearm ready condition | Gun is loaded with magazine inserted and chamber empty      |            |        |
| Start on                | Audible signal                                              |            |        |
| Stop on                 | Last shot                                                   |            |        |
| Penalties               | As per current edition of rules                             |            |        |
| Safety angles           | L/R                                                         |            |        |
|                         |                                                             |            |        |
| Setup notes             |                                                             |            |        |
|                         | Shoot'n Score It https://shootnscoreit.com 2025-08-08 23:21 |            |        |