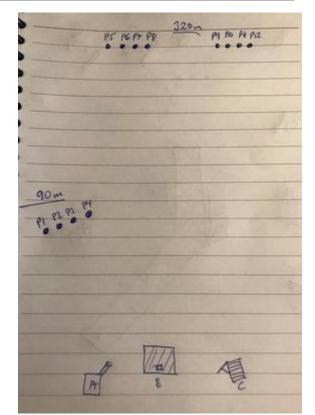

## 2. B1-300m: \*Longrange&unsupported;\*

| CoF                        | Comstock - Medium                                                                 | Points              | 120 p                             |
|----------------------------|-----------------------------------------------------------------------------------|---------------------|-----------------------------------|
| Targets                    | 12 plates, (with 12 10p), Total 12 targets                                        | Min rounds          | 12                                |
| Firearm                    | Rifle                                                                             | Match-%             | 15.00%                            |
| Procedure                  | P1-P4 must be shot from "A". P5-P8 must be shot thru window in v touching ground) | wall. P9-P12 must b | e shot from roof (no part of body |
| Starting position          | Standing relaxed at A                                                             |                     |                                   |
| Firearm ready<br>condition | Option 1, rifle barrel in plastic tube.                                           |                     |                                   |
| Start on                   | Audible signal                                                                    |                     |                                   |
| Stop on                    | Last shot                                                                         |                     |                                   |
| Penalties                  | As per current edition of rules                                                   |                     |                                   |
| Safety angles              | L/R                                                                               |                     |                                   |
| Setup notes                | Stagedesign: Anders N                                                             |                     |                                   |