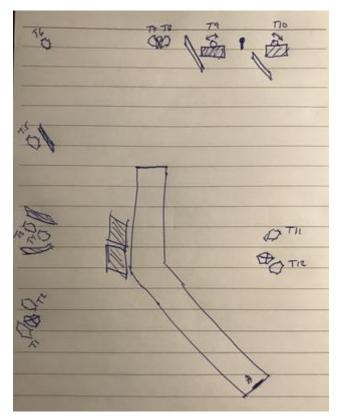

## 3. B3-75m: \*Swingers&Co;\*

| CoF     | Comstock - Long                                                | Points     | 130 p  |
|---------|----------------------------------------------------------------|------------|--------|
| Targets | 12 paper, 1 plates, 3 no-shoot, (with 1 10p), Total 13 targets | Min rounds | 25     |
| Firearm | Rifle                                                          | Match-%    | 16.25% |
|         |                                                                |            |        |

| Procedure               | Engage targets from within area. P1 releases T9+T10. |
|-------------------------|------------------------------------------------------|
| Starting position       | Standing relaxed with heels touching mark            |
| Firearm ready condition | Option 1                                             |
| Start on                | Audible signal                                       |
| Stop on                 | Last shot                                            |
| Penalties               | As per current edition of rules                      |
| Safety angles           | L/R                                                  |
| Setup notes             | Stagedesign: Leif M                                  |