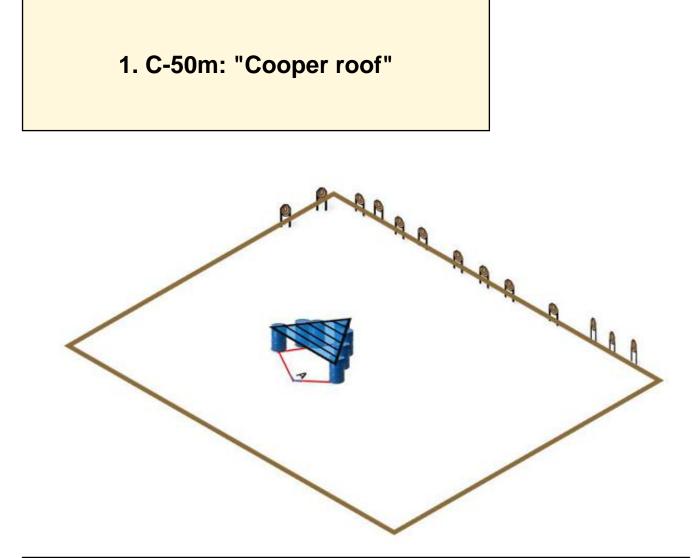

| Procedure                  | On signal engage all targets from within area. Roof stick that falls down will occure one procedural error. |
|----------------------------|-------------------------------------------------------------------------------------------------------------|
| Starting position          | Standing relaxed, heels touching mark at A                                                                  |
| Firearm ready<br>condition | Option 3. Rifle on one barrel and all magazine on other barrel                                              |
| Start on                   | Audible signal                                                                                              |
| Stop on                    | Last shot                                                                                                   |
| Penalties                  | As per current edition of rules                                                                             |
| Safety angles              | L/R                                                                                                         |
| Setup notes                | Stagedesign: Nicola & Eddie                                                                                 |