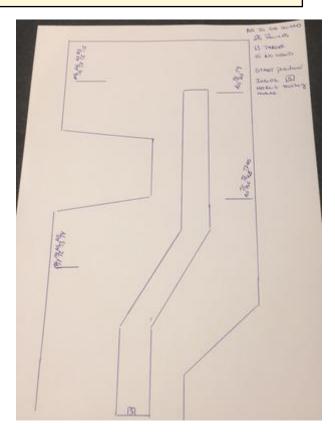

## 5. A1-200m: \*All inclusive\* 00 E C A CoF Comstock - Long Points 250 p 13 paper, 12 plates, 3 no-shoot, (with 12 10p), Total 25 targets Min rounds 38 Targets Rifle Firearm Match-% 31.25% On signal, engage targets. IPSC target at 200m must be shot from "A". IPSC target at 50m must be shot from "B". Procedure P1-P4 must be shot from "C". P5-P8 must be shot from "D". P9-P12 must be shot from "E". Starting position Standing relaxed with heels touching mark. Firearm ready Option 1 condition Start on Audible signal Stop on Last shot Penalties As per current edition of rules Safety angles L/R