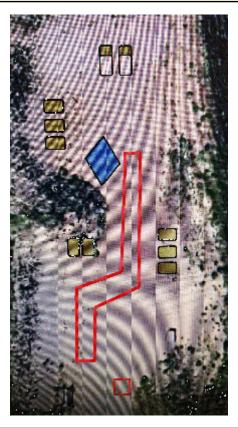

## 2. A2: IPSC1 "Jonatan"

| CoF     | Comstock - Medium                      | Points     | 100 p  |
|---------|----------------------------------------|------------|--------|
| Targets | 10 paper, 2 no-shoot, Total 10 targets | Min rounds | 20     |
| Firearm | Rifle                                  | Match-%    | 18.18% |

| Procedure               | On signal engage all targets from within areas. T1+T2 must be shot from area "A". |
|-------------------------|-----------------------------------------------------------------------------------|
| Starting position       | Standing relaxed in area A                                                        |
| Firearm ready condition | Option 1                                                                          |
| Start on                | Audible signal                                                                    |
| Stop on                 | Last shot                                                                         |
| Penalties               | As per current edition of rules                                                   |
| Safety angles           | L/R                                                                               |
| Setup notes             | Shootin Score It https://ehootinecoreit.com 2025-07-29-07-19                      |