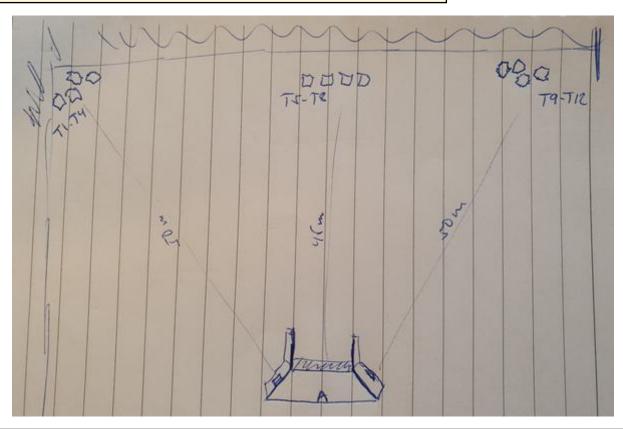

## 4. C:50m "Leif 2"

| CoF     | Comstock - Long            | Points     | 120 p  |
|---------|----------------------------|------------|--------|
| Targets | 12 paper, Total 12 targets | Min rounds | 24     |
| Firearm | Rifle                      | Match-%    | 21.82% |

| Procedure               | On signal engage all targets from within area. T1-T4 must be shot through low opening in left wall. T5-T8 must be shot through opening in center wall. T9-T12 must be shot through high opening in right wall. |
|-------------------------|----------------------------------------------------------------------------------------------------------------------------------------------------------------------------------------------------------------|
| Starting position       | Standing relaxed at "A" with heel touching mark.                                                                                                                                                               |
| Firearm ready condition | Option 1                                                                                                                                                                                                       |
| Start on                | Audible signal                                                                                                                                                                                                 |
| Stop on                 | Last shot                                                                                                                                                                                                      |
| Penalties               | As per current edition of rules                                                                                                                                                                                |
| Safety angles           | L/R                                                                                                                                                                                                            |
| Setup notes             |                                                                                                                                                                                                                |