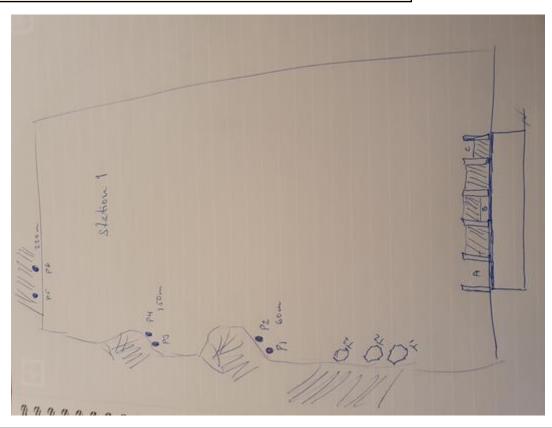

## 1. A1:200m "Leif 1"

| CoF     | Comstock - Long                                     | Points     | 210 p  |
|---------|-----------------------------------------------------|------------|--------|
| Targets | 3 paper, 18 plates, (with 18 10p), Total 21 targets | Min rounds | 24     |
| Firearm | Rifle                                               | Match-%    | 38.18% |

| Procedure               | From position "A" T1 and P1-P6 must be shot. From position "B" T2 and P7-P12 must be shot. From position "C" T3 and P11-P18 must be shot. |
|-------------------------|-------------------------------------------------------------------------------------------------------------------------------------------|
| Starting position       | Standing at X with heel touching mark.                                                                                                    |
| Firearm ready condition | Option 1                                                                                                                                  |
| Start on                | Audible signal                                                                                                                            |
| Stop on                 | Last shot                                                                                                                                 |
| Penalties               | As per current edition of rules                                                                                                           |
| Safety angles           | L/R                                                                                                                                       |
| Setup notes             | Same flashtargets are shot three times from three different positions.                                                                    |