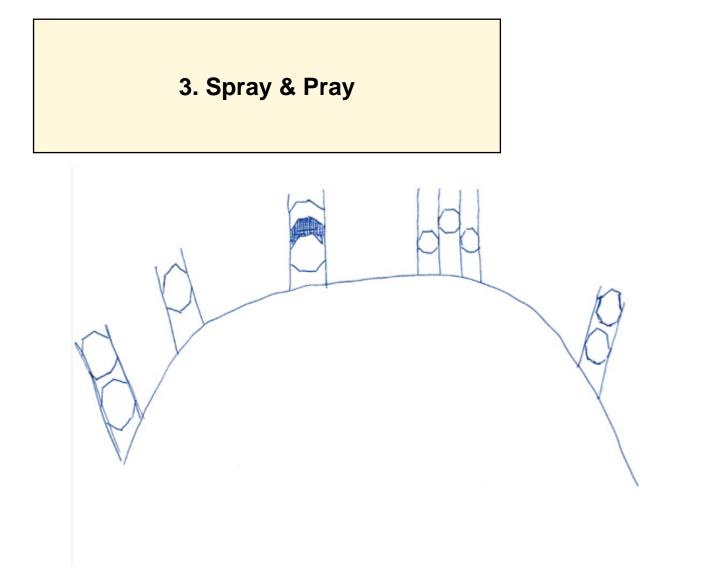

## 2. Mayhem

| CoF     | Comstock - Long                         | Points     | 160 p  |
|---------|-----------------------------------------|------------|--------|
| Targets | 16 paper, 12 no-shoot, Total 16 targets | Min rounds | 32     |
| Firearm | Rifle                                   | Match-%    | 31.37% |

| Procedure               | On audible signal, engage all targets within the designated area. |
|-------------------------|-------------------------------------------------------------------|
| Starting position       | Anywhere in area.                                                 |
| Firearm ready condition | Option 1.                                                         |
| Start on                | Audible signal                                                    |
| Stop on                 | Last shot                                                         |
| Penalties               | As per current edition of rules                                   |
| Safety angles           | Flag to the right and flag to the left.                           |
| Setup notes             |                                                                   |