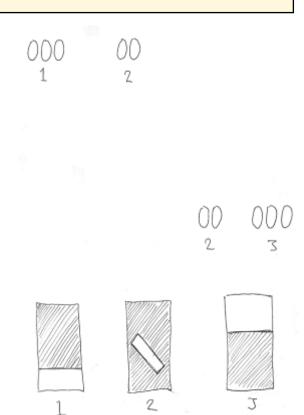

## 1. Tripple Trouble

| CoF     | Comstock - Medium          | Points     | 100 p  |
|---------|----------------------------|------------|--------|
| Targets | 10 paper, Total 10 targets | Min rounds | 20     |
| Firearm | Rifle                      | Match-%    | 19.61% |
|         |                            |            |        |

| Procedure                  | On audible signal, engage all targets within the designated area. Targets 1-3 can only be shot from area 1 Targets 4-7 can only be shot from area 2 Targets 8-10 can only be shot from area 3 |
|----------------------------|-----------------------------------------------------------------------------------------------------------------------------------------------------------------------------------------------|
| Starting position          | Anywhere in area 1, 2 or 3                                                                                                                                                                    |
| Firearm ready<br>condition | Option 1                                                                                                                                                                                      |
| Start on                   | Audible signal                                                                                                                                                                                |
| Stop on                    | Last shot                                                                                                                                                                                     |
| Penalties                  | As per current edition of rules                                                                                                                                                               |
| Safety angles              | Flag to the right and flag to the left.                                                                                                                                                       |
| Setup notes                |                                                                                                                                                                                               |