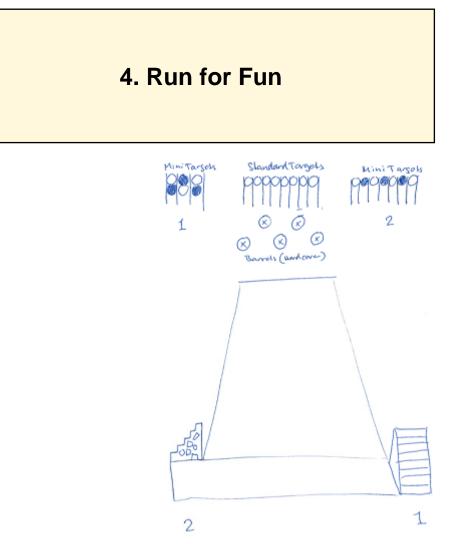

| CoF                     | Comstock - Long                                                                                                                                                                                                                                     | Points     | 150 p  |
|-------------------------|-----------------------------------------------------------------------------------------------------------------------------------------------------------------------------------------------------------------------------------------------------|------------|--------|
| Targets                 | 15 paper, 6 no-shoot, Total 15 targets                                                                                                                                                                                                              | Min rounds | 30     |
| Firearm                 | Rifle                                                                                                                                                                                                                                               | Match-%    | 29.41% |
| Procedure               | On audible signal, engage all targets within the designated area. Targets 1-3 can only be shot from "The Roof".<br>Targets 4-11 can be shot from anywhere. Targets 12-15 can only be shot from holes in barricade, only one target in<br>each hole. |            |        |
| Starting position       | Anywhere in area                                                                                                                                                                                                                                    |            |        |
| Firearm ready condition | Option 2.                                                                                                                                                                                                                                           |            |        |
| Start on                | Audible signal                                                                                                                                                                                                                                      |            |        |
| Stop on                 | Last shot                                                                                                                                                                                                                                           |            |        |
| Penalties               | As per current edition of rules                                                                                                                                                                                                                     |            |        |
| Safety angles           | L/R                                                                                                                                                                                                                                                 |            |        |
| Setup notes             |                                                                                                                                                                                                                                                     |            |        |