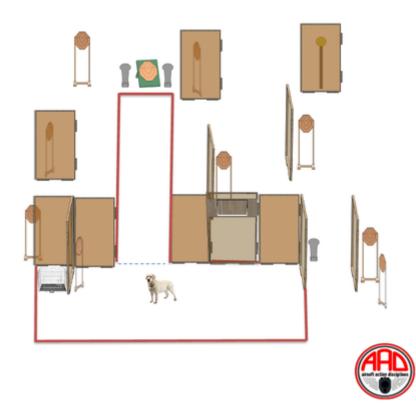

### 5. Walk the dog

| CoF     | Comstock - Medium        | Points     | 90 p   |
|---------|--------------------------|------------|--------|
| Targets | 9 paper, Total 9 targets | Min rounds | 18     |
| Firearm | Action Air               | Match-%    | 14.75% |

| Procedure               | On start signal engage all targets as they become visible Must have leach on hand to shoot |
|-------------------------|--------------------------------------------------------------------------------------------|
| Starting position       | Standing relaxed facing downrange                                                          |
| Firearm ready condition | Gun loaded & holstered                                                                     |
| Start on                | Audible signal                                                                             |
| Stop on                 | Last shot                                                                                  |
| Penalties               | As per current edition of rules                                                            |
| Safety angles           | L/R                                                                                        |
| Setup notes             | Shootin Soore It https://ehootagoorgit.com 2025 07 00 42:44                                |