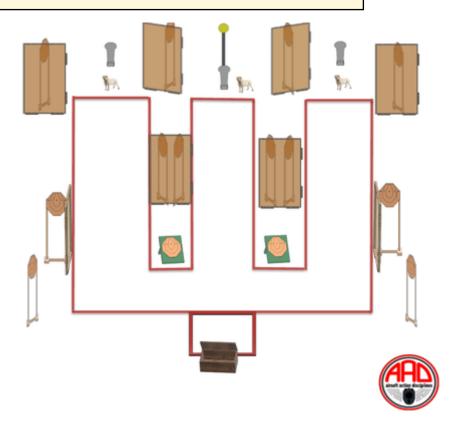

## 6. The dogs ran away

| CoF     | Comstock - Long                                | Points     | 160 p  |
|---------|------------------------------------------------|------------|--------|
| Targets | 14 paper, 3 popper, 1 plates, Total 18 targets | Min rounds | 32     |
| Firearm | Action Air                                     | Match-%    | 26.23% |

| Procedure               | On start signal engage all targets as they become visible All dogs must be inside the box before engaging the stopplate |
|-------------------------|-------------------------------------------------------------------------------------------------------------------------|
| Starting position       | Standing relaxed facing downrange inside the startbox                                                                   |
| Firearm ready condition | Gun loaded & holstered                                                                                                  |
| Start on                | Audible signal                                                                                                          |
| Stop on                 | Last shot on stopplate                                                                                                  |
| Penalties               | As per current edition of rules                                                                                         |
| Safety angles           | L/R                                                                                                                     |
| Setup notes             | Shoot'n Score It https://chootrecoreit.com 2025-07-09 13:44                                                             |