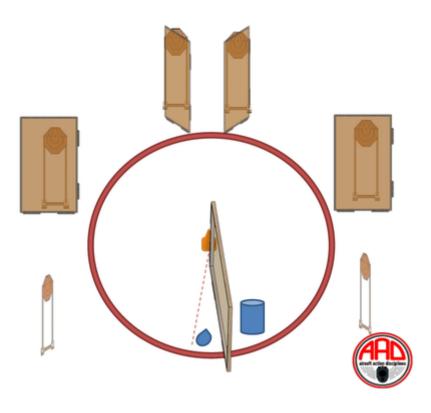

## 6. The dogs ran away

| CoF     | Comstock - Long                                | Points     | 160 p  |
|---------|------------------------------------------------|------------|--------|
| Targets | 14 paper, 3 popper, 1 plates, Total 18 targets | Min rounds | 32     |
| Firearm | Action Air                                     | Match-%    | 26.23% |

| Procedure               | On start signal engage all targets as they become visible All dogs must be inside the box before engaging the stopplate |
|-------------------------|-------------------------------------------------------------------------------------------------------------------------|
| Starting position       | Standing relaxed facing downrange inside the startbox                                                                   |
| Firearm ready condition | Gun loaded & holstered                                                                                                  |
| Start on                | Audible signal                                                                                                          |
| Stop on                 | Last shot on stopplate                                                                                                  |
| Penalties               | As per current edition of rules                                                                                         |
| Safety angles           | L/R                                                                                                                     |
| Setup notes             | Shoot'n Score It https://chootrecoreit.com 2025-07-09 13:44                                                             |