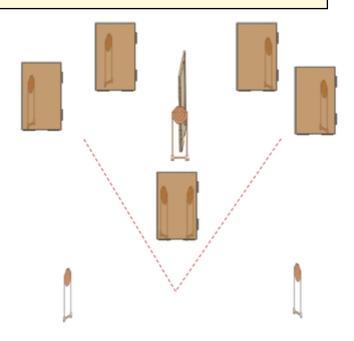

# 2. Oops! The dog pooped

| CoF     | Comstock - Short         | Points     | 60 p  |
|---------|--------------------------|------------|-------|
| Targets | 6 paper, Total 6 targets | Min rounds | 12    |
| Firearm | Action Air               | Match-%    | 9.84% |

| Procedure         | On start signal engage all targets as they become visible Must have the leach on hand to shoot Poopy bag must be in the trash can before engaging last shot |
|-------------------|-------------------------------------------------------------------------------------------------------------------------------------------------------------|
| Starting position | Standing relaxed facing downrange. Gun loaded & holstered                                                                                                   |
| Firearm ready     |                                                                                                                                                             |
| condition         | A collection of an ed                                                                                                                                       |
| Start on          | Audible signal                                                                                                                                              |
| Stop on           | Last shot                                                                                                                                                   |
| Penalties         | As per current edition of rules                                                                                                                             |
| Safety angles     | L/R                                                                                                                                                         |
| Setup notes       | Shoot'n Score It https://chootnecoreit.com 2025-07-09 13:44                                                                                                 |