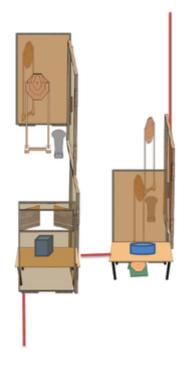

## 3. Leaving home

| CoF     | Comstock - Medium                              | Points     | 120 p  |
|---------|------------------------------------------------|------------|--------|
| Targets | 10 paper, 3 popper, 1 plates, Total 14 targets | Min rounds | 24     |
| Firearm | Action Air                                     | Match-%    | 19.67% |

| Procedure               | On start signal engage all targets as they become visible The dog must be in the bench before opening the door/ crossing the line. |
|-------------------------|------------------------------------------------------------------------------------------------------------------------------------|
| Starting position       | standing relaxed facing downrange anywhere in the demarcated area behind the door/ line.                                           |
| Firearm ready condition | Loaded Holstered                                                                                                                   |
| Start on                | Audible signal                                                                                                                     |
| Stop on                 | Last shot on stop plate                                                                                                            |
| Penalties               | As per current edition of rules                                                                                                    |
| Safety angles           | L/R                                                                                                                                |
| Setup notes             | Shoot'n Score It https://shootnscoreit.com 2025-07-09 13:44                                                                        |