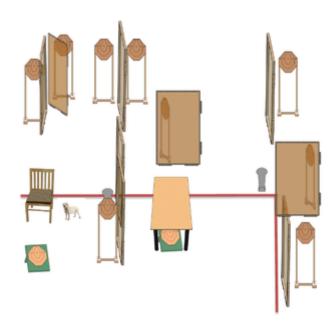

## 4. Let's go to the vet

| CoF     | Comstock - Medium                    | Points     | 120 p  |
|---------|--------------------------------------|------------|--------|
| Targets | 11 paper, 2 popper, Total 13 targets | Min rounds | 24     |
| Firearm | Action Air                           | Match-%    | 19.67% |

| Procedure               | On start signal engage all targets as they become visible the dog must be on the table before engaging last target |
|-------------------------|--------------------------------------------------------------------------------------------------------------------|
| Starting position       | sitting on the chair facing uprange                                                                                |
| Firearm ready condition | Gun loaded & holstered                                                                                             |
| Start on                | Audible signal                                                                                                     |
| Stop on                 | Last shot                                                                                                          |
| Penalties               | As per current edition of rules                                                                                    |
| Safety angles           | L/R                                                                                                                |
| Setup notes             | Shootin Soore It https://ehootagoorgit.com 2025 07 00 42:44                                                        |