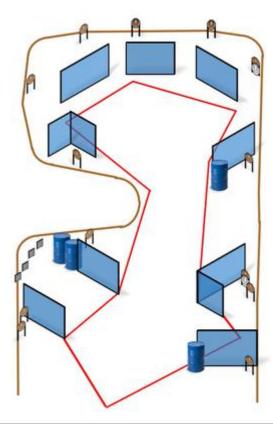

# 1. IPSC bay 1

| CoF     | Comstock - Long                                  | Points     | 150 p  |
|---------|--------------------------------------------------|------------|--------|
| Targets | 13 paper, 4 plates, 2 no-shoot, Total 17 targets | Min rounds | 30     |
| Firearm | Handgun                                          | Match-%    | 38.46% |

| Procedure               | After signal, engage targets.                               |
|-------------------------|-------------------------------------------------------------|
| Starting position       | Gun loaded & holstered                                      |
| Firearm ready condition |                                                             |
| Start on                | Audible signal                                              |
| Stop on                 | Last shot                                                   |
| Penalties               | As per current edition of rules                             |
| Safety angles           | L/R                                                         |
| Setup notes             | Shoot'n Score It https://shootnscoreit.com 2025-07-29 07:12 |