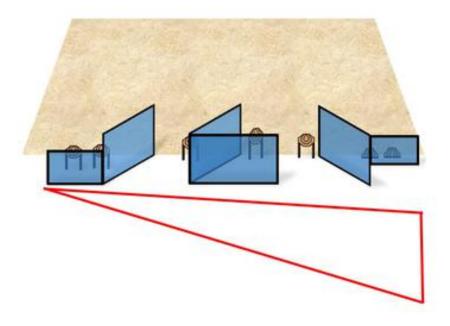

## 3. 200m VÄNSTER

| CoF     | Comstock - Short         | Points     | 60 p   |
|---------|--------------------------|------------|--------|
| Targets | 6 paper, Total 6 targets | Min rounds | 12     |
| Firearm | Handgun                  | Match-%    | 15.38% |

| Procedure         |                                                             |
|-------------------|-------------------------------------------------------------|
| Starting position | Gun loaded & holstered                                      |
| Firearm ready     |                                                             |
| condition         | Audible signel                                              |
| Start on          | Audible signal                                              |
| Stop on           | Last shot                                                   |
| Penalties         | As per current edition of rules                             |
| Safety angles     | L/R                                                         |
| Setup notes       | Chaptin Coore it https://ehostrocoorit.com 2005 07 00 07/40 |