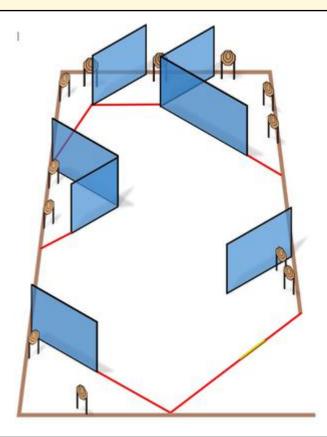

# 2. IPSC bay 2

| CoF     | Comstock - Medium                      | Points     | 120 p  |
|---------|----------------------------------------|------------|--------|
| Targets | 12 paper, 2 no-shoot, Total 12 targets | Min rounds | 24     |
| Firearm | Handgun                                | Match-%    | 30.77% |

| Procedure         |                                                              |
|-------------------|--------------------------------------------------------------|
| Starting position | Gun loaded & holstered                                       |
| Firearm ready     |                                                              |
| condition         |                                                              |
| Start on          | Audible signal                                               |
| Stop on           | Last shot                                                    |
| Penalties         | As per current edition of rules                              |
| Safety angles     | L/R                                                          |
| Setup notes       | Shootin Score It https://ehootrooperait.com 2025.07.20.07:42 |