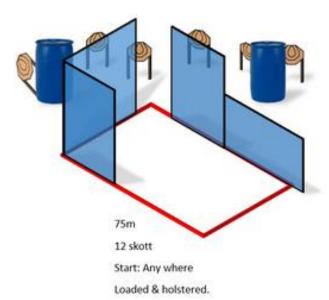

## 4.75M

| CoF     | Comstock - Short         | Points     | 60 p   |
|---------|--------------------------|------------|--------|
| Targets | 6 paper, Total 6 targets | Min rounds | 12     |
| Firearm | Handgun                  | Match-%    | 15.79% |

| Procedure               |                                                             |
|-------------------------|-------------------------------------------------------------|
| Starting position       | Gun loaded & holstered                                      |
| Firearm ready condition |                                                             |
| Start on                | Audible signal                                              |
| Stop on                 | Last shot                                                   |
| Penalties               | As per current edition of rules                             |
| Safety angles           | L/R                                                         |
| Setup notes             | Shootin Score It https://ehootreesreit.com 2024.04.25.05:00 |