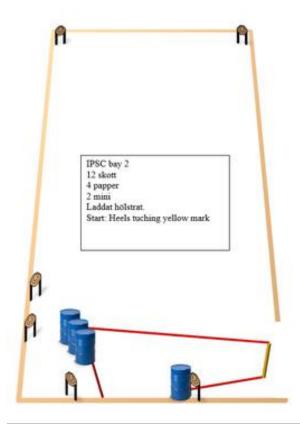

## 1. Ipsc Bay 2

| CoF     | Comstock - Short         | Points     | 60 p   |
|---------|--------------------------|------------|--------|
| Targets | 6 paper, Total 6 targets | Min rounds | 12     |
| Firearm | Handgun                  | Match-%    | 15.79% |

| Procedure               |                                                             |
|-------------------------|-------------------------------------------------------------|
| Starting position       | Gun loaded & holstered                                      |
| Firearm ready condition |                                                             |
| Start on                | Audible signal                                              |
| Stop on                 | Last shot                                                   |
| Penalties               | As per current edition of rules                             |
| Safety angles           | L/R                                                         |
| Setup notes             | Shootin Score It https://ehootreesreit.com 2024.04.25.05:00 |