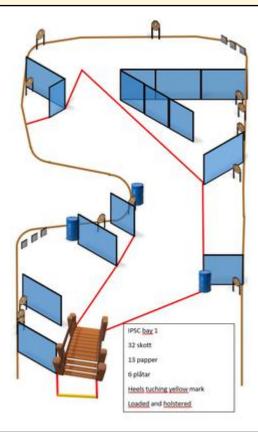

## 2. IPSC Bay

| CoF     | Comstock - Long                      | Points     | 160 p  |
|---------|--------------------------------------|------------|--------|
| Targets | 13 paper, 6 plates, Total 19 targets | Min rounds | 32     |
| Firearm | Handgun                              | Match-%    | 42.11% |

| Procedure         |                                                             |
|-------------------|-------------------------------------------------------------|
| Starting position | Gun loaded & holstered                                      |
| Firearm ready     |                                                             |
| condition         |                                                             |
| Start on          | Audible signal                                              |
| Stop on           | Last shot                                                   |
| Penalties         | As per current edition of rules                             |
| Safety angles     | L/R                                                         |
| Setup notes       | Shootin Soore It https://ehootageorgit.com 2024.04.25.05:00 |