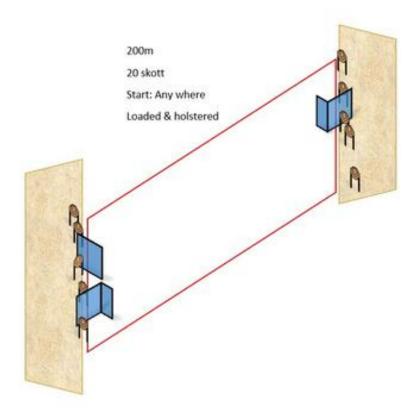

## 3. 200m

| CoF     | Comstock - Medium          | Points     | 100 p  |
|---------|----------------------------|------------|--------|
| Targets | 10 paper, Total 10 targets | Min rounds | 20     |
| Firearm | Handgun                    | Match-%    | 26.32% |

| Procedure               |                                                             |
|-------------------------|-------------------------------------------------------------|
| Starting position       | Gun loaded & holstered                                      |
| Firearm ready condition |                                                             |
| Start on                | Audible signal                                              |
| Stop on                 | Last shot                                                   |
| Penalties               | As per current edition of rules                             |
| Safety angles           | L/R                                                         |
| Setup notes             | Chartle Coard It https://sheatreagait.com. 2004.04.05.05.00 |