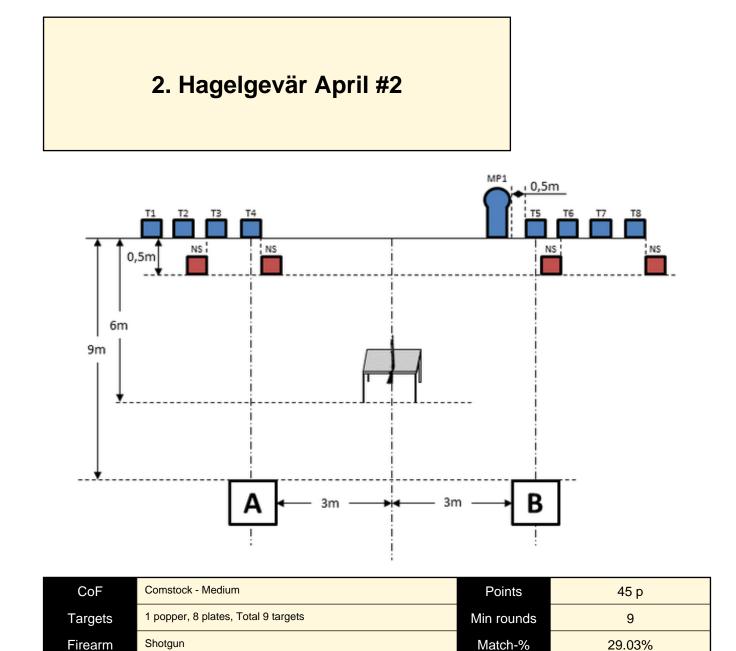

Shoot'n Score It https://shootnscoreit.com -- 2025-08-01 17:41

| CoF     | Comstock - Medium                   | Points     | 45 p   |
|---------|-------------------------------------|------------|--------|
| Targets | 1 popper, 8 plates, Total 9 targets | Min rounds | 9      |
| Firearm | Shotgun                             | Match-%    | 29.03% |
|         |                                     |            |        |