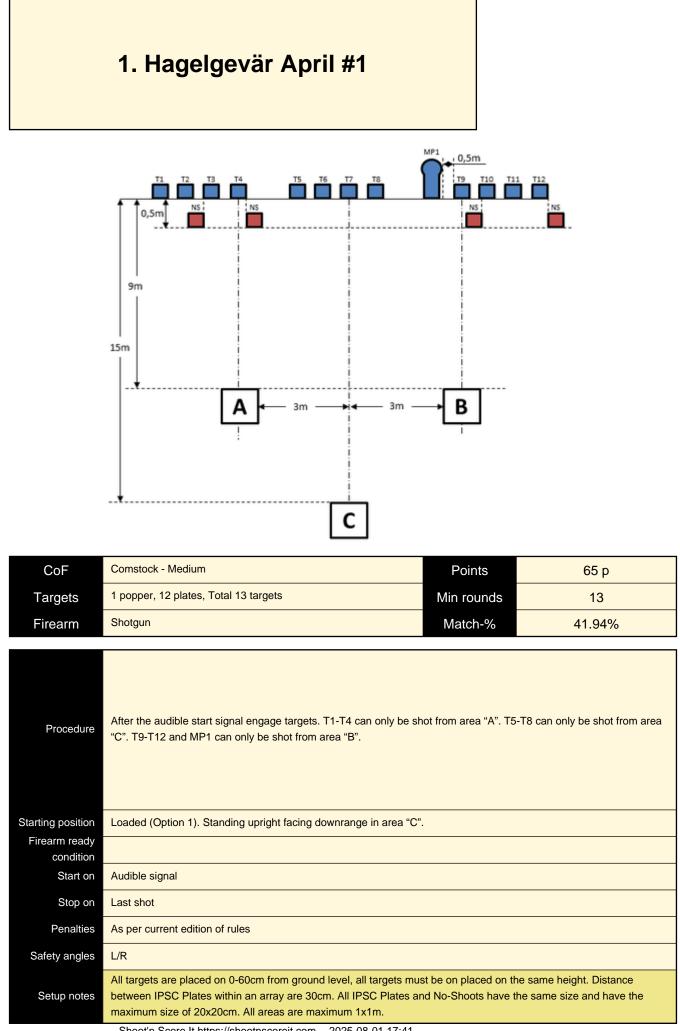

Shoot'n Score It https://shootnscoreit.com -- 2025-08-01 17:41

| riicainn          | 5                                                                                                                                                                                                                                                                  | Mator 70 | 20.0070                        |
|-------------------|--------------------------------------------------------------------------------------------------------------------------------------------------------------------------------------------------------------------------------------------------------------------|----------|--------------------------------|
| Procedure         | Shotgun unloaded (Option 3), gun laying flat on table.After the audi<br>shot from area "A". T5-T8 and Mini Popper (MP1) can only be shot                                                                                                                           |          | age targets. T1-T4 can only be |
| Starting position | Standing upright facing downrange in area "A" or area "B".                                                                                                                                                                                                         |          |                                |
| Firearm ready     |                                                                                                                                                                                                                                                                    |          |                                |
| condition         |                                                                                                                                                                                                                                                                    |          |                                |
| Start on          | Audible signal                                                                                                                                                                                                                                                     |          |                                |
| Stop on           | Last shot                                                                                                                                                                                                                                                          |          |                                |
| Penalties         | As per current edition of rules                                                                                                                                                                                                                                    |          |                                |
| Safety angles     | L/R                                                                                                                                                                                                                                                                |          |                                |
| Setup notes       | All targets are placed on 0-60cm from ground level, all targets must<br>between IPSC Plates within an array are 30 cm. All IPSC Plates an<br>maximum size of 20x20cm. All areas are maximum 1x1m.<br>Shoot'n Score It https://shootnscoreit.com = 2025-08-01 17:41 |          |                                |