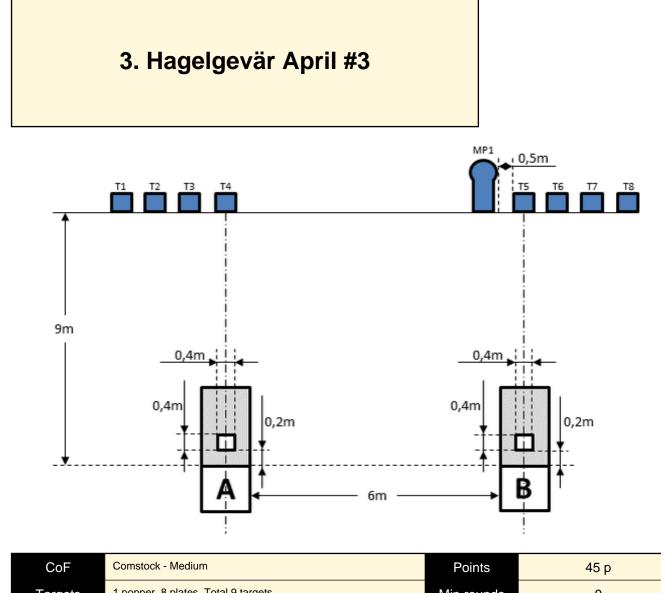

| Procedure             | Shotgun loaded (Option 1). After the audible start signal engage targets. T1-T4 can only be shot from area "A" through port in the wall. T5-T8 and Mini Popper (MP1) can only be shot from area "B" through port in the wall.                                     |
|-----------------------|-------------------------------------------------------------------------------------------------------------------------------------------------------------------------------------------------------------------------------------------------------------------|
| Starting position     | Standing upright facing downrange area "A" or area "B".                                                                                                                                                                                                           |
| Firearm ready         |                                                                                                                                                                                                                                                                   |
| condition<br>Start on | Audible signal                                                                                                                                                                                                                                                    |
|                       |                                                                                                                                                                                                                                                                   |
| Stop on               | Last shot                                                                                                                                                                                                                                                         |
| Penalties             | As per current edition of rules                                                                                                                                                                                                                                   |
| Safety angles         | L/R                                                                                                                                                                                                                                                               |
| Setup notes           | All targets are placed on 0-60cm from ground level, all targets must be on placed on the same height. Distance between IPSC Plates within an array are 30cm. All IPSC Plates have the same size and have the maximum size of 20x20cm. All areas are maximum 1x1m. |