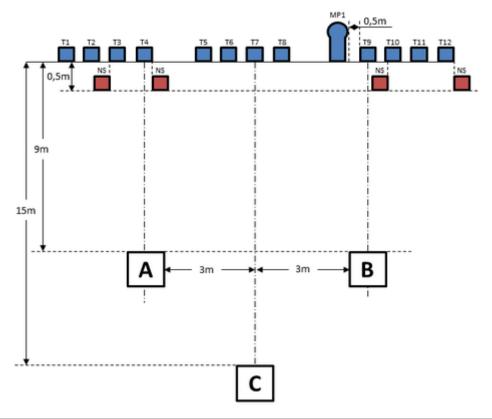

## 1. Hagelgevär April #1

| CoF     | Comstock - Medium                     | Points     | 65 p   |
|---------|---------------------------------------|------------|--------|
| Targets | 1 popper, 12 plates, Total 13 targets | Min rounds | 13     |
| Firearm | Shotgun                               | Match-%    | 41.94% |

| Procedure               | After the audible start signal engage targets. T1-T4 can only be shot from area "A". T5-T8 can only be shot from area "C". T9-T12 and MP1 can only be shot from area "B".                                                                                                       |
|-------------------------|---------------------------------------------------------------------------------------------------------------------------------------------------------------------------------------------------------------------------------------------------------------------------------|
| Starting position       | Loaded (Option 1). Standing upright facing downrange in area "C".                                                                                                                                                                                                               |
| Firearm ready condition |                                                                                                                                                                                                                                                                                 |
| Start on                | Audible signal                                                                                                                                                                                                                                                                  |
| Stop on                 | Last shot                                                                                                                                                                                                                                                                       |
| Penalties               | As per current edition of rules                                                                                                                                                                                                                                                 |
| Safety angles           | L/R                                                                                                                                                                                                                                                                             |
| Setup notes             | All targets are placed on 0-60cm from ground level, all targets must be on placed on the same height. Distance between IPSC Plates within an array are 30cm. All IPSC Plates and No-Shoots have the same size and have the maximum size of 20x20cm. All areas are maximum 1x1m. |