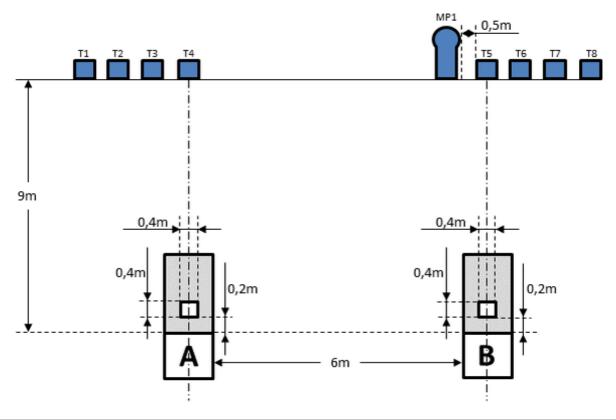

## 3. Hagelgevär April #3

| CoF     | Comstock - Medium                   | Points     | 45 p   |
|---------|-------------------------------------|------------|--------|
| Targets | 1 popper, 8 plates, Total 9 targets | Min rounds | 9      |
| Firearm | Shotgun                             | Match-%    | 29.03% |

| Procedure               | Shotgun loaded (Option 1). After the audible start signal engage targets. T1-T4 can only be shot from area "A" through port in the wall. T5-T8 and Mini Popper (MP1) can only be shot from area "B" through port in the wall.                                     |
|-------------------------|-------------------------------------------------------------------------------------------------------------------------------------------------------------------------------------------------------------------------------------------------------------------|
| Starting position       | Standing upright facing downrange area "A" or area "B".                                                                                                                                                                                                           |
| Firearm ready condition |                                                                                                                                                                                                                                                                   |
| Start on                | Audible signal                                                                                                                                                                                                                                                    |
|                         |                                                                                                                                                                                                                                                                   |
| Stop on                 | Last shot                                                                                                                                                                                                                                                         |
| Penalties               | As per current edition of rules                                                                                                                                                                                                                                   |
| Safety angles           | L/R                                                                                                                                                                                                                                                               |
| Setup notes             | All targets are placed on 0-60cm from ground level, all targets must be on placed on the same height. Distance between IPSC Plates within an array are 30cm. All IPSC Plates have the same size and have the maximum size of 20x20cm. All areas are maximum 1x1m. |