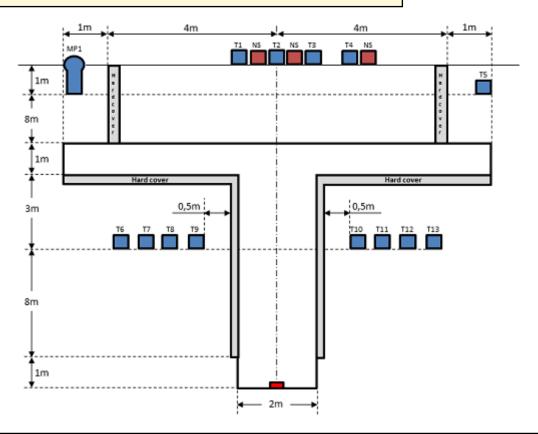

## 1. Hagelgevär Maj #1

| CoF     | Comstock - Medium                     | Points     | 70 p   |
|---------|---------------------------------------|------------|--------|
| Targets | 1 popper, 13 plates, Total 14 targets | Min rounds | 14     |
| Firearm | Shotgun                               | Match-%    | 33.33% |

| Procedure               | After the audible start signal engage.                                                                                                                                                                                                                                                                                       |
|-------------------------|------------------------------------------------------------------------------------------------------------------------------------------------------------------------------------------------------------------------------------------------------------------------------------------------------------------------------|
| Starting position       | Loaded (Option 1). Standing upright facing downrange, feet touching mark.                                                                                                                                                                                                                                                    |
| Firearm ready condition |                                                                                                                                                                                                                                                                                                                              |
| Start on                | Audible signal                                                                                                                                                                                                                                                                                                               |
| Stop on                 | Last shot                                                                                                                                                                                                                                                                                                                    |
| Penalties               | As per current edition of rules                                                                                                                                                                                                                                                                                              |
| Safety angles           | L/R                                                                                                                                                                                                                                                                                                                          |
| Setup notes             | All targets are placed on 0-60cm from ground level, all targets must be on placed on the same height. Distance between IPSC Plates within an array are 30cm. Distance to the 3 No-Shoots is 5cm from T1, T3 and T4. All IPSC Plates and No-Shoots have the same size and have the maximum size of 20x20cm. Mark is 30x10 cm. |