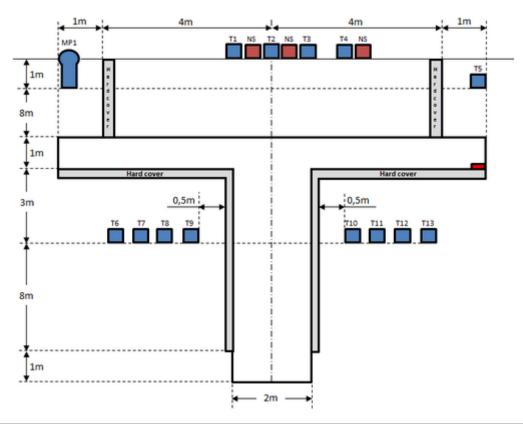

## 2. Hagelgevär Maj #2

| CoF     | Comstock - Medium                     | Points     | 70 p   |
|---------|---------------------------------------|------------|--------|
| Targets | 1 popper, 13 plates, Total 14 targets | Min rounds | 14     |
| Firearm | Shotgun                               | Match-%    | 33.33% |

| Procedure               | After the audible start signal engage.                                                                                                                                                                                                                                                                                       |
|-------------------------|------------------------------------------------------------------------------------------------------------------------------------------------------------------------------------------------------------------------------------------------------------------------------------------------------------------------------|
| Starting position       | Loaded (Option 1). Standing upright facing downrange, feet touching mark.                                                                                                                                                                                                                                                    |
| Firearm ready condition |                                                                                                                                                                                                                                                                                                                              |
| Start on                | Audible signal                                                                                                                                                                                                                                                                                                               |
| Stop on                 | Last shot                                                                                                                                                                                                                                                                                                                    |
| Penalties               | As per current edition of rules                                                                                                                                                                                                                                                                                              |
| Safety angles           | L/R                                                                                                                                                                                                                                                                                                                          |
| Setup notes             | All targets are placed on 0-60cm from ground level, all targets must be on placed on the same height. Distance between IPSC Plates within an array are 30cm. Distance to the 3 No-Shoots is 5cm from T1, T3 and T4. All IPSC Plates and No-Shoots have the same size and have the maximum size of 20x20cm. Mark is 30x10 cm. |