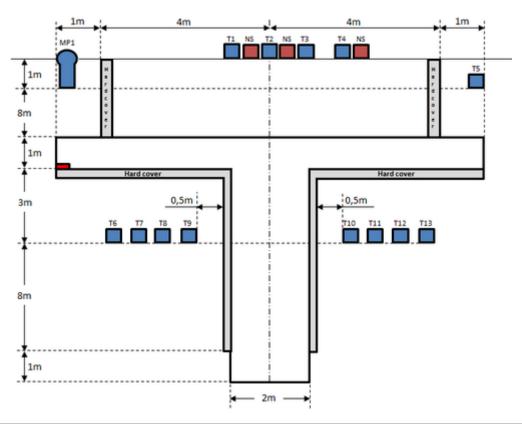

## 3. Hagelgevär Maj #3

| CoF     | Comstock - Medium                     | Points     | 70 p   |
|---------|---------------------------------------|------------|--------|
| Targets | 1 popper, 13 plates, Total 14 targets | Min rounds | 14     |
| Firearm | Shotgun                               | Match-%    | 33.33% |

| Procedure               | After the audible start signal engage.                                                                                                                                                                                                                                                                                                                                                       |
|-------------------------|----------------------------------------------------------------------------------------------------------------------------------------------------------------------------------------------------------------------------------------------------------------------------------------------------------------------------------------------------------------------------------------------|
| Starting position       | Loaded (Option 1). Standing upright facing downrange, feet touching mark.                                                                                                                                                                                                                                                                                                                    |
| Firearm ready condition |                                                                                                                                                                                                                                                                                                                                                                                              |
| Start on                | Audible signal                                                                                                                                                                                                                                                                                                                                                                               |
|                         | · · · · · · · · · · · · · · · · · · ·                                                                                                                                                                                                                                                                                                                                                        |
| Stop on                 | Last shot                                                                                                                                                                                                                                                                                                                                                                                    |
| Penalties               | As per current edition of rules                                                                                                                                                                                                                                                                                                                                                              |
| Safety angles           | L/R                                                                                                                                                                                                                                                                                                                                                                                          |
| Setup notes             | All targets are placed on 0-60cm from ground level, all targets must be on placed on the same height. Distance between IPSC Plates within an array are 30cm. Distance to the 3 No-Shoots is 5cm from T1, T3 and T4. All IPSC Plates and No-Shoots have the same size and have the maximum size of 20x20cm. Mark is 30x10 cm.  Shoot's Score It https://shootsscoreit.com. = 2025-08-01-17:40 |