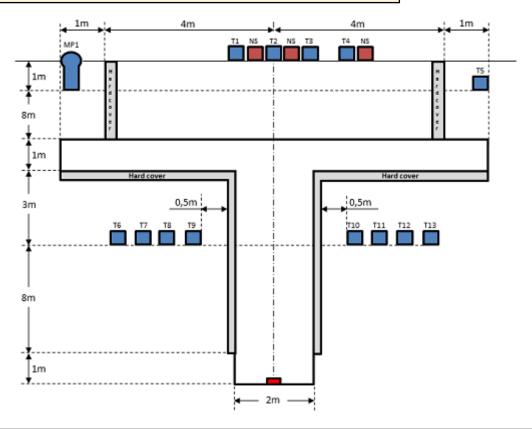

## 1. Hagelgevär Maj #1

| CoF     | Comstock - Medium                     | Points     | 70 p   |
|---------|---------------------------------------|------------|--------|
| Targets | 1 popper, 13 plates, Total 14 targets | Min rounds | 14     |
| Firearm | Shotgun                               | Match-%    | 33.33% |

| Procedure             | After the audible start signal engage.                                                                                                                                                                                                                                                                                       |
|-----------------------|------------------------------------------------------------------------------------------------------------------------------------------------------------------------------------------------------------------------------------------------------------------------------------------------------------------------------|
| Starting position     | Loaded (Option 1). Standing upright facing downrange, feet touching mark.                                                                                                                                                                                                                                                    |
| Firearm ready         |                                                                                                                                                                                                                                                                                                                              |
| condition<br>Start on | Audible signal                                                                                                                                                                                                                                                                                                               |
|                       | · · · · · · · · · · · · · · · · · · ·                                                                                                                                                                                                                                                                                        |
| Stop on               | Last shot                                                                                                                                                                                                                                                                                                                    |
| Penalties             | As per current edition of rules                                                                                                                                                                                                                                                                                              |
| Safety angles         | L/R                                                                                                                                                                                                                                                                                                                          |
| Setup notes           | All targets are placed on 0-60cm from ground level, all targets must be on placed on the same height. Distance between IPSC Plates within an array are 30cm. Distance to the 3 No-Shoots is 5cm from T1, T3 and T4. All IPSC Plates and No-Shoots have the same size and have the maximum size of 20x20cm. Mark is 30x10 cm. |