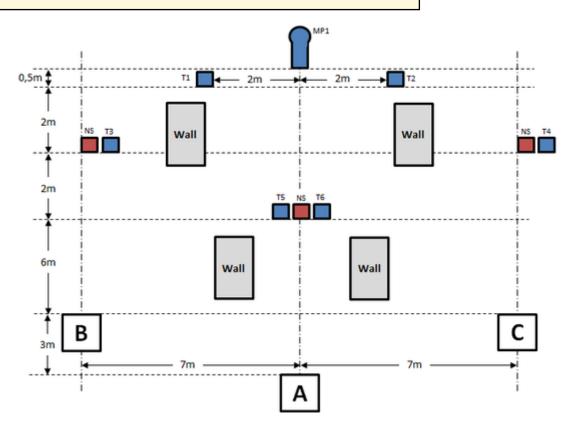

## 2. Hagelgevär Juni #2

| CoF     | Comstock - Short                                | Points     | 35 p   |
|---------|-------------------------------------------------|------------|--------|
| Targets | 1 popper, 6 plates, 3 no-shoot, Total 7 targets | Min rounds | 7      |
| Firearm | Shotgun                                         | Match-%    | 33.33% |

| Procedure             | After the audible start signal engage targets. T5&T6 can only be shot from area "A", T2&T3 can only be shot from area "B" and T1&T4 can only be shot from area "C".                                                                                                                                                                                                                                                                                                                                            |
|-----------------------|----------------------------------------------------------------------------------------------------------------------------------------------------------------------------------------------------------------------------------------------------------------------------------------------------------------------------------------------------------------------------------------------------------------------------------------------------------------------------------------------------------------|
| Starting position     | Loaded (Option 1). Standing upright facing downrange in area "B".                                                                                                                                                                                                                                                                                                                                                                                                                                              |
| Firearm ready         |                                                                                                                                                                                                                                                                                                                                                                                                                                                                                                                |
| condition<br>Start on | Audible signal                                                                                                                                                                                                                                                                                                                                                                                                                                                                                                 |
| Start on              | Addible signal                                                                                                                                                                                                                                                                                                                                                                                                                                                                                                 |
| Stop on               | Last shot                                                                                                                                                                                                                                                                                                                                                                                                                                                                                                      |
| Penalties             | As per current edition of rules                                                                                                                                                                                                                                                                                                                                                                                                                                                                                |
| Safety angles         | L/R                                                                                                                                                                                                                                                                                                                                                                                                                                                                                                            |
| Setup notes           | All targets are placed on 0-60cm from ground level, all targets must be on placed on the same height. Distance between IPSC Plates and No-Shoots within an array are 5cm. All IPSC Plates and No-Shoots have the same size and have the maximum size of 20x20cm. All areas are maximum 1x1m. Walls are placed so that T5-T6 are only visible from area "A", T2 & T3 are only visible from area "B" and T1 & T4 are only visible from area "C".  Shoot's Score It https://shoots.coreit.com. = 2025-07-01 14:55 |

Shoot'n Score It https://shootnscoreit.com -- 2025-07-01 14:55