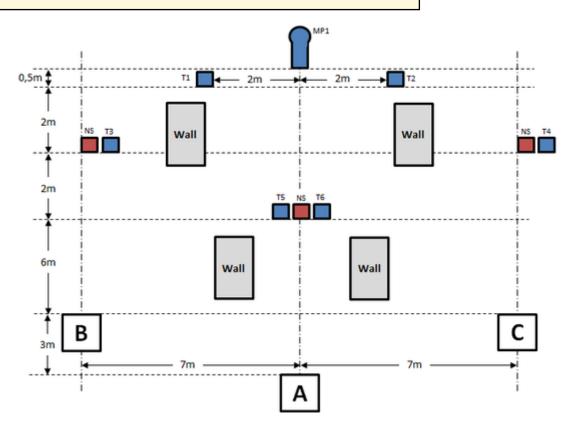

## 3. Hagelgevär Juni #3

| CoF     | Comstock - Short                                | Points     | 35 p   |
|---------|-------------------------------------------------|------------|--------|
| Targets | 1 popper, 6 plates, 3 no-shoot, Total 7 targets | Min rounds | 7      |
| Firearm | Shotgun                                         | Match-%    | 33.33% |

| Procedure             | After the audible start signal engage targets. T5&T6 can only be shot from area "A", T2&T3 can only be shot from area "B" and T1&T4 can only be shot from area "C".                                                                                                                                                                                                                                                                                                                                         |
|-----------------------|-------------------------------------------------------------------------------------------------------------------------------------------------------------------------------------------------------------------------------------------------------------------------------------------------------------------------------------------------------------------------------------------------------------------------------------------------------------------------------------------------------------|
| Starting position     | Loaded (Option 1). Standing upright facing downrange in area "C".                                                                                                                                                                                                                                                                                                                                                                                                                                           |
| Firearm ready         |                                                                                                                                                                                                                                                                                                                                                                                                                                                                                                             |
| condition<br>Start on | Audible signal                                                                                                                                                                                                                                                                                                                                                                                                                                                                                              |
|                       |                                                                                                                                                                                                                                                                                                                                                                                                                                                                                                             |
| Stop on               | Last shot                                                                                                                                                                                                                                                                                                                                                                                                                                                                                                   |
| Penalties             | As per current edition of rules                                                                                                                                                                                                                                                                                                                                                                                                                                                                             |
| Safety angles         | L/R                                                                                                                                                                                                                                                                                                                                                                                                                                                                                                         |
| Setup notes           | All targets are placed on 0-60cm from ground level, all targets must be on placed on the same height. Distance between IPSC Plates and No-Shoots within an array are 5cm. All IPSC Plates and No-Shoots have the same size and have the maximum size of 20x20cm. All areas are maximum 1x1m. Walls are placed so that T5-T6 are only visible from area "A", T2 & T3 are only visible from area "B" and T1 & T4 are only visible from area "C".  Shoot'n Score It https://shootnscoreit.com 2025-07-01 14-55 |

Shoot'n Score It https://shootnscoreit.com -- 2025-07-01 14:55