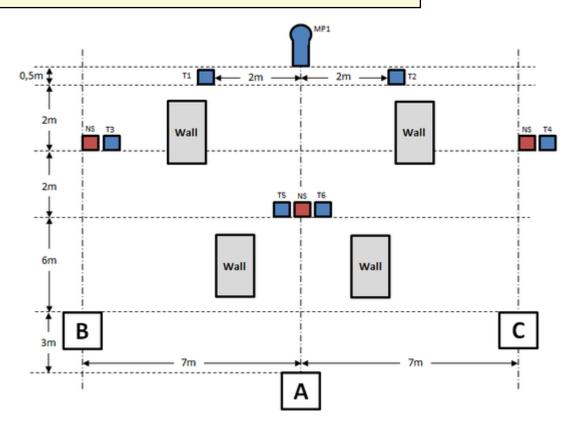

## 1. Hagelgevär Juni #1

| CoF     | Comstock - Short                                | Points     | 35 p   |
|---------|-------------------------------------------------|------------|--------|
| Targets | 1 popper, 6 plates, 3 no-shoot, Total 7 targets | Min rounds | 7      |
| Firearm | Shotgun                                         | Match-%    | 33.33% |

| Procedure         | After the audible start signal engage targets. T5&T6 can only be shot from area "A", T2&T3 can only be shot from area "B" and T1&T4 can only be shot from area "C".                                                                                                                                                                                                                                                                                                                                            |
|-------------------|----------------------------------------------------------------------------------------------------------------------------------------------------------------------------------------------------------------------------------------------------------------------------------------------------------------------------------------------------------------------------------------------------------------------------------------------------------------------------------------------------------------|
| Starting position | Loaded (Option 1). Standing upright facing downrange in area "A".                                                                                                                                                                                                                                                                                                                                                                                                                                              |
| Firearm ready     |                                                                                                                                                                                                                                                                                                                                                                                                                                                                                                                |
| condition         | Analikla simaal                                                                                                                                                                                                                                                                                                                                                                                                                                                                                                |
| Start on          | Audible signal                                                                                                                                                                                                                                                                                                                                                                                                                                                                                                 |
| Stop on           | Last shot                                                                                                                                                                                                                                                                                                                                                                                                                                                                                                      |
| Penalties         | As per current edition of rules                                                                                                                                                                                                                                                                                                                                                                                                                                                                                |
| Safety angles     | L/R                                                                                                                                                                                                                                                                                                                                                                                                                                                                                                            |
| Setup notes       | All targets are placed on 0-60cm from ground level, all targets must be on placed on the same height. Distance between IPSC Plates and No-Shoots within an array are 5cm. All IPSC Plates and No-Shoots have the same size and have the maximum size of 20x20cm. All areas are maximum 1x1m. Walls are placed so that T5-T6 are only visible from area "A", T2 & T3 are only visible from area "B" and T1 & T4 are only visible from area "C".  Shoot'n Score It bitins://shootins.coreit.com 2025-07-01 14:55 |

Shoot'n Score It https://shootnscoreit.com -- 2025-07-01 14:55