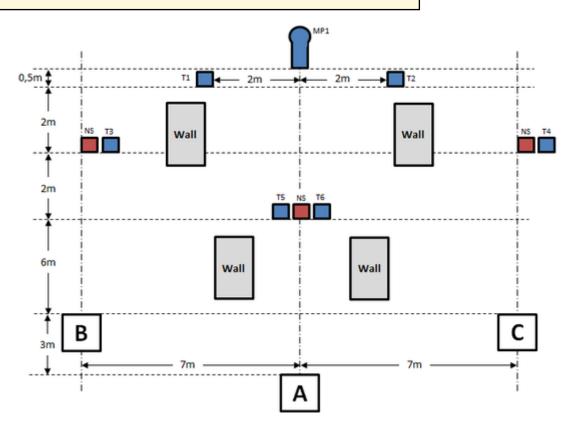

## 1. Hagelgevär Juni #1

| CoF     | Comstock - Short                                | Points     | 35 p   |
|---------|-------------------------------------------------|------------|--------|
| Targets | 1 popper, 6 plates, 3 no-shoot, Total 7 targets | Min rounds | 7      |
| Firearm | Shotgun                                         | Match-%    | 33.33% |

| Procedure             | After the audible start signal engage targets. T5&T6 can only be shot from area "A", T2&T3 can only be shot from area "B" and T1&T4 can only be shot from area "C".                                                                                                                                                                                                                                                                                                                                            |
|-----------------------|----------------------------------------------------------------------------------------------------------------------------------------------------------------------------------------------------------------------------------------------------------------------------------------------------------------------------------------------------------------------------------------------------------------------------------------------------------------------------------------------------------------|
| Starting position     | Loaded (Option 1). Standing upright facing downrange in area "A".                                                                                                                                                                                                                                                                                                                                                                                                                                              |
| Firearm ready         |                                                                                                                                                                                                                                                                                                                                                                                                                                                                                                                |
| condition<br>Start on | Audible signal                                                                                                                                                                                                                                                                                                                                                                                                                                                                                                 |
| Statt on              | Addible Signal                                                                                                                                                                                                                                                                                                                                                                                                                                                                                                 |
| Stop on               | Last shot                                                                                                                                                                                                                                                                                                                                                                                                                                                                                                      |
| Penalties             | As per current edition of rules                                                                                                                                                                                                                                                                                                                                                                                                                                                                                |
| Safety angles         | L/R                                                                                                                                                                                                                                                                                                                                                                                                                                                                                                            |
| Setup notes           | All targets are placed on 0-60cm from ground level, all targets must be on placed on the same height. Distance between IPSC Plates and No-Shoots within an array are 5cm. All IPSC Plates and No-Shoots have the same size and have the maximum size of 20x20cm. All areas are maximum 1x1m. Walls are placed so that T5-T6 are only visible from area "A", T2 & T3 are only visible from area "B" and T1 & T4 are only visible from area "C".  Shoot'n Score It https://shootsscoreit.com. = 2024-04-23 06:39 |

Shoot'n Score It https://shootnscoreit.com -- 2024-04-23 06:39