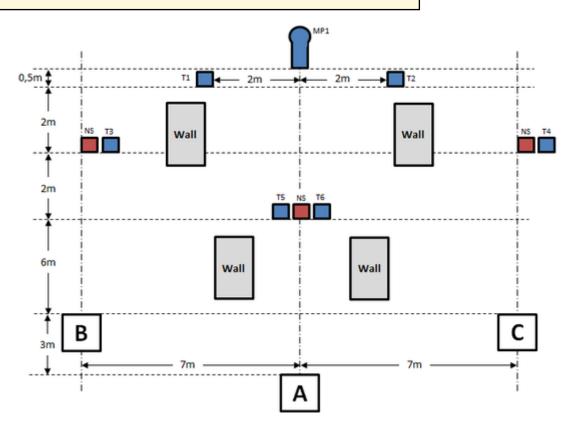

## 3. Hagelgevär Juni #3

| CoF     | Comstock - Short                                | Points     | 35 p   |
|---------|-------------------------------------------------|------------|--------|
| Targets | 1 popper, 6 plates, 3 no-shoot, Total 7 targets | Min rounds | 7      |
| Firearm | Shotgun                                         | Match-%    | 33.33% |

| Procedure             | After the audible start signal engage targets. T5&T6 can only be shot from area "A", T2&T3 can only be shot from area "B" and T1&T4 can only be shot from area "C".                                                                                                                                                                                                                                                                                                                                            |
|-----------------------|----------------------------------------------------------------------------------------------------------------------------------------------------------------------------------------------------------------------------------------------------------------------------------------------------------------------------------------------------------------------------------------------------------------------------------------------------------------------------------------------------------------|
| Starting position     | Loaded (Option 1). Standing upright facing downrange in area "C".                                                                                                                                                                                                                                                                                                                                                                                                                                              |
| Firearm ready         |                                                                                                                                                                                                                                                                                                                                                                                                                                                                                                                |
| condition<br>Start on | Audible signal                                                                                                                                                                                                                                                                                                                                                                                                                                                                                                 |
|                       |                                                                                                                                                                                                                                                                                                                                                                                                                                                                                                                |
| Stop on               | Last shot                                                                                                                                                                                                                                                                                                                                                                                                                                                                                                      |
| Penalties             | As per current edition of rules                                                                                                                                                                                                                                                                                                                                                                                                                                                                                |
| Safety angles         | L/R                                                                                                                                                                                                                                                                                                                                                                                                                                                                                                            |
| Setup notes           | All targets are placed on 0-60cm from ground level, all targets must be on placed on the same height. Distance between IPSC Plates and No-Shoots within an array are 5cm. All IPSC Plates and No-Shoots have the same size and have the maximum size of 20x20cm. All areas are maximum 1x1m. Walls are placed so that T5-T6 are only visible from area "A", T2 & T3 are only visible from area "B" and T1 & T4 are only visible from area "C".  Shoot's Score It https://shoots.coreit.com. = 2024-04-23 06:39 |

Shoot'n Score It https://shootnscoreit.com -- 2024-04-23 06:39