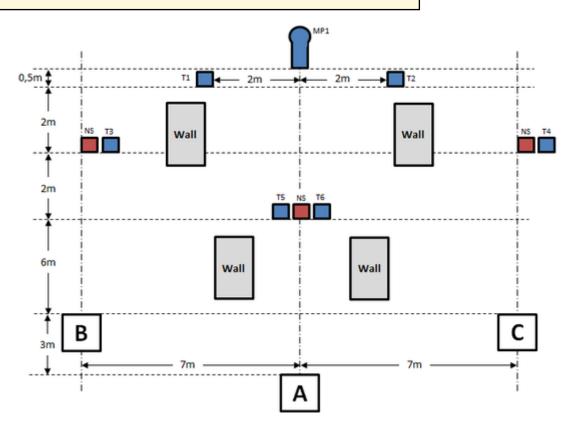

## 2. Hagelgevär Juni #2

| CoF     | Comstock - Short                                | Points     | 35 p   |
|---------|-------------------------------------------------|------------|--------|
| Targets | 1 popper, 6 plates, 3 no-shoot, Total 7 targets | Min rounds | 7      |
| Firearm | Shotgun                                         | Match-%    | 33.33% |

| Procedure             | After the audible start signal engage targets. T5&T6 can only be shot from area "A", T2&T3 can only be shot from area "B" and T1&T4 can only be shot from area "C".                                                                                                                                                                                                                                                                                                                                            |
|-----------------------|----------------------------------------------------------------------------------------------------------------------------------------------------------------------------------------------------------------------------------------------------------------------------------------------------------------------------------------------------------------------------------------------------------------------------------------------------------------------------------------------------------------|
| Starting position     | Loaded (Option 1). Standing upright facing downrange in area "B".                                                                                                                                                                                                                                                                                                                                                                                                                                              |
| Firearm ready         |                                                                                                                                                                                                                                                                                                                                                                                                                                                                                                                |
| condition<br>Start on | Audible signal                                                                                                                                                                                                                                                                                                                                                                                                                                                                                                 |
| Start on              | Addible signal                                                                                                                                                                                                                                                                                                                                                                                                                                                                                                 |
| Stop on               | Last shot                                                                                                                                                                                                                                                                                                                                                                                                                                                                                                      |
| Penalties             | As per current edition of rules                                                                                                                                                                                                                                                                                                                                                                                                                                                                                |
| Safety angles         | L/R                                                                                                                                                                                                                                                                                                                                                                                                                                                                                                            |
| Setup notes           | All targets are placed on 0-60cm from ground level, all targets must be on placed on the same height. Distance between IPSC Plates and No-Shoots within an array are 5cm. All IPSC Plates and No-Shoots have the same size and have the maximum size of 20x20cm. All areas are maximum 1x1m. Walls are placed so that T5-T6 are only visible from area "A", T2 & T3 are only visible from area "B" and T1 & T4 are only visible from area "C".  Shoot's Score It https://shoots.coreit.com. = 2024-04-23 06:39 |

Shoot'n Score It https://shootnscoreit.com -- 2024-04-23 06:39