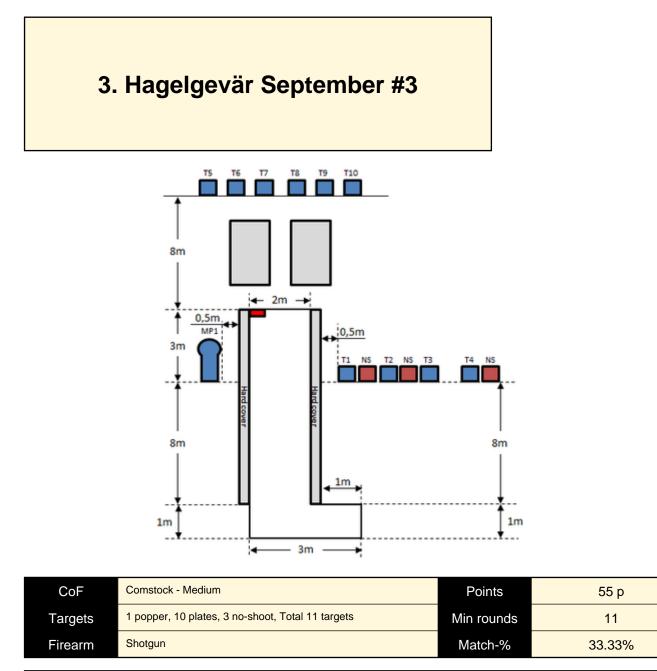

| Procedure         | Loaded (Option 1). After the audible start signal engage.                                                                                                                                                                                                                                                                                                                                                                                                      |
|-------------------|----------------------------------------------------------------------------------------------------------------------------------------------------------------------------------------------------------------------------------------------------------------------------------------------------------------------------------------------------------------------------------------------------------------------------------------------------------------|
| Starting position | Standing upright, feet touching mark.                                                                                                                                                                                                                                                                                                                                                                                                                          |
| Firearm ready     |                                                                                                                                                                                                                                                                                                                                                                                                                                                                |
| condition         |                                                                                                                                                                                                                                                                                                                                                                                                                                                                |
| Start on          | Audible signal                                                                                                                                                                                                                                                                                                                                                                                                                                                 |
| Stop on           | Last shot                                                                                                                                                                                                                                                                                                                                                                                                                                                      |
| Penalties         | As per current edition of rules                                                                                                                                                                                                                                                                                                                                                                                                                                |
| Safety angles     | L/R                                                                                                                                                                                                                                                                                                                                                                                                                                                            |
| Setup notes       | Walls are placed so that T5-T7 are only visible from top right corner and T8-T10 are only visible from top left corner. All targets are placed on 0-60cm from ground level, all targets must be on placed on the same height. Distance between IPSC Plates within an array are 30cm. Distance to the 3 No-Shoots is 5cm from T1, T3 and T4. All IPSC Plates and No-Shoots have the same size and have the maximum size of 20x20cm. All areas are maximum 1x1m. |
|                   | Shoot'n Score It https://shootnscoreit.com 2025-07-30 21:28                                                                                                                                                                                                                                                                                                                                                                                                    |