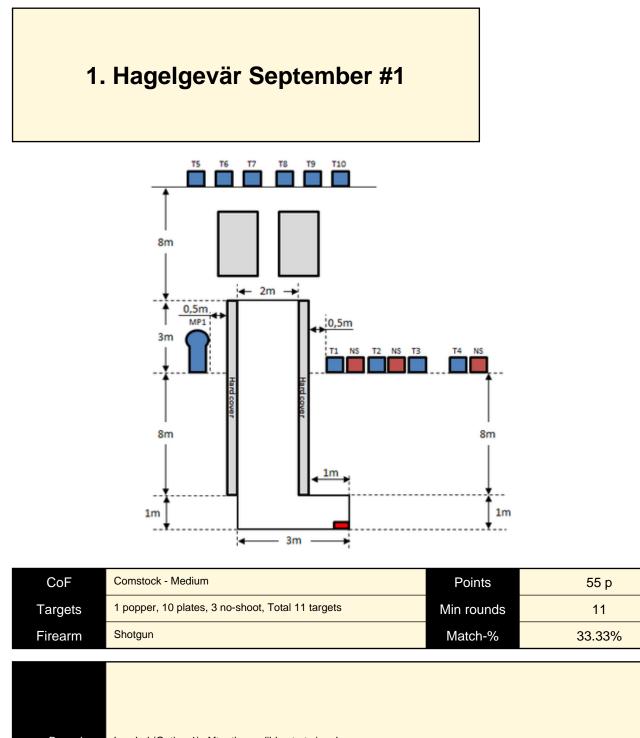

| Procedure               | Loaded (Option 1). After the audible start signal engage.                                                                                                                                                                                                                                                                                                                                                                                                      |
|-------------------------|----------------------------------------------------------------------------------------------------------------------------------------------------------------------------------------------------------------------------------------------------------------------------------------------------------------------------------------------------------------------------------------------------------------------------------------------------------------|
|                         |                                                                                                                                                                                                                                                                                                                                                                                                                                                                |
| Starting position       | Standing upright, feet touching mark.                                                                                                                                                                                                                                                                                                                                                                                                                          |
| Firearm ready condition |                                                                                                                                                                                                                                                                                                                                                                                                                                                                |
| Start on                | Audible signal                                                                                                                                                                                                                                                                                                                                                                                                                                                 |
| Stop on                 | Last shot                                                                                                                                                                                                                                                                                                                                                                                                                                                      |
| Penalties               | As per current edition of rules                                                                                                                                                                                                                                                                                                                                                                                                                                |
| Safety angles           | L/R                                                                                                                                                                                                                                                                                                                                                                                                                                                            |
| Setup notes             | Walls are placed so that T5-T7 are only visible from top right corner and T8-T10 are only visible from top left corner. All targets are placed on 0-60cm from ground level, all targets must be on placed on the same height. Distance between IPSC Plates within an array are 30cm. Distance to the 3 No-Shoots is 5cm from T1, T3 and T4. All IPSC Plates and No-Shoots have the same size and have the maximum size of 20x20cm. All areas are maximum 1x1m. |
|                         | Shoot'n Score It https://shootnscoreit.com 2025-07-30 21:28                                                                                                                                                                                                                                                                                                                                                                                                    |