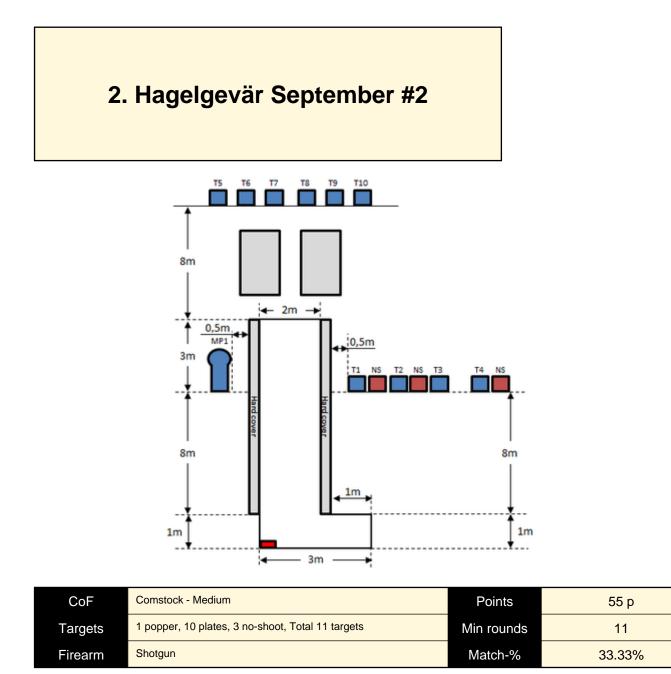

| Procedure         | Loaded (Option 1). After the audible start signal engage.                                                                                                                                                                                                                                                                                                                                                                                                      |
|-------------------|----------------------------------------------------------------------------------------------------------------------------------------------------------------------------------------------------------------------------------------------------------------------------------------------------------------------------------------------------------------------------------------------------------------------------------------------------------------|
| Starting position | Standing upright, feet touching mark.                                                                                                                                                                                                                                                                                                                                                                                                                          |
| Firearm ready     |                                                                                                                                                                                                                                                                                                                                                                                                                                                                |
| condition         |                                                                                                                                                                                                                                                                                                                                                                                                                                                                |
| Start on          | Audible signal                                                                                                                                                                                                                                                                                                                                                                                                                                                 |
| Stop on           | Last shot                                                                                                                                                                                                                                                                                                                                                                                                                                                      |
| Penalties         | As per current edition of rules                                                                                                                                                                                                                                                                                                                                                                                                                                |
| Safety angles     | L/R                                                                                                                                                                                                                                                                                                                                                                                                                                                            |
| Setup notes       | Walls are placed so that T5-T7 are only visible from top right corner and T8-T10 are only visible from top left corner. All targets are placed on 0-60cm from ground level, all targets must be on placed on the same height. Distance between IPSC Plates within an array are 30cm. Distance to the 3 No-Shoots is 5cm from T1, T3 and T4. All IPSC Plates and No-Shoots have the same size and have the maximum size of 20x20cm. All areas are maximum 1x1m. |
|                   | Shoot'n Score It https://shootnscoreit.com 2025-07-30 21:28                                                                                                                                                                                                                                                                                                                                                                                                    |