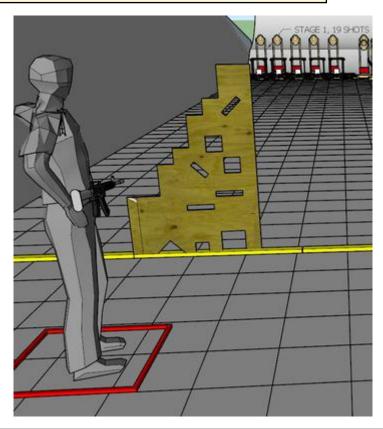

## 1. Barrikade

| CoF     | Comstock - Medium                      | Points     | 95 p   |
|---------|----------------------------------------|------------|--------|
| Targets | 7 paper, 5 frangible, Total 12 targets | Min rounds | 19     |
| Firearm | Mini Rifle                             | Match-%    | 22.62% |

| Procedure               | On start signal engange all targets using the openings in wall only. |
|-------------------------|----------------------------------------------------------------------|
| Starting position       | Starting in box as demostrated                                       |
| Firearm ready condition | n Option 1: Loaded magazine filled and fitted , chamber loaded       |
| Start on                | Audible signal                                                       |
| Stop on                 | Last shot                                                            |
| Penalties               | As per current edition of rules                                      |
| Safety angles           | Left end of berm, right 90 deg. Top of berm + 2 meters               |
| Setup notes             | Shootin Soore It https://ehootpooresit.com 2025.07.02.19:00          |