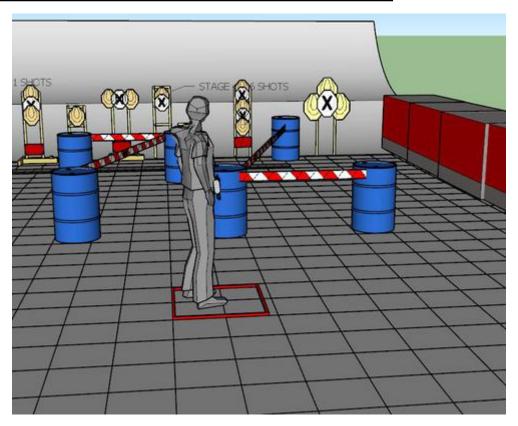

## 4. U-turn

| CoF     | Comstock - Long                        | Points     | 130 p  |
|---------|----------------------------------------|------------|--------|
| Targets | 13 paper, 6 no-shoot, Total 13 targets | Min rounds | 26     |
| Firearm | Mini Rifle                             | Match-%    | 30.95% |

| Procedure               | Procedure On start signal engage all targets as they become visible within the demarked area. |
|-------------------------|-----------------------------------------------------------------------------------------------|
| Starting position       | position Starting in box as demostrated                                                       |
| Firearm ready condition | dition Option 1: Loaded magazine filled and fitted , chamber loaded                           |
| Start on                | Audible signal                                                                                |
| Stop on                 | Last shot                                                                                     |
| Penalties               | As per current edition of rules                                                               |
| Safety angles           | ty angles Left end of berm, right 90 deg. Top of berm + 2 meters                              |
| Setup notes             | Shoot'n Score It https://shootnscoreit.com 2025-07-02 18:00                                   |