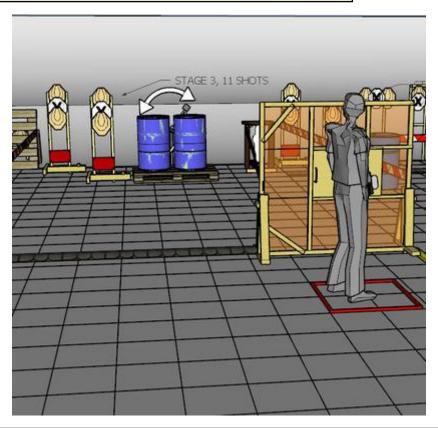

## 3. Can you hit me

| CoF     | Comstock - Medium                              | Points     | 55 p   |
|---------|------------------------------------------------|------------|--------|
| Targets | 5 paper, 1 popper, 2 no-shoot, Total 6 targets | Min rounds | 11     |
| Firearm | Mini Rifle                                     | Match-%    | 13.10% |

| Procedure               | On start signal engage all targets as they become visible within the demarked area. |
|-------------------------|-------------------------------------------------------------------------------------|
| Starting position       | n Starting in box as demostrated                                                    |
| Firearm ready condition | Option 1: Loaded magazine filled and fitted , chamber loaded                        |
| Start on                | Audible signal                                                                      |
| Stop on                 | Last shot                                                                           |
| Penalties               | As per current edition of rules                                                     |
| Safety angles           | gles Left end of berm, right 90 deg. Top of berm + 2 meter                          |
| Setup notes             | Shoot'n Score It https://shootnscoreit.com 2025-07-02 18:00                         |