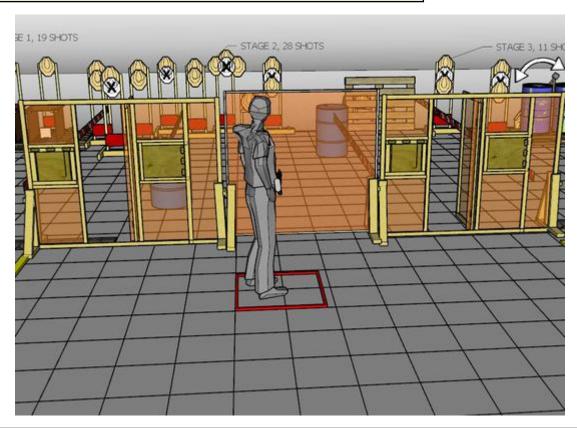

## 2. Use the openings in walls

| CoF     | Comstock - Long                        | Points     | 140 p  |
|---------|----------------------------------------|------------|--------|
| Targets | 14 paper, 4 no-shoot, Total 14 targets | Min rounds | 28     |
| Firearm | Mini Rifle                             | Match-%    | 33.33% |

| Procedure               | On start signal engage all targets as they become visible within the demarked area |
|-------------------------|------------------------------------------------------------------------------------|
| Starting position       | Starting in box as demostrated                                                     |
| Firearm ready condition | condition Option 1: Loaded magazine filled and fitted , chamber loaded             |
| Start on                | Audible signal                                                                     |
| Stop on                 | Last shot                                                                          |
| Penalties               | As per current edition of rules                                                    |
| Safety angles           | les Left end of berm, right 90 deg. Top of berm + 2 meters                         |
| Setup notes             | Shoot'n Score It https://shootnscoreit.com 2025-07-02 18:00                        |