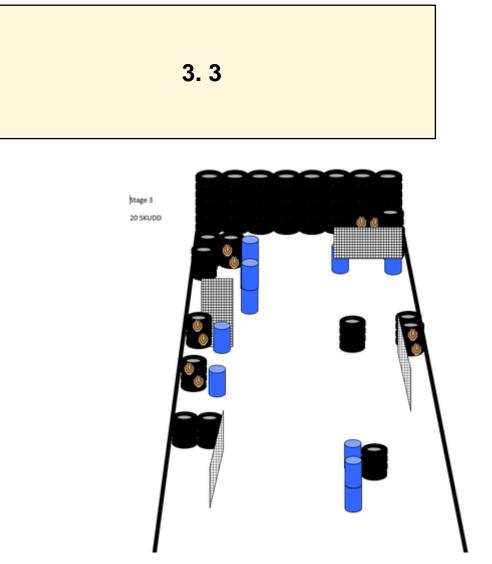

| CoF     | Comstock - Medium                      | Points     | 100 p  |
|---------|----------------------------------------|------------|--------|
| Targets | 10 paper, 5 no-shoot, Total 10 targets | Min rounds | 20     |
| Firearm | Handgun                                | Match-%    | 24.39% |

| Procedure                  | Start anywhere in the designated area. Hands touching earmuffs. |
|----------------------------|-----------------------------------------------------------------|
| Starting position          | Gun loaded & holstered                                          |
| Firearm ready<br>condition |                                                                 |
| Start on                   | Audible signal                                                  |
| Stop on                    | Last shot                                                       |
| Penalties                  | As per current edition of rules                                 |
| Safety angles              | L/R                                                             |
| Setup notes                |                                                                 |