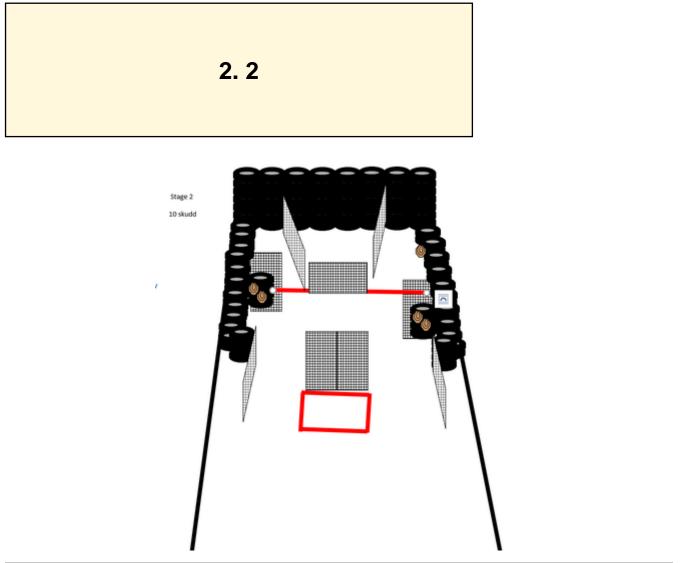

| CoF     | Comstock - Short         | Points     | 50 p   |
|---------|--------------------------|------------|--------|
| Targets | 5 paper, Total 5 targets | Min rounds | 10     |
| Firearm | Handgun                  | Match-%    | 12.20% |

| Procedure               | Start in box A All shooting from box |
|-------------------------|--------------------------------------|
| Starting position       | Gun loaded & holstered               |
| Firearm ready condition |                                      |
| Start on                | Audible signal                       |
| Stop on                 | Last shot                            |
| Penalties               | As per current edition of rules      |
| Safety angles           | L/R                                  |
| Setup notes             |                                      |