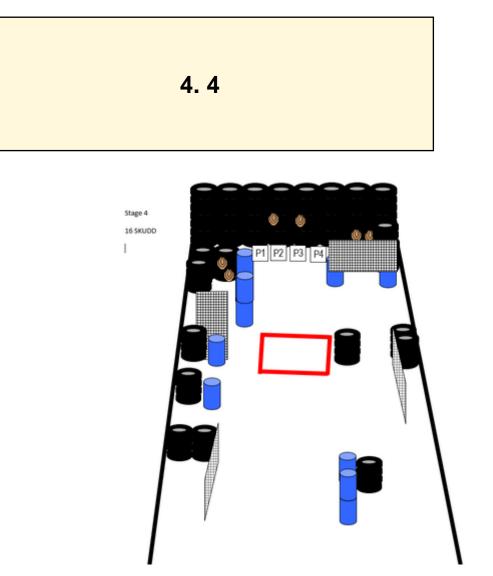

| CoF     | Comstock - Medium                   | Points     | 80 p   |
|---------|-------------------------------------|------------|--------|
| Targets | 6 paper, 4 plates, Total 10 targets | Min rounds | 16     |
| Firearm | Handgun                             | Match-%    | 19.51% |

| Procedure               | Start in box. Heels at point shown by RO. Steel must be shot from box. |
|-------------------------|------------------------------------------------------------------------|
| Starting position       | Gun loaded & holstered                                                 |
| Firearm ready condition |                                                                        |
| Start on                | Audible signal                                                         |
| Stop on                 | Last shot                                                              |
| Penalties               | As per current edition of rules                                        |
| Safety angles           | L/R                                                                    |
| Setup notes             |                                                                        |