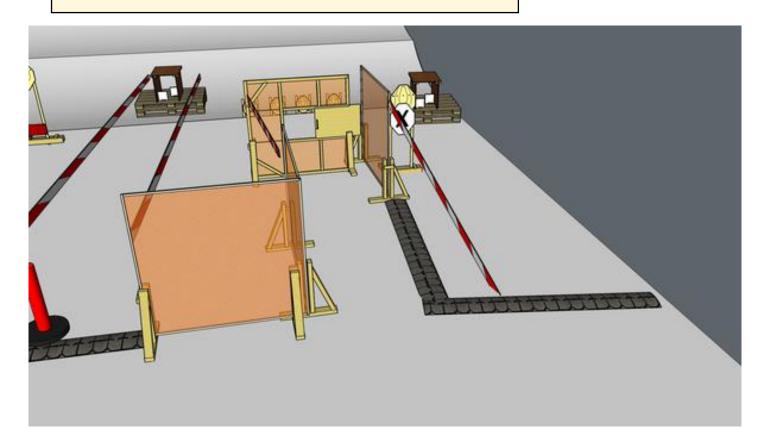

## 4. La Corredora

| CoF                        | Comstock - Medium                                                                                                                     | Points             | 70 p                   |
|----------------------------|---------------------------------------------------------------------------------------------------------------------------------------|--------------------|------------------------|
| Targets                    | 5 paper, 4 plates, 1 no-shoot, Total 9 targets                                                                                        | Min rounds         | 14                     |
| Firearm                    | Handgun                                                                                                                               | Match-%            | 23.73%                 |
| Procedure                  | On start signal engage all targets as they become visible within the extending up/down to infinity. Tirethreads on ground = faultline | e demarcated area. | Red/white tape = walls |
| Starting position          | Hands touching wall as demonstrated                                                                                                   |                    |                        |
| Firearm ready<br>condition | Gun loaded & holstered, empty                                                                                                         |                    |                        |
| Start on                   | Audible signal                                                                                                                        |                    |                        |
| Stop on                    | Last shot                                                                                                                             |                    |                        |
| Penalties                  | As per current edition of rules                                                                                                       |                    |                        |
| Safety angles              | Left/right: 90deg when facing berm, vertical: top of berm (logs)                                                                      |                    |                        |
| Setup notes                |                                                                                                                                       |                    |                        |