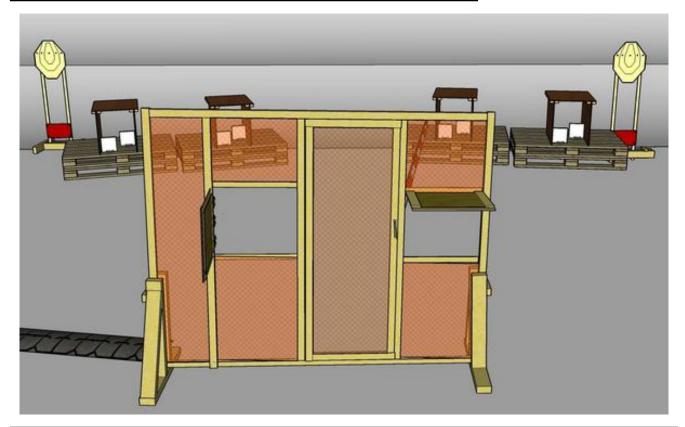

## 4. La Corredora

| CoF                        | Comstock - Medium                                                                                                                     | Points             | 70 p                   |
|----------------------------|---------------------------------------------------------------------------------------------------------------------------------------|--------------------|------------------------|
| Targets                    | 5 paper, 4 plates, 1 no-shoot, Total 9 targets                                                                                        | Min rounds         | 14                     |
| Firearm                    | Handgun                                                                                                                               | Match-%            | 23.73%                 |
| Procedure                  | On start signal engage all targets as they become visible within the extending up/down to infinity. Tirethreads on ground = faultline | e demarcated area. | Red/white tape = walls |
| Starting position          | Hands touching wall as demonstrated                                                                                                   |                    |                        |
| Firearm ready<br>condition | Gun loaded & holstered, empty                                                                                                         |                    |                        |
| Start on                   | Audible signal                                                                                                                        |                    |                        |
| Stop on                    | Last shot                                                                                                                             |                    |                        |
| Penalties                  | As per current edition of rules                                                                                                       |                    |                        |
| Safety angles              | Left/right: 90deg when facing berm, vertical: top of berm (logs)                                                                      |                    |                        |
| Setup notes                |                                                                                                                                       |                    |                        |