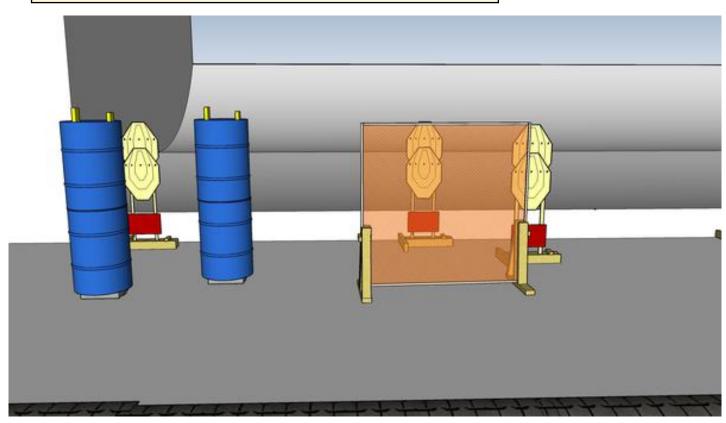

## 1. Peek-a-boo

| CoF                     | Comstock - Short                                                      | Points             | 60 p                              |
|-------------------------|-----------------------------------------------------------------------|--------------------|-----------------------------------|
| Targets                 | 6 paper, Total 6 targets                                              | Min rounds         | 12                                |
| Firearm                 | Handgun                                                               | Match-%            | 20.34%                            |
|                         |                                                                       |                    |                                   |
| Procedure               | On start signal engage all targets as they become visible within the  | e demarcated area. | Tirethreads on ground = faultline |
| Starting position       | Gun loaded & holstered in marked area                                 |                    |                                   |
| Firearm ready condition | Gun loaded & holstered                                                |                    |                                   |
| Start on                | Audible signal                                                        |                    |                                   |
| Stop on                 | Last shot                                                             |                    |                                   |
| Penalties               | As per current edition of rules                                       |                    |                                   |
| Safety angles           | Left: tape, end of building, right: 90deg when facing berm, vertical: | top of berm        |                                   |
| Setup notes             |                                                                       |                    |                                   |

## 2. The wall in the middle

| CoF                        | Comstock - Medium                                                                                                                                                                                    | Points     | 105 p  |
|----------------------------|------------------------------------------------------------------------------------------------------------------------------------------------------------------------------------------------------|------------|--------|
| Targets                    | 9 paper, 1 popper, 2 plates, Total 12 targets                                                                                                                                                        | Min rounds | 21     |
| Firearm                    | Handgun                                                                                                                                                                                              | Match-%    | 35.59% |
|                            |                                                                                                                                                                                                      |            |        |
| Procedure                  | On start signal engage all targets as they become visible within the extending up/down to infinity. Tirethreads on ground = faultline. Sh Steel must fall to score. Swinger will be visible at rest. |            |        |
| Starting position          | Both hands touching wall as demonstrated                                                                                                                                                             |            |        |
| Firearm ready<br>condition | Gun loaded & holstered                                                                                                                                                                               |            |        |
| Start on                   | Audible signal                                                                                                                                                                                       |            |        |
| Stop on                    | Last shot                                                                                                                                                                                            |            |        |
| Penalties                  | As per current edition of rules                                                                                                                                                                      |            |        |
| Safety angles              | Left: tape, end of building, right: 90deg when facing berm, vertical: top of berm                                                                                                                    |            |        |
| Setup notes                |                                                                                                                                                                                                      |            |        |