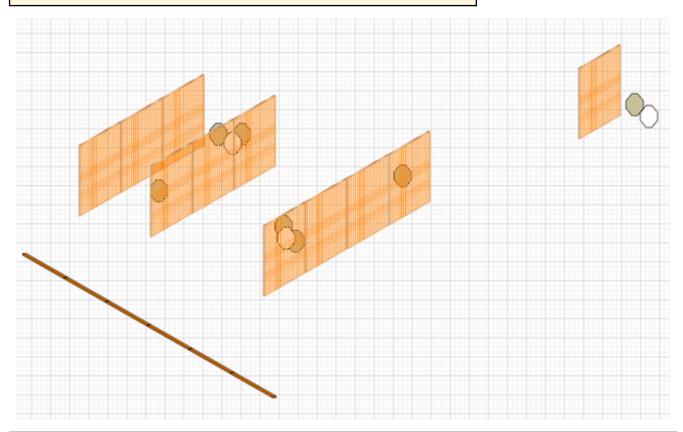

3.

| CoF     | Comstock - Medium                    | Points     | 70 p   |
|---------|--------------------------------------|------------|--------|
| Targets | 7 paper, 3 no-shoot, Total 7 targets | Min rounds | 14     |
| Firearm | Rifle                                | Match-%    | 23.33% |

| Procedure               | Engage all targets from behind default line.                                                        |
|-------------------------|-----------------------------------------------------------------------------------------------------|
| Starting position       | Anywhere behind default line.                                                                       |
| Firearm ready condition | Unloaded (Option 3): fixed magazine must be empty, detachable magazines removed and chamber must be |
| Start on                | Audible signal                                                                                      |
| Stop on                 | Last shot                                                                                           |
| Penalties               | As per current edition of rules                                                                     |
| Safety angles           | As described by RO on stage.                                                                        |
| Setup notes             | Chartle Coard It https://shaatraagarit.com. 2005 00 05 07/04                                        |