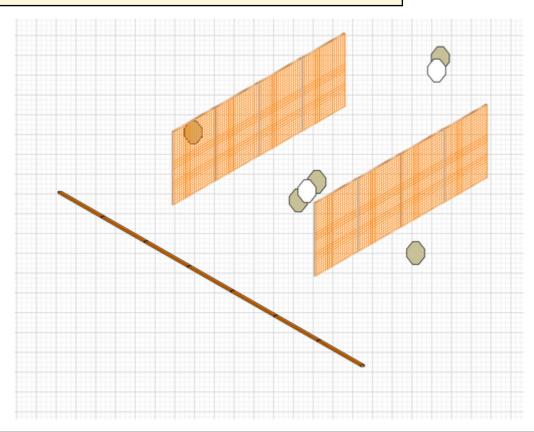

2.

| CoF     | Comstock - Short                     | Points     | 50 p   |
|---------|--------------------------------------|------------|--------|
| Targets | 5 paper, 2 no-shoot, Total 5 targets | Min rounds | 10     |
| Firearm | Rifle                                | Match-%    | 16.67% |

| Procedure               | Engage all targets from anywhere behind default line.                                               |
|-------------------------|-----------------------------------------------------------------------------------------------------|
| Starting position       | Anywhere within behind default line.                                                                |
| Firearm ready condition | Unloaded (Option 3): fixed magazine must be empty, detachable magazines removed and chamber must be |
| Start on                | Audible signal                                                                                      |
| Stop on                 | Last shot                                                                                           |
| Penalties               | As per current edition of rules                                                                     |
| Safety angles           | 45° L/R                                                                                             |
| Setup notes             |                                                                                                     |