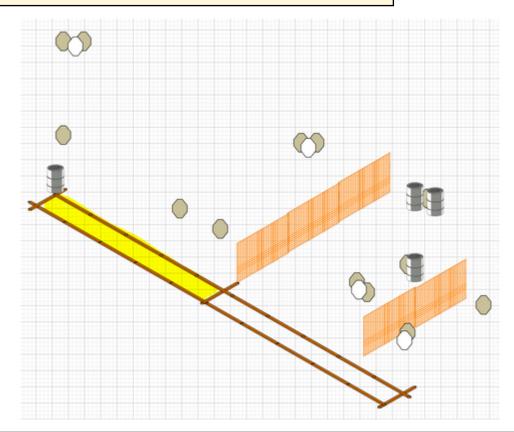

## 4. Happy birthday OMS! :)

| CoF     | Comstock - Long                        | Points     | 130 p  |
|---------|----------------------------------------|------------|--------|
| Targets | 13 paper, 4 no-shoot, Total 13 targets | Min rounds | 26     |
| Firearm | Rifle                                  | Match-%    | 43.33% |

| Procedure               | Engage all targets within designated area. Yellow area targets, weak hand shoulder. White area targets, strong hand shoulder. |
|-------------------------|-------------------------------------------------------------------------------------------------------------------------------|
| Starting position       |                                                                                                                               |
| Firearm ready condition | Loaded (Option 2): magazine filled and fitted (if applicable), chamber empty and the action closed.                           |
| Start on                | Audible signal                                                                                                                |
| Stop on                 | Last shot                                                                                                                     |
| Penalties               | As per current edition of rules                                                                                               |
| Safety angles           | As described by RO on stage.                                                                                                  |
| Setup notes             |                                                                                                                               |