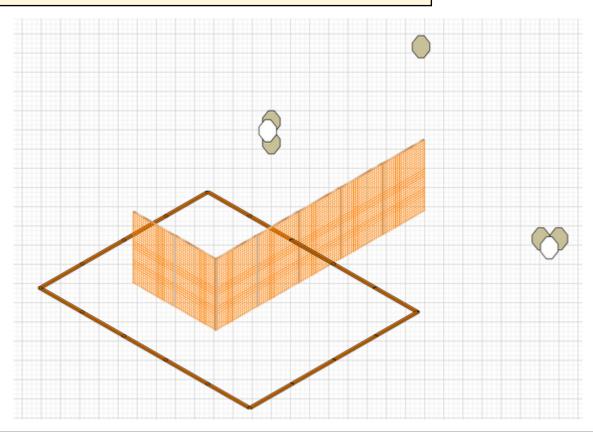

1.

| CoF     | Comstock - Short                     | Points     | 50 p   |
|---------|--------------------------------------|------------|--------|
| Targets | 5 paper, 2 no-shoot, Total 5 targets | Min rounds | 10     |
| Firearm | Rifle                                | Match-%    | 16.67% |

| Procedure               | Engage all targets from within designated area.                                                      |
|-------------------------|------------------------------------------------------------------------------------------------------|
| Starting position       | Anywhere within designated area.                                                                     |
| Firearm ready condition | Loaded (Option 1): magazine filled and fitted (if applicable), chamber loaded, hammer and/or sear co |
| Start on                | Audible signal                                                                                       |
| Stop on                 | Last shot                                                                                            |
| Penalties               | As per current edition of rules                                                                      |
| Safety angles           | L/R                                                                                                  |
| Setup notes             |                                                                                                      |