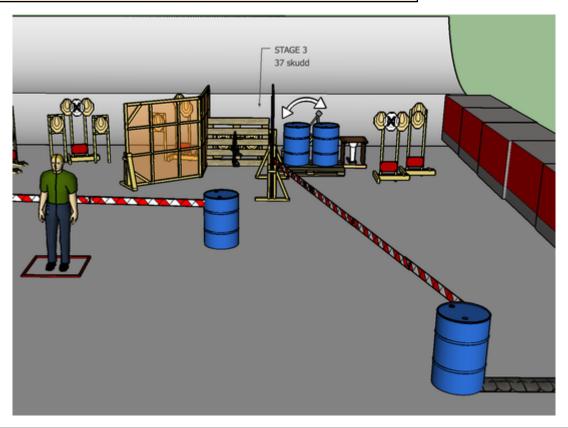

## 3. Here and there

| CoF     | Comstock - Long                                  | Points     | 185 p  |
|---------|--------------------------------------------------|------------|--------|
| Targets | 18 paper, 1 popper, 2 no-shoot, Total 19 targets | Min rounds | 37     |
| Firearm | Mini Rifle                                       | Match-%    | 43.53% |

| Procedure               | ON start signal engage al targets as they become visible within the demarked area, Popper 1 activates moving target  1. All targets visible at rest |
|-------------------------|-----------------------------------------------------------------------------------------------------------------------------------------------------|
| Starting position       | Stanging in box facing up range                                                                                                                     |
| Firearm ready condition | Option 3. Magasin i beltet. gun against pallet                                                                                                      |
| Start on                | Audible signal                                                                                                                                      |
| Stop on                 | Last shot                                                                                                                                           |
| Penalties               | As per current edition of rules                                                                                                                     |
| Safety angles           | L/R 90 deg, front top of berm + 2 meters                                                                                                            |
| Setup notes             | Charle Corre Method/(sheets correit corre 2005 00 05 00 47                                                                                          |