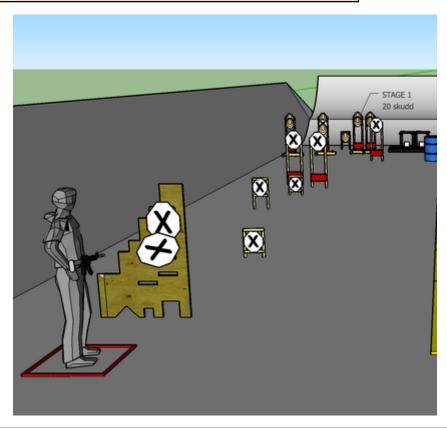

## 1. Use the wall

| CoF     | Comstock - Medium                               | Points     | 100 p  |
|---------|-------------------------------------------------|------------|--------|
| Targets | 9 paper, 2 plates, 6 no-shoot, Total 11 targets | Min rounds | 20     |
| Firearm | Mini Rifle                                      | Match-%    | 23.53% |

| Procedure               | Engage all targets using the openings in wall               |
|-------------------------|-------------------------------------------------------------|
| Starting position       | Standing in box facing downrange                            |
| Firearm ready condition | Option 3 (magasin i belte, lukket bolt)                     |
| Start on                | Audible signal                                              |
| Stop on                 | Last shot                                                   |
| Penalties               | As per current edition of rules                             |
| Safety angles           | L/R 90 deg, top of berm + two meters                        |
| Setup notes             | Shoot'n Score It https://shootnecoreit.com 2025-08-25 22:17 |