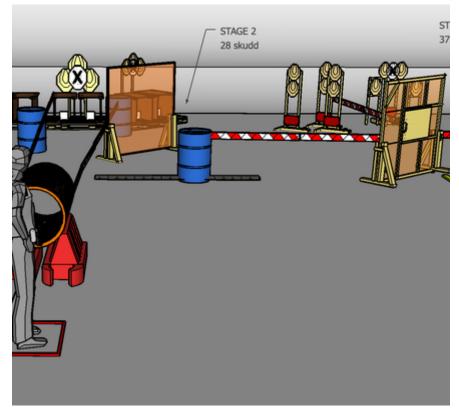

## 2. Remember the plates

| CoF     | Comstock - Long                                  | Points     | 140 p  |
|---------|--------------------------------------------------|------------|--------|
| Targets | 12 paper, 4 plates, 2 no-shoot, Total 16 targets | Min rounds | 28     |
| Firearm | Mini Rifle                                       | Match-%    | 32.94% |

| Procedure               | ON start signal engage all targets as they become visible   |
|-------------------------|-------------------------------------------------------------|
| Starting position       | Standing in box facing down range                           |
| Firearm ready condition | Option 1 (ladd og klar)                                     |
| Start on                | Audible signal                                              |
| Stop on                 | Last shot                                                   |
| Penalties               | As per current edition of rules                             |
| Safety angles           | L/R 90 deg, front top of berm + 2 meters                    |
| Setup notes             | Shoot'n Score It https://shootpscoreit.com 2025.08-25 22:17 |