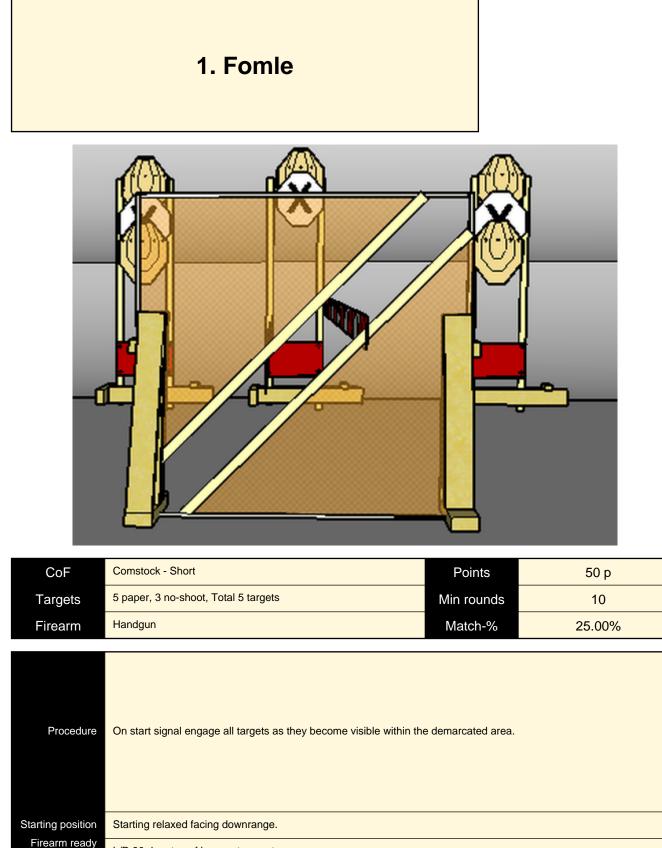

| Procedure               | On start signal engage all targets as they become visible within the demarcated area. |
|-------------------------|---------------------------------------------------------------------------------------|
| Starting position       | Starting relaxed facing downrange.                                                    |
| Firearm ready condition | Gun loaded on barrel.                                                                 |
| Start on                | Audible signal                                                                        |
| Stop on                 | Last shot                                                                             |
| Penalties               | As per current edition of rules                                                       |
| Safety angles           | L/R 90 deg, top of berm + two meters                                                  |
| Setup notes             |                                                                                       |