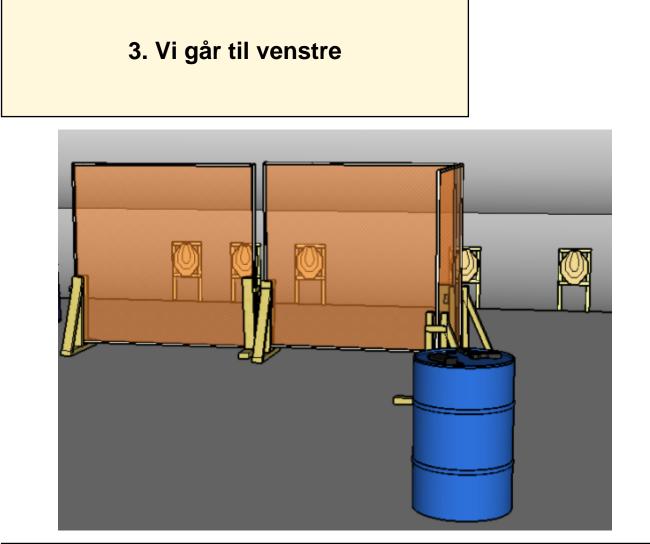

| CoF     | Comstock - Short         | Points     | 50 p   |
|---------|--------------------------|------------|--------|
| Targets | 5 paper, Total 5 targets | Min rounds | 10     |
| Firearm | Handgun                  | Match-%    | 25.00% |

| Procedure               | On start signal engage all targets as they become visible within the demarcated area. |
|-------------------------|---------------------------------------------------------------------------------------|
| Starting position       | Standing relaxed facing downrange.                                                    |
| Firearm ready condition | Gun loaded on barrel.                                                                 |
| Start on                | Audible signal                                                                        |
| Stop on                 | Last shot                                                                             |
| Penalties               | As per current edition of rules                                                       |
| Safety angles           | L/R 90 deg, top of berm + two meters                                                  |
| Setup notes             |                                                                                       |