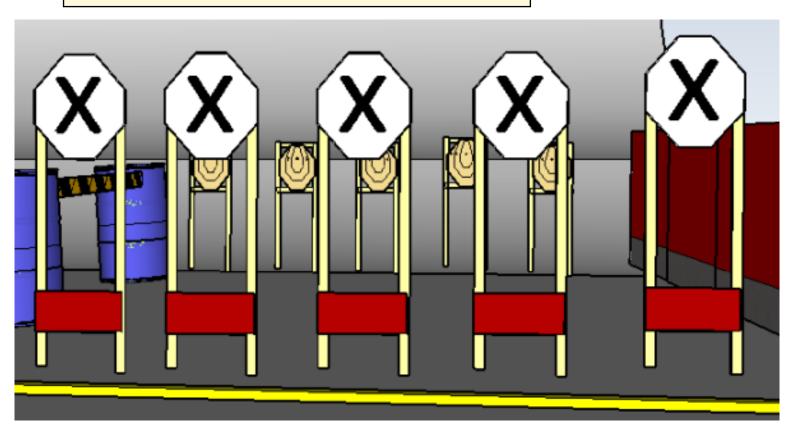

## 4. Høy termosføring

| CoF                        | Comstock - Short                                                                                                                                          | Points     | 50 p   |
|----------------------------|-----------------------------------------------------------------------------------------------------------------------------------------------------------|------------|--------|
| Targets                    | 5 paper, 5 no-shoot, Total 5 targets                                                                                                                      | Min rounds | 10     |
| Firearm                    | Handgun                                                                                                                                                   | Match-%    | 25.00% |
|                            |                                                                                                                                                           |            |        |
| Procedure                  | On start signal engage all targets as they become visible within the<br>entire termos being held above the gun will incur one procedural p<br>occurrence. |            |        |
| Starting position          | Standing relaxed facing downrange.                                                                                                                        |            |        |
| Firearm ready<br>condition | Gun loaded, 45 deg                                                                                                                                        |            |        |
| Start on                   | Audible signal                                                                                                                                            |            |        |
| Stop on                    | Last shot                                                                                                                                                 |            |        |
| Penalties                  | As per current edition of rules                                                                                                                           |            |        |
| Safety angles              | L/R 90 deg, top of berm + two meters                                                                                                                      |            |        |
| Setup notes                |                                                                                                                                                           |            |        |