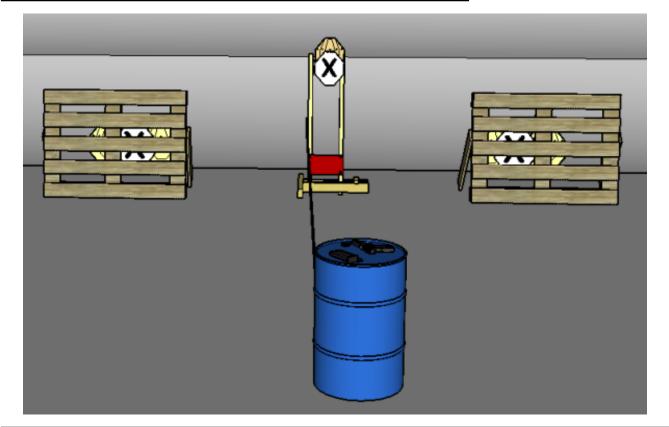

## 2. Høyre eller venstre?

| CoF     | Comstock - Short                     | Points     | 50 p   |
|---------|--------------------------------------|------------|--------|
| Targets | 5 paper, 3 no-shoot, Total 5 targets | Min rounds | 10     |
| Firearm | Handgun                              | Match-%    | 25.00% |