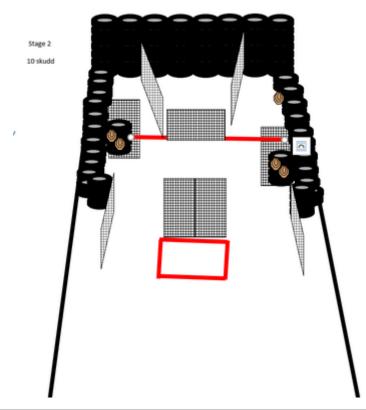

| CoF     | Comstock - Short         | Points     | 50 p   |
|---------|--------------------------|------------|--------|
| Targets | 5 paper, Total 5 targets | Min rounds | 10     |
| Firearm | Mini Rifle               | Match-%    | 10.42% |

| Procedure               | Start sitting on chair. Rifle leaning up against the wall in front of chair. All shooting from box |
|-------------------------|----------------------------------------------------------------------------------------------------|
| Starting position       |                                                                                                    |
| Firearm ready condition | Option 3                                                                                           |
| Start on                | Audible signal                                                                                     |
| Stop on                 | Last shot                                                                                          |
| Penalties               | As per current edition of rules                                                                    |
| Safety angles           | L/R                                                                                                |
| Setup notes             | Chartle Coard It https://shartreessit.com. 2005 00 05 00 00                                        |