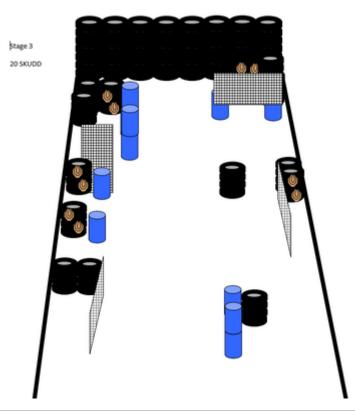

| CoF     | Comstock - Medium          | Points     | 100 p  |
|---------|----------------------------|------------|--------|
| Targets | 10 paper, Total 10 targets | Min rounds | 20     |
| Firearm | Mini Rifle                 | Match-%    | 20.83% |

| Procedure               | Start anywhere in the designated area                      |
|-------------------------|------------------------------------------------------------|
| Starting position       |                                                            |
| Firearm ready condition | Option 2                                                   |
| Start on                | Audible signal                                             |
| Stop on                 | Last shot                                                  |
| Penalties               | As per current edition of rules                            |
| Safety angles           | L/R                                                        |
| Setup notes             | Shootin Score it https://ehootpoorgit.com 2025.09.05.00:09 |