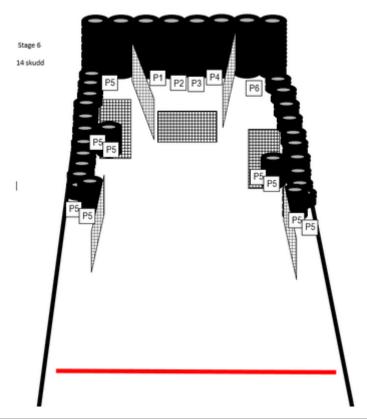

## 6. Ståles challenge

| CoF     | Comstock - Medium           | Points     | 70 p   |
|---------|-----------------------------|------------|--------|
| Targets | 14 plates, Total 14 targets | Min rounds | 14     |
| Firearm | Mini Rifle                  | Match-%    | 14.58% |

| Procedure               | Start on wooden pallet. All shooting from pallet.             |
|-------------------------|---------------------------------------------------------------|
| Starting position       |                                                               |
| Firearm ready condition | option 1                                                      |
| Start on                | Audible signal                                                |
| Stop on                 | Last shot                                                     |
| Penalties               | As per current edition of rules                               |
| Safety angles           | L/R                                                           |
| Setup notes             | Shoot's Search to https://shootnessersit.com 2025 09 05 00:09 |