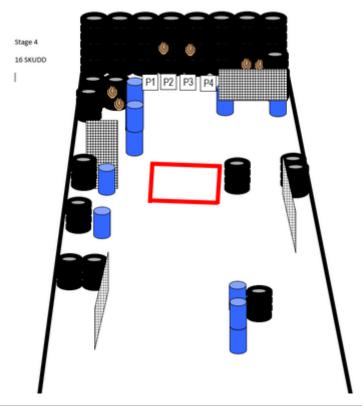

| CoF     | Comstock - Medium                               | Points     | 80 p   |
|---------|-------------------------------------------------|------------|--------|
| Targets | 6 paper, 4 plates, 4 no-shoot, Total 10 targets | Min rounds | 16     |
| Firearm | Mini Rifle                                      | Match-%    | 16.67% |

| Procedure               | Start in box. Heels touching rear side of box Steel must be engaged from box. |
|-------------------------|-------------------------------------------------------------------------------|
| Starting position       |                                                                               |
| Firearm ready condition | Option 1                                                                      |
| Start on                | Audible signal                                                                |
| Stop on                 | Last shot                                                                     |
| Penalties               | As per current edition of rules                                               |
| Safety angles           | L/R                                                                           |
| Setup notes             | Shootin Soore It https://shootageorgit.com 2025 09 05 00:09                   |