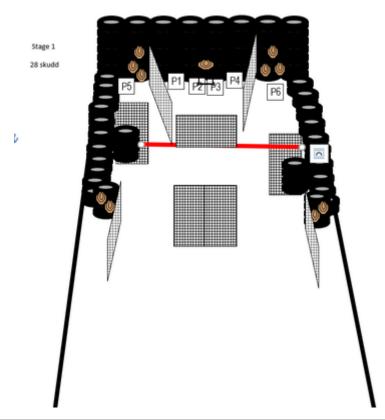

| CoF     | Comstock - Long                      | Points     | 140 p  |
|---------|--------------------------------------|------------|--------|
| Targets | 11 paper, 6 plates, Total 17 targets | Min rounds | 28     |
| Firearm | Mini Rifle                           | Match-%    | 29.17% |

| Procedure               | Start anywhere in the designated area. Muzzle pointing downrange. |
|-------------------------|-------------------------------------------------------------------|
| Starting position       |                                                                   |
| Firearm ready condition | Option 2                                                          |
| Start on                | Audible signal                                                    |
| Stop on                 | Last shot                                                         |
| Penalties               | As per current edition of rules                                   |
| Safety angles           | L/R                                                               |
| Setup notes             | Chartle Coase It https://sheetreesesit.com. 2005 00 05 00 00      |