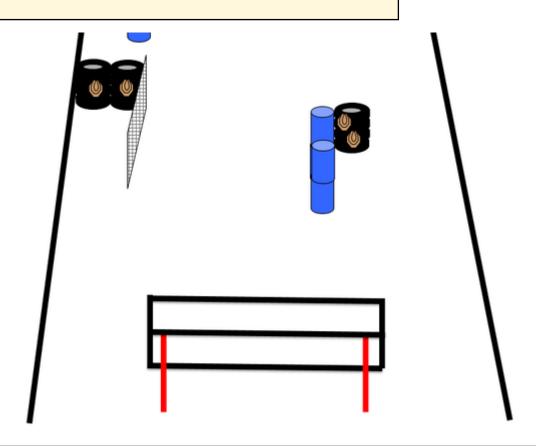

| Procedure               | All shooting from aperture. Start on the centre of the aperture, rifle on left side of pole. |
|-------------------------|----------------------------------------------------------------------------------------------|
| Starting position       |                                                                                              |
| Firearm ready condition | Option 1                                                                                     |
| Start on                | Audible signal                                                                               |
| Stop on                 | Last shot                                                                                    |
| Penalties               | As per current edition of rules                                                              |
| Safety angles           | L/R                                                                                          |
| Setup notes             | Chartle Coard It https://sheatrasserit.com. 2005 00 05 0000                                  |