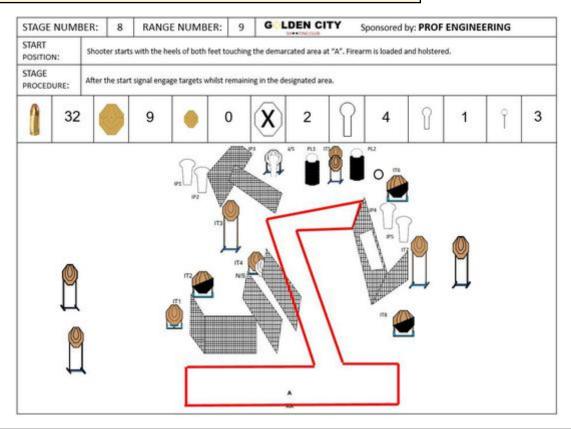

## 8. SA BLOCK AFRIMAT

| CoF     | Comstock - Long                                  | Points     | 160 p  |
|---------|--------------------------------------------------|------------|--------|
| Targets | 12 paper, 8 popper, 2 no-shoot, Total 20 targets | Min rounds | 32     |
| Firearm | Handgun                                          | Match-%    | 19.39% |

| Procedure               |                                                              |
|-------------------------|--------------------------------------------------------------|
| Starting position       | Gun loaded & holstered                                       |
| Firearm ready condition |                                                              |
| Start on                | Audible signal                                               |
| Stop on                 | Last shot                                                    |
| Penalties               | As per current edition of rules                              |
| Safety angles           | L/R                                                          |
| Setup notes             | Chartle Coard It https://sheetreesprit.com. 2005 00 00 44445 |