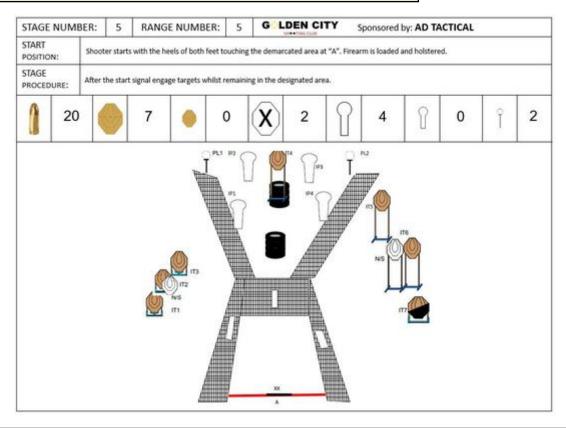

## 5. AD TACTICAL

| CoF     | Comstock - Medium                               | Points     | 100 p  |
|---------|-------------------------------------------------|------------|--------|
| Targets | 7 paper, 6 popper, 2 no-shoot, Total 13 targets | Min rounds | 20     |
| Firearm | Handgun                                         | Match-%    | 12.12% |

| Procedure               |                                                             |
|-------------------------|-------------------------------------------------------------|
| Starting position       | Gun loaded & holstered                                      |
| Firearm ready condition |                                                             |
| Start on                | Audible signal                                              |
| Stop on                 | Last shot                                                   |
| Penalties               | As per current edition of rules                             |
| Safety angles           | L/R                                                         |
| Setup notes             | Shootin Score It https://ehootreesreit.com 2025.09.22.14.45 |