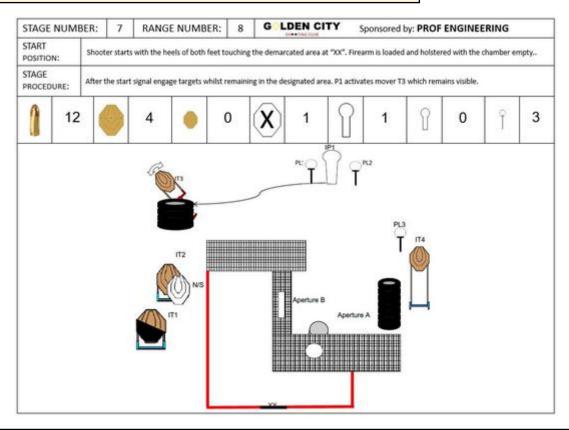

### 7. PROF ENGINEERING

| CoF     | Comstock - Short                               | Points     | 60 p  |
|---------|------------------------------------------------|------------|-------|
| Targets | 4 paper, 4 popper, 1 no-shoot, Total 8 targets | Min rounds | 12    |
| Firearm | Handgun                                        | Match-%    | 7.27% |

| Procedure               |                                                             |
|-------------------------|-------------------------------------------------------------|
| Starting position       | Gun loaded & holstered                                      |
| Firearm ready condition |                                                             |
| Start on                | Audible signal                                              |
| Stop on                 | Last shot                                                   |
| Penalties               | As per current edition of rules                             |
| Safety angles           | L/R                                                         |
| Setup notes             | Chartle Coard It https://shaatraaardi.com. 2005 00 00 44445 |