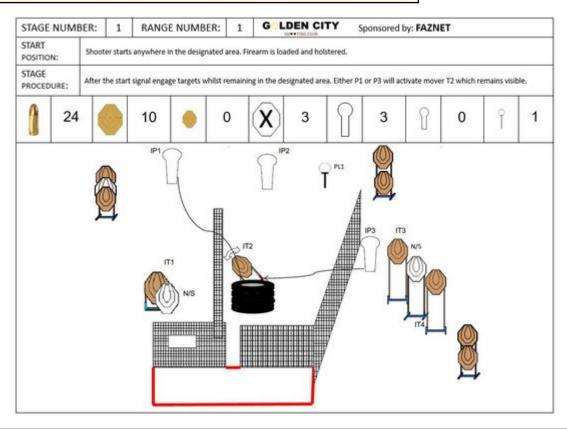

### 1. FAZNET

| CoF     | Comstock - Medium                                | Points     | 120 p  |
|---------|--------------------------------------------------|------------|--------|
| Targets | 10 paper, 4 popper, 3 no-shoot, Total 14 targets | Min rounds | 24     |
| Firearm | Handgun                                          | Match-%    | 14.55% |

| Procedure               |                                                              |
|-------------------------|--------------------------------------------------------------|
| Starting position       | Gun loaded & holstered                                       |
| Firearm ready condition |                                                              |
| Start on                | Audible signal                                               |
| Stop on                 | Last shot                                                    |
| Penalties               | As per current edition of rules                              |
| Safety angles           | L/R                                                          |
| Setup notes             | Chartle Coard It https://sheetreesprit.com. 2005 00 00 44445 |