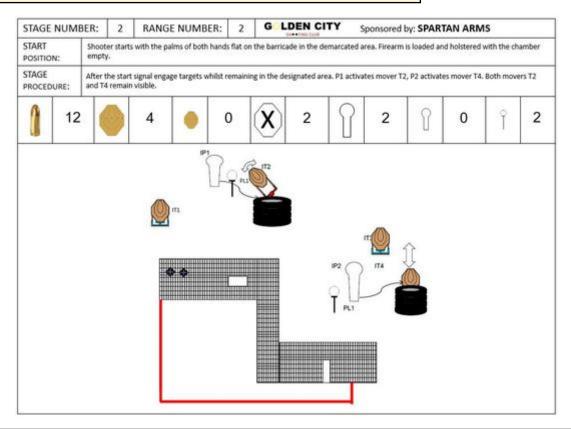

#### 2. SPARTAN ARMS

| CoF     | Comstock - Short                   | Points     | 60 p  |
|---------|------------------------------------|------------|-------|
| Targets | 4 paper, 4 popper, Total 8 targets | Min rounds | 12    |
| Firearm | Handgun                            | Match-%    | 7.27% |

| Procedure               |                                                             |
|-------------------------|-------------------------------------------------------------|
| Starting position       | Gun loaded & holstered                                      |
| Firearm ready condition |                                                             |
| Start on                | Audible signal                                              |
| Stop on                 | Last shot                                                   |
| Penalties               | As per current edition of rules                             |
| Safety angles           | L/R                                                         |
| Setup notes             | Shootin Score It https://ehootreegreit.com 2025.09.22.14/46 |