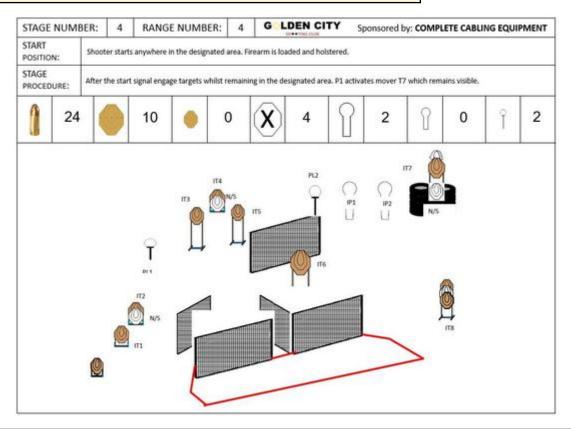

# 4. COMPLETE CABLING EQUIPMENT

| CoF     | Comstock - Medium                                | Points     | 120 p  |
|---------|--------------------------------------------------|------------|--------|
| Targets | 10 paper, 4 popper, 4 no-shoot, Total 14 targets | Min rounds | 24     |
| Firearm | Handgun                                          | Match-%    | 14.55% |

| Procedure               |                                 |
|-------------------------|---------------------------------|
| Starting position       | Gun loaded & holstered          |
| Firearm ready condition |                                 |
| Start on                | Audible signal                  |
| Stop on                 | Last shot                       |
| Penalties               | As per current edition of rules |
| Safety angles           | L/R                             |
| Setup notes             |                                 |