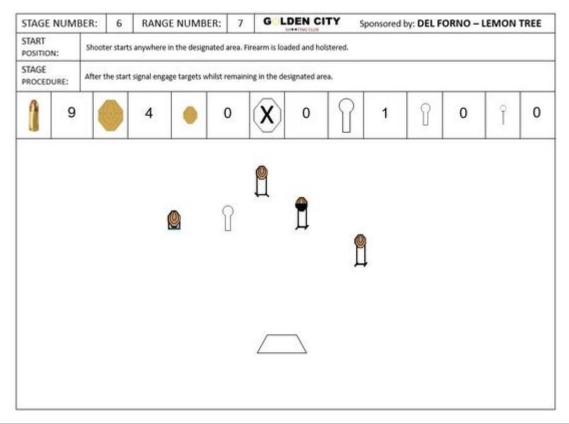

### 6. DEL FORNO - LEMON TREE

| CoF     | Comstock - Short                   | Points     | 45 p  |
|---------|------------------------------------|------------|-------|
| Targets | 4 paper, 1 popper, Total 5 targets | Min rounds | 9     |
| Firearm | Handgun                            | Match-%    | 5.45% |

| Procedure               |                                 |
|-------------------------|---------------------------------|
| Starting position       | Gun loaded & holstered          |
| Firearm ready condition |                                 |
| Start on                | Audible signal                  |
| Stop on                 | Last shot                       |
| Penalties               | As per current edition of rules |
| Safety angles           | L/R                             |
| Setup notes             |                                 |