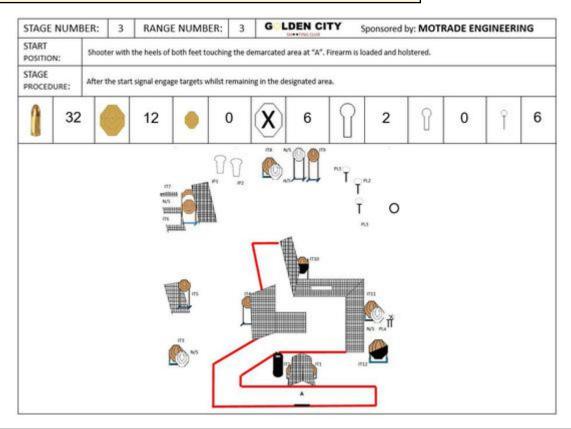

## 3. MOTRADE ENGINEERING

| CoF     | Comstock - Long                                  | Points     | 160 p  |
|---------|--------------------------------------------------|------------|--------|
| Targets | 12 paper, 8 popper, 6 no-shoot, Total 20 targets | Min rounds | 32     |
| Firearm | Handgun                                          | Match-%    | 19.39% |

| Procedure               |                                 |
|-------------------------|---------------------------------|
| Starting position       | Gun loaded & holstered          |
| Firearm ready condition |                                 |
| Start on                | Audible signal                  |
| Stop on                 | Last shot                       |
| Penalties               | As per current edition of rules |
| Safety angles           | L/R                             |
| Setup notes             |                                 |