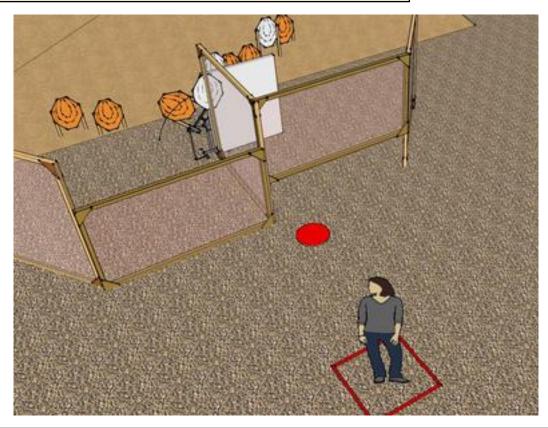

| CoF     | Comstock - Short                   | Points     | 55 p  |
|---------|------------------------------------|------------|-------|
| Targets | 5 paper, 1 popper, Total 6 targets | Min rounds | 11    |
| Firearm | Handgun                            | Match-%    | 6.71% |

| Procedure             | Engage all targets as they become available from within the designated shooting area. Steel must fall to score. Popper activates hardcover that covers T1, T2 and reveals T3 and T4. |
|-----------------------|--------------------------------------------------------------------------------------------------------------------------------------------------------------------------------------|
| Starting position     | Facing downrange anywhere within area A. Gun loaded and holstered.                                                                                                                   |
| Firearm ready         |                                                                                                                                                                                      |
| condition<br>Start on | Audible signal                                                                                                                                                                       |
|                       |                                                                                                                                                                                      |
| Stop on               | Last shot                                                                                                                                                                            |
| Penalties             | As per current edition of rules                                                                                                                                                      |
| Safety angles         |                                                                                                                                                                                      |
| Setup notes           |                                                                                                                                                                                      |