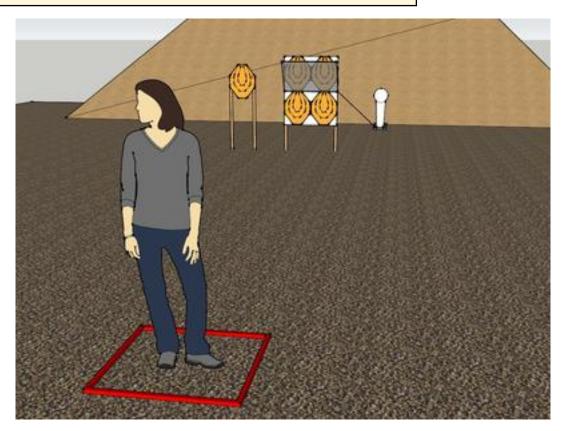

| Procedure             | Engage all targets as they become available from within the designated shooting area. |
|-----------------------|---------------------------------------------------------------------------------------|
| Starting position     | Facing downrange anywhere within area A. Gun loaded and holstered.                    |
| Firearm ready         |                                                                                       |
| condition<br>Start on | Audible signal                                                                        |
|                       |                                                                                       |
| Stop on               | Last Shot                                                                             |
| Penalties             | According to latest IPSC rule book                                                    |
| Safety angles         |                                                                                       |
| Setup notes           | Shoot'n Score It https://shootpscoreit.com 2025-08-24 10:03                           |