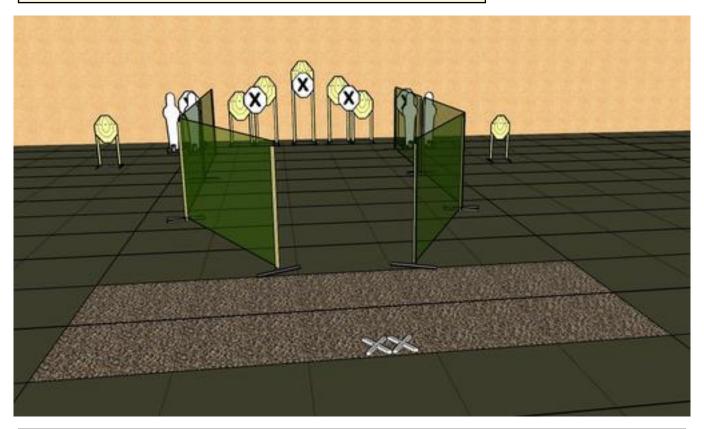

| Procedure             | Engage all targets as they become available from within the designated shooting area. Plates must be shot while having contact with red pole. |
|-----------------------|-----------------------------------------------------------------------------------------------------------------------------------------------|
| Starting position     | Facing downrange anywhere within area A.                                                                                                      |
| Firearm ready         |                                                                                                                                               |
| condition<br>Start on | Audible signal                                                                                                                                |
|                       | -                                                                                                                                             |
| Stop on               | Last Shot                                                                                                                                     |
| Penalties             | According to latest IPSC rule book                                                                                                            |
| Safety angles         |                                                                                                                                               |
| Setup notes           | Shootin Score It https://ehootreegrait.com 2025.09.24.10:02                                                                                   |