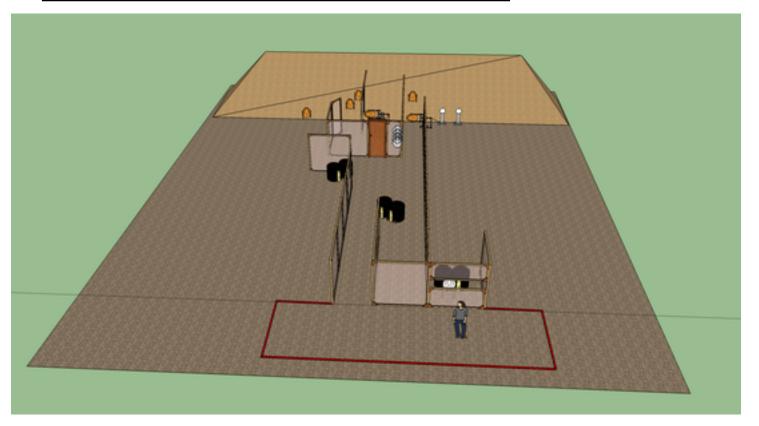

| Procedure               | Engage all targets as they become available from withing the designated shooting area.   |
|-------------------------|------------------------------------------------------------------------------------------|
| Starting position       | Facing downrange, hands touching marks, unloaded pistol on table, all magazines in belt. |
| Firearm ready condition |                                                                                          |
| Start on                | Audible signal                                                                           |
| Stop on                 | Last shot                                                                                |
| Penalties               | Per current IPSC rulebook                                                                |
| Safety angles           |                                                                                          |
| Setup notes             | Shootin Score It https://ehootreegrait.com 2025.09.24.10:02                              |