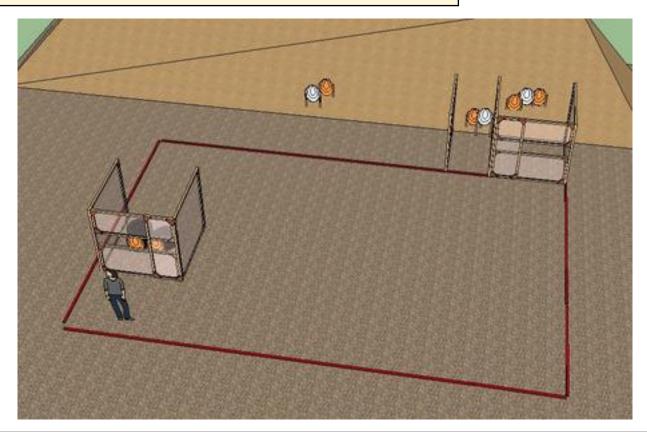

| CoF     | Comstock - Medium        | Points     | 90 p   |
|---------|--------------------------|------------|--------|
| Targets | 9 paper, Total 9 targets | Min rounds | 18     |
| Firearm | Handgun                  | Match-%    | 10.98% |

| Procedure               | Engage all targets as they become available from within the designated shooting area. Steel must fall to score. |
|-------------------------|-----------------------------------------------------------------------------------------------------------------|
| Starting position       | Facing downrange anywhere within area A. Gun loaded and holstered.                                              |
| Firearm ready condition |                                                                                                                 |
| Start on                | Signal                                                                                                          |
| Stop on                 | Last Shot                                                                                                       |
| Penalties               | According to latest IPSC rule book                                                                              |
| Safety angles           |                                                                                                                 |
| Setup notes             |                                                                                                                 |