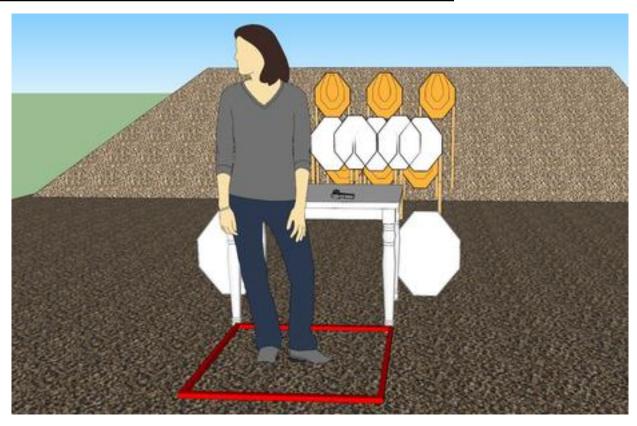

| Procedure               | Engage all targets as they become available from withing the designated shooting area.   |
|-------------------------|------------------------------------------------------------------------------------------|
| Starting position       | Facing downrange, hands touching marks, unloaded pistol on table, all magazines in belt. |
| Firearm ready condition |                                                                                          |
| Start on                | Audible signal                                                                           |
| Stop on                 | Last shot                                                                                |
| Penalties               | Per current IPSC rulebook                                                                |
| Safety angles           |                                                                                          |
| Setup notes             | Shootin Score It https://ehootreegrait.com 2025.09.24.10:02                              |