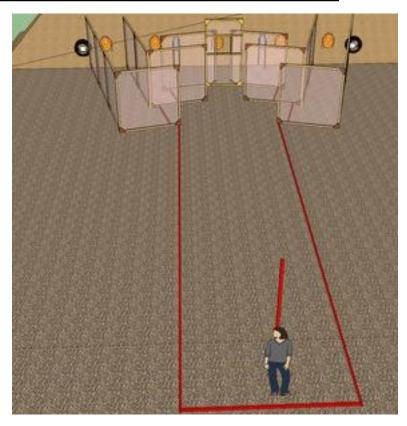

| CoF     | Comstock - Short         | Points     | 60 p  |
|---------|--------------------------|------------|-------|
| Targets | 6 paper, Total 6 targets | Min rounds | 12    |
| Firearm | Handgun                  | Match-%    | 7.32% |

| Procedure               | Engage all targets as they become available from withing the designated shooting area.   |
|-------------------------|------------------------------------------------------------------------------------------|
| Starting position       | Facing downrange, hands touching marks, unloaded pistol on table, all magazines in belt. |
| Firearm ready condition |                                                                                          |
| Start on                | Audible signal                                                                           |
| Stop on                 | Last shot                                                                                |
| Penalties               | Per current IPSC rulebook                                                                |
| Safety angles           |                                                                                          |
| Setup notes             | Shootin Score It https://ehootreegrait.com 2025.09.24.10:02                              |