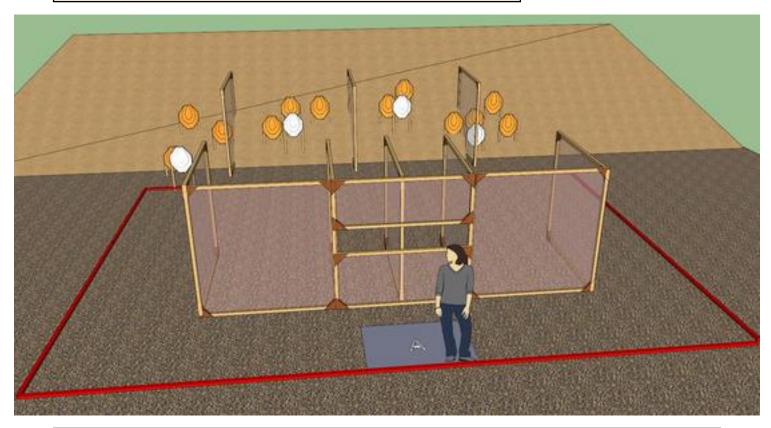

| CoF     | Comstock - Long                      | Points     | 160 p  |
|---------|--------------------------------------|------------|--------|
| Targets | 15 paper, 2 popper, Total 17 targets | Min rounds | 32     |
| Firearm | Handgun                              | Match-%    | 19.51% |

| Procedure               | Engage all targets as they become available from within the designated shooting area. Steel must fall to score. |
|-------------------------|-----------------------------------------------------------------------------------------------------------------|
| Starting position       | Facing downrange anywhere within area A. Gun loaded and holstered.                                              |
| Firearm ready condition |                                                                                                                 |
| Start on                | Audible signal                                                                                                  |
| Stop on                 | Last shot                                                                                                       |
| Penalties               | Per current IPSC rulebook                                                                                       |
| Safety angles           |                                                                                                                 |
| Setup notes             | Long Shootin Score It https://ehootrecorgit.com 2025 08 24 10:02                                                |