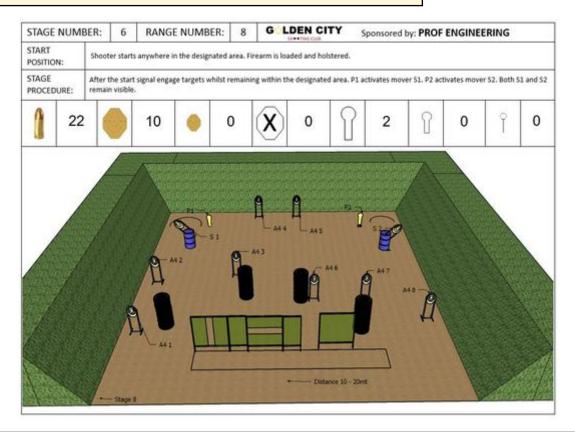

# 6. PROF ENGINEERING

| CoF     | Comstock - Medium                    | Points     | 110 p  |
|---------|--------------------------------------|------------|--------|
| Targets | 10 paper, 2 popper, Total 12 targets | Min rounds | 22     |
| Firearm | Handgun                              | Match-%    | 13.33% |

| Procedure         |                                                             |
|-------------------|-------------------------------------------------------------|
| Starting position | Gun loaded & holstered                                      |
|                   | Guil loaded & floistered                                    |
| Firearm ready     |                                                             |
| condition         |                                                             |
| Start on          | Audible signal                                              |
| Stop on           | Last shot                                                   |
| Penalties         | As per current edition of rules                             |
| Safety angles     | L/R                                                         |
| Setup notes       |                                                             |
|                   | Shoot'n Score It https://shootnscoreit.com 2024-05-22 02:37 |