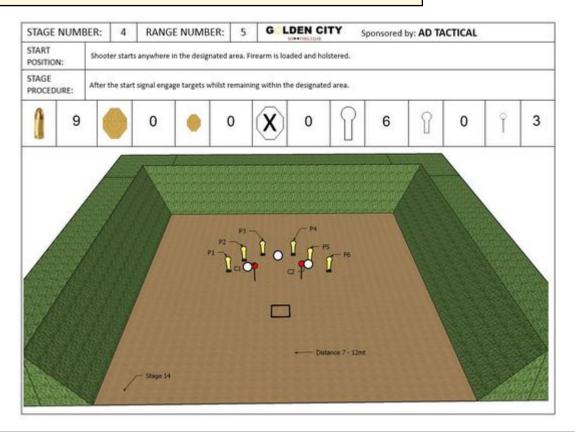

# 4. AD TACTICAL

| CoF     | Comstock - Short          | Points     | 45 p  |
|---------|---------------------------|------------|-------|
| Targets | 9 popper, Total 9 targets | Min rounds | 9     |
| Firearm | Handgun                   | Match-%    | 5.45% |

| Procedure               |                                                             |
|-------------------------|-------------------------------------------------------------|
| Starting position       | Gun loaded & holstered                                      |
| Firearm ready condition |                                                             |
| Start on                | Audible signal                                              |
| Stop on                 | Last shot                                                   |
| Penalties               | As per current edition of rules                             |
| Safety angles           | L/R                                                         |
| Setup notes             | Shootin Score It https://ehootreegrait.com 2024.05.22.02:27 |