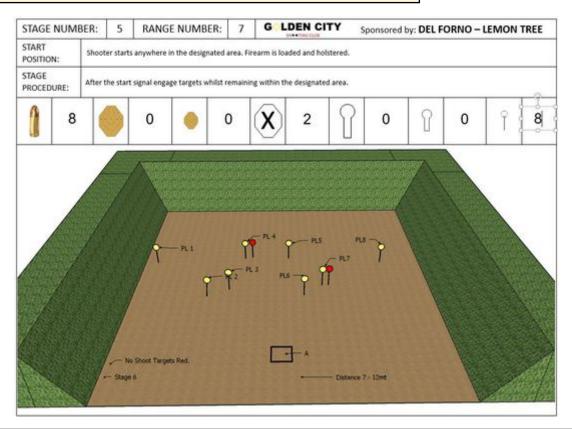

### 5. DEL FORNO - LEMON TREE

| CoF     | Comstock - Short                      | Points     | 40 p  |
|---------|---------------------------------------|------------|-------|
| Targets | 8 popper, 2 no-shoot, Total 8 targets | Min rounds | 8     |
| Firearm | Handgun                               | Match-%    | 4.85% |

| Procedure               |                                                             |
|-------------------------|-------------------------------------------------------------|
| Starting position       | Gun loaded & holstered                                      |
| Firearm ready condition |                                                             |
| Start on                | Audible signal                                              |
| Stop on                 | Last shot                                                   |
| Penalties               | As per current edition of rules                             |
| Safety angles           | L/R                                                         |
| Setup notes             | Chartle Coard It https://sheatreagait.com. 2004 05 00 00 07 |