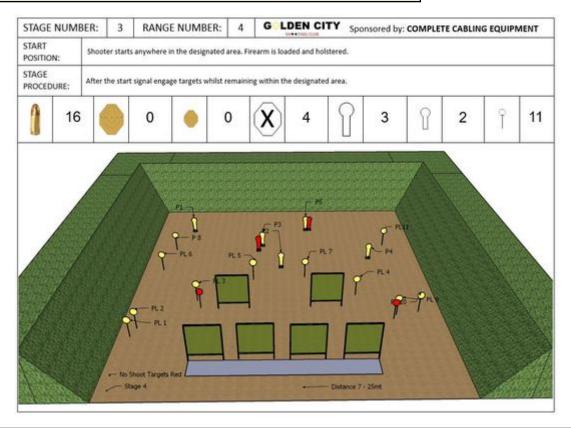

# 3. COMPLETE CABLING EQUIPMENT

| CoF     | Comstock - Medium                       | Points     | 80 p  |
|---------|-----------------------------------------|------------|-------|
| Targets | 16 popper, 4 no-shoot, Total 16 targets | Min rounds | 16    |
| Firearm | Handgun                                 | Match-%    | 9.70% |

| Procedure               |                                 |
|-------------------------|---------------------------------|
| Starting position       | Gun loaded & holstered          |
| Firearm ready condition |                                 |
| Start on                | Audible signal                  |
| Stop on                 | Last shot                       |
| Penalties               | As per current edition of rules |
| Safety angles           | L/R                             |
| Setup notes             |                                 |