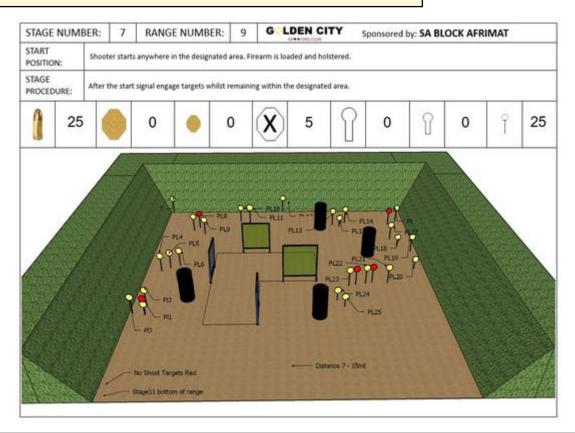

### 7. SA BLOCK AFRIMAT

| CoF     | Comstock - Long                         | Points     | 125 p  |
|---------|-----------------------------------------|------------|--------|
| Targets | 25 popper, 5 no-shoot, Total 25 targets | Min rounds | 25     |
| Firearm | Handgun                                 | Match-%    | 15.15% |

| Procedure               |                                                            |
|-------------------------|------------------------------------------------------------|
| Starting position       | Gun loaded & holstered                                     |
| Firearm ready condition |                                                            |
| Start on                | Audible signal                                             |
| Stop on                 | Last shot                                                  |
| Penalties               | As per current edition of rules                            |
| Safety angles           | L/R                                                        |
| Setup notes             | Chartle Coard It https://shaatraaardi.com. 2004.05.00.0027 |