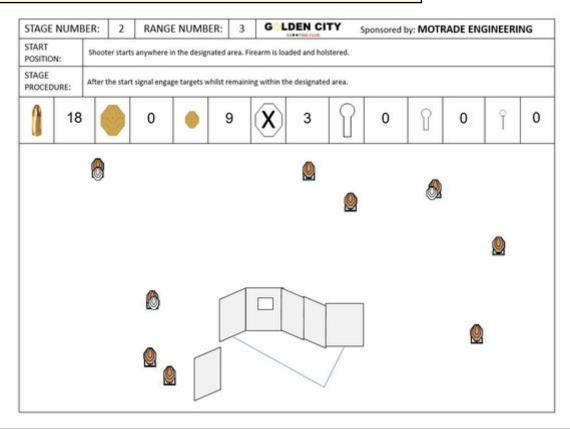

# 2. MOTRADE ENGINEERING

| CoF     | Comstock - Medium                    | Points     | 90 p   |
|---------|--------------------------------------|------------|--------|
| Targets | 9 paper, 3 no-shoot, Total 9 targets | Min rounds | 18     |
| Firearm | Handgun                              | Match-%    | 10.91% |

| Procedure               |                                                             |
|-------------------------|-------------------------------------------------------------|
| Starting position       | Gun loaded & holstered                                      |
| Firearm ready condition |                                                             |
| Start on                | Audible signal                                              |
| Stop on                 | Last shot                                                   |
| Penalties               | As per current edition of rules                             |
| Safety angles           | L/R                                                         |
| Setup notes             | Chartle Coard It https://sheatreagait.com. 2004 05 00 00 07 |