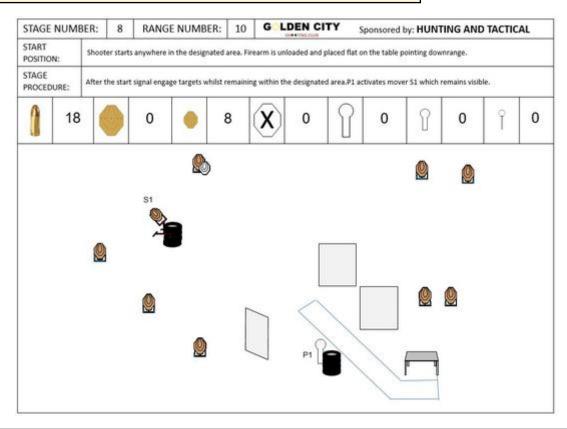

### 8. HUNTING & TACTICAL

| CoF     | Comstock - Medium                               | Points     | 95 p   |
|---------|-------------------------------------------------|------------|--------|
| Targets | 9 paper, 1 popper, 1 no-shoot, Total 10 targets | Min rounds | 19     |
| Firearm | Handgun                                         | Match-%    | 11.52% |

| Procedure               |                                 |
|-------------------------|---------------------------------|
| Starting position       | Gun loaded & holstered          |
| Firearm ready condition |                                 |
| Start on                | Audible signal                  |
| Stop on                 | Last shot                       |
| Penalties               | As per current edition of rules |
| Safety angles           | L/R                             |
| Setup notes             |                                 |