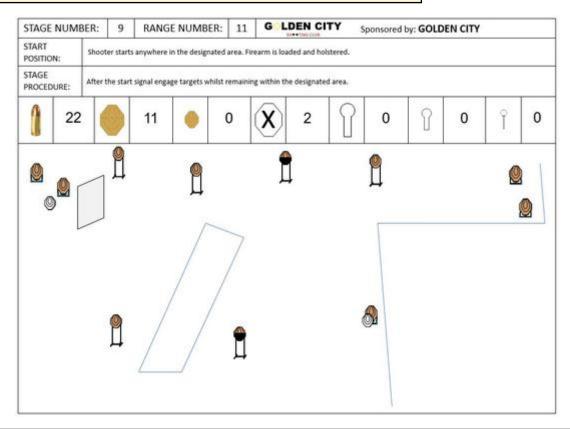

### 9. GOLDEN CITY

| CoF     | Comstock - Medium                      | Points     | 110 p  |
|---------|----------------------------------------|------------|--------|
| Targets | 11 paper, 2 no-shoot, Total 11 targets | Min rounds | 22     |
| Firearm | Handgun                                | Match-%    | 13.33% |