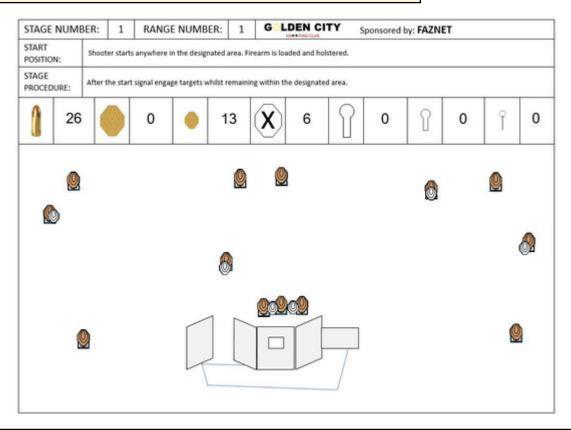

# 1. GOLDEN CITY

| CoF     | Comstock - Long                        | Points     | 130 p  |
|---------|----------------------------------------|------------|--------|
| Targets | 13 paper, 6 no-shoot, Total 13 targets | Min rounds | 26     |
| Firearm | Handgun                                | Match-%    | 15.76% |

| Procedure               |                                                             |
|-------------------------|-------------------------------------------------------------|
| Starting position       | Gun loaded & holstered                                      |
| Firearm ready condition |                                                             |
| Start on                | Audible signal                                              |
| Stop on                 | Last shot                                                   |
| Penalties               | As per current edition of rules                             |
| Safety angles           | L/R                                                         |
| Setup notes             | Chartle Coard It https://sheatreagait.com. 2004 05 00 00 07 |