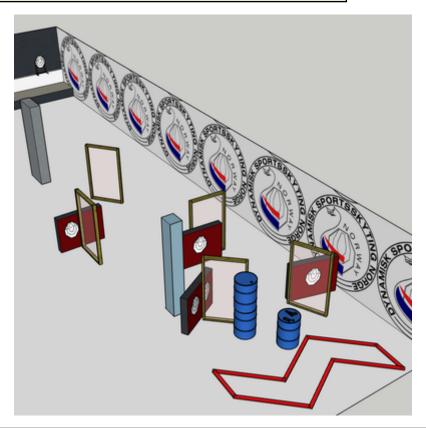

| CoF     | Comstock - Short                     | Points     | 60 p   |
|---------|--------------------------------------|------------|--------|
| Targets | 6 paper, 2 no-shoot, Total 6 targets | Min rounds | 12     |
| Firearm | Handgun                              | Match-%    | 12.24% |

| Procedure               | On signal engage all targets from within the demarcated shooting area.                  |
|-------------------------|-----------------------------------------------------------------------------------------|
| Starting position       | Standing relaxed anywhere inside demarcated area                                        |
| Firearm ready condition | Gun unloaded laying flat on barrel, slide on mark. First magazine to be used on barrel. |
| Start on                | Audible signal                                                                          |
| Stop on                 | Last shot                                                                               |
| Penalties               | As per current edition of rules                                                         |
| Safety angles           | L/R                                                                                     |
| Setup notes             |                                                                                         |