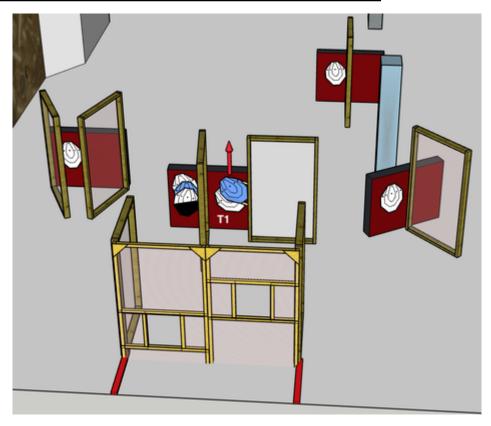

| CoF     | Comstock - Short                     | Points     | 60 p   |
|---------|--------------------------------------|------------|--------|
| Targets | 6 paper, 2 no-shoot, Total 6 targets | Min rounds | 12     |
| Firearm | Handgun                              | Match-%    | 12.24% |

| Procedure               | On signal engage all targets from within the demarcated shooting area. Pulling the hanging rope will reveal target T1. |
|-------------------------|------------------------------------------------------------------------------------------------------------------------|
| Starting position       | Standing relaxed anywhere inside demarcated area                                                                       |
| Firearm ready condition | Gun loaded & holstered                                                                                                 |
| Start on                | Audible signal                                                                                                         |
| Stop on                 | Last shot                                                                                                              |
| Penalties               | As per current edition of rules                                                                                        |
| Safety angles           | L/R                                                                                                                    |
| Setup notes             |                                                                                                                        |