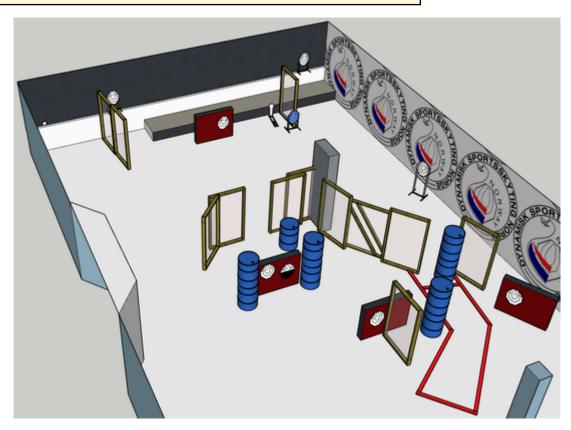

| CoF     | Comstock - Long                                            | Points     | 160 p  |
|---------|------------------------------------------------------------|------------|--------|
| Targets | 14 paper, 2 popper, 2 plates, 3 no-shoot, Total 18 targets | Min rounds | 32     |
| Firearm | Handgun                                                    | Match-%    | 32.65% |

| Procedure               | On signal engage all targets from within the demarcated shooting area. Popper P1 releases moving targets T1 and T2, Popper P2 releases moving target T3. All targets are visible at rest. |
|-------------------------|-------------------------------------------------------------------------------------------------------------------------------------------------------------------------------------------|
| Starting position       | Standing relaxed facing downrange anywhere inside demarcated area                                                                                                                         |
| Firearm ready condition | Gun loaded & holstered                                                                                                                                                                    |
| Start on                | Audible signal                                                                                                                                                                            |
| Stop on                 | Last shot                                                                                                                                                                                 |
| Penalties               | As per current edition of rules                                                                                                                                                           |
| Safety angles           | L/R                                                                                                                                                                                       |
| Setup notes             | Shootin Space It https://ehactrooperait.com 2024.05.17.05:42                                                                                                                              |