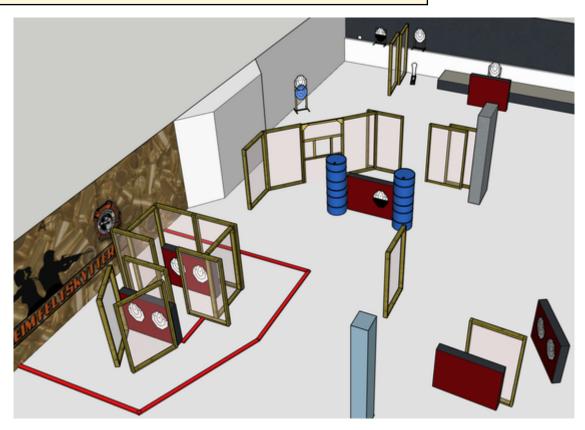

| CoF     | Comstock - Medium                                         | Points     | 90 p   |
|---------|-----------------------------------------------------------|------------|--------|
| Targets | 8 paper, 1 popper, 1 plates, 1 no-shoot, Total 10 targets | Min rounds | 18     |
| Firearm | Handgun                                                   | Match-%    | 18.37% |

| Procedure               | On signal engage all targets from within the demarcated shooting area. |
|-------------------------|------------------------------------------------------------------------|
| Starting position       | Standing relaxed anywhere inside demarcated area                       |
| Firearm ready condition | Gun loaded & holstered                                                 |
| Start on                | Audible signal                                                         |
| Stop on                 | Last shot                                                              |
| Penalties               | As per current edition of rules                                        |
| Safety angles           | L/R                                                                    |
| Setup notes             |                                                                        |