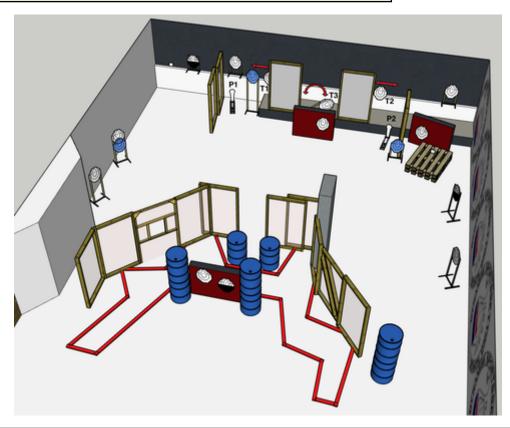

| CoF     | Comstock - Long                                            | Points     | 160 p  |
|---------|------------------------------------------------------------|------------|--------|
| Targets | 14 paper, 2 popper, 2 plates, 3 no-shoot, Total 18 targets | Min rounds | 32     |
| Firearm | Handgun                                                    | Match-%    | 32.65% |

| Procedure               | On signal engage all targets from within the demarcated shooting area. Popper P1 releases moving targets T1 and T2, Popper P2 releases moving target T3. All targets are visible at rest. |
|-------------------------|-------------------------------------------------------------------------------------------------------------------------------------------------------------------------------------------|
| Starting position       | Standing relaxed facing downrange anywhere inside demarcated area                                                                                                                         |
| Firearm ready condition | Gun loaded & holstered                                                                                                                                                                    |
| Start on                | Audible signal                                                                                                                                                                            |
| Stop on                 | Last shot                                                                                                                                                                                 |
| Penalties               | As per current edition of rules                                                                                                                                                           |
| Safety angles           | L/R                                                                                                                                                                                       |
| Setup notes             | Shootin Space It https://ehactrooperait.com 2024.05.17.05:42                                                                                                                              |