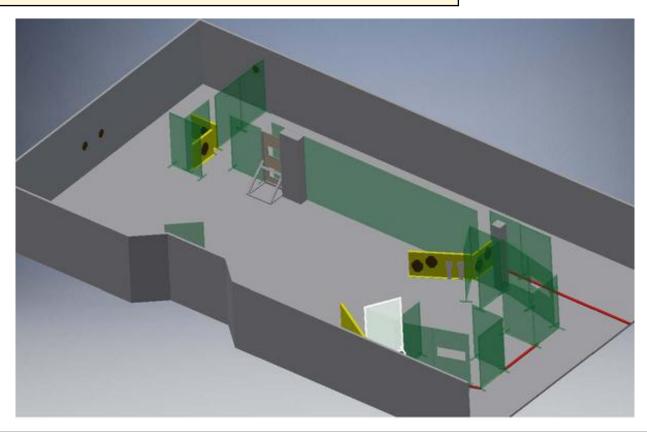

area |
|-------------------------|--------------------------------------------------------------------|
| Starting position       | Standing toes touching marks.                                      |
| Firearm ready condition | Gun loaded & holstered                                             |
| Start on                | Audible signal                                                     |
| Stop on                 | Last shot                                                          |
| Penalties               | As per current edition of rules                                    |
| Safety angles           | L/R 90 degrees                                                     |
| Setup notes             | Shootin Soore It https://ehootagoorgit.com 2025.09.26.42:27        |

## 5. All Inn



| CoF     | Comstock - Long                      | Points     | 160 p  |
|---------|--------------------------------------|------------|--------|
| Targets | 14 paper, 4 popper, Total 18 targets | Min rounds | 32     |
| Firearm | Handgun                              | Match-%    | 29.91% |

| Procedure               | On signal engage all targets from within designated shooting area, steel must be shoot from behind fault line. |
|-------------------------|----------------------------------------------------------------------------------------------------------------|
| Starting position       | Starting anywhere witin designated shooting area                                                               |
| Firearm ready condition | Gun loaded & holstered