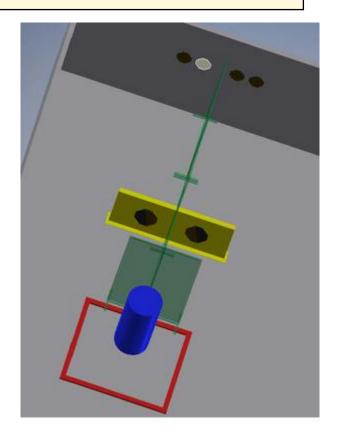

### 3. El Presidente

| CoF     | Comstock - Short         | Points     | 60 p   |
|---------|--------------------------|------------|--------|
| Targets | 3 paper, Total 3 targets | Min rounds | 12     |
| Firearm | Handgun                  | Match-%    | 11.21% |

| Procedure               | On signal, engage T1-T3 with minimum two rounds per target, then performa mandatory reload and engage T1-T3 with minimum two rounds per target. Beware of safety angels. Failure to perform mandatory reload after 1st round on T1-T3 will result in one procedural penalty per shot fired. |
|-------------------------|---------------------------------------------------------------------------------------------------------------------------------------------------------------------------------------------------------------------------------------------------------------------------------------------|
| Starting position       | Standing facing uprange wrists above sholders.                                                                                                                                                                                                                                              |
| Firearm ready condition | Gun loaded & holstered                                                                                                                                                                                                                                                                      |
| Start on                | Audible signal                                                                                                                                                                                                                                                                              |
| Stop on                 | Last shot                                                                                                                                                                                                                                                                                   |
| Penalties               | As per current edition of rules                                                                                                                                                                                                                                                             |
| Safety angles           | Left side mark on wall, right side 90 degrees                                                                                                                                                                                                                                               |
| Setup notes             | Shootin Soore It https://ehootagoorgit.com 2025.09.26.42:27                                                                                                                                                                                                                                 |