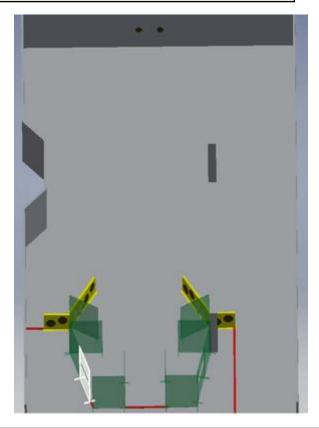

## 1. Near and far

| CoF     | Comstock - Medium                    | Points     | 120 p  |
|---------|--------------------------------------|------------|--------|
| Targets | 10 paper, 4 popper, Total 14 targets | Min rounds | 24     |
| Firearm | Handgun                              | Match-%    | 22.43% |

| Procedure               | On signal engage all targets from within designated shooting area. |
|-------------------------|--------------------------------------------------------------------|
| Starting position       | Standing heels touching marks.                                     |
| Firearm ready condition | Gun loaded & holstered.                                            |
| Start on                | Audible signal                                                     |
| Stop on                 | Last shot                                                          |
| Penalties               | As per current edition of rules                                    |
| Safety angles           | L/R 90 degrees                                                     |
| Setup notes             | Shootin Score It https://ehootrecoreit.com 2025-08-26 13:37        |