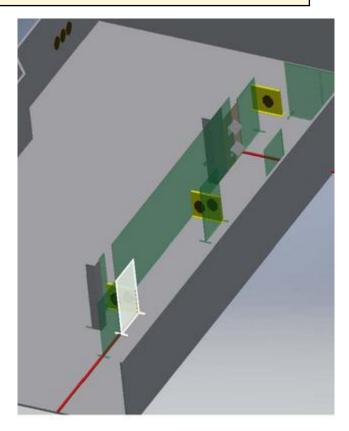

## 5. All Inn

| CoF     | Comstock - Long                      | Points     | 160 p  |
|---------|--------------------------------------|------------|--------|
| Targets | 14 paper, 4 popper, Total 18 targets | Min rounds | 32     |
| Firearm | Handgun                              | Match-%    | 29.91% |

| Procedure               | On signal engage all targets from within designated shooting area, steel must be shoot from behind fault line. |
|-------------------------|----------------------------------------------------------------------------------------------------------------|
| Starting position       | Starting anywhere witin designated shooting area                                                               |
| Firearm ready condition | Gun loaded & holstered                                                                                         |
| Start on                | Audible signal                                                                                                 |
| Stop on                 | Last shot                                                                                                      |
| Penalties               | As per current edition of rules                                                                                |
| Safety angles           | Left 90 degrees, right 90 degrees untill passing forward pilar then mark on wall.                              |
| Setup notes             |                                                                                                                |