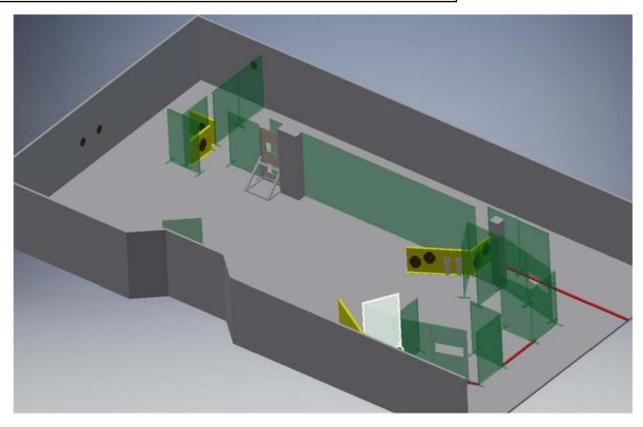

### 5. All Inn

| CoF     | Comstock - Long                      | Points     | 160 p  |
|---------|--------------------------------------|------------|--------|
| Targets | 14 paper, 4 popper, Total 18 targets | Min rounds | 32     |
| Firearm | Handgun                              | Match-%    | 29.91% |

| Procedure               | On signal engage all targets from within designated shooting area, steel must be shoot from behind fault line. |
|-------------------------|----------------------------------------------------------------------------------------------------------------|
| Starting position       | Starting anywhere witin designated shooting area                                                               |
| Firearm ready condition | Gun loaded & holstered                                                                                         |
| Start on                | Audible signal                                                                                                 |
| Stop on                 | Last shot                                                                                                      |
| Penalties               | As per current edition of rules                                                                                |
| Safety angles           | Left 90 degrees, right 90 degrees untill passing forward pilar then mark on wall.                              |
| Setup notes             |                                                                                                                |