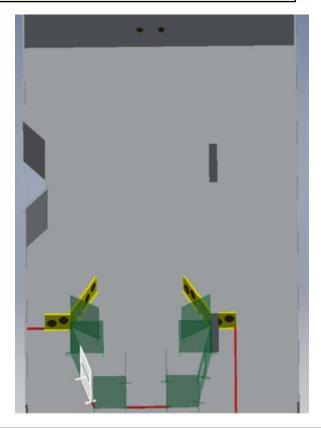

### 1. Near and far

| CoF     | Comstock - Medium                    | Points     | 120 p  |
|---------|--------------------------------------|------------|--------|
| Targets | 10 paper, 4 popper, Total 14 targets | Min rounds | 24     |
| Firearm | Handgun                              | Match-%    | 22.43% |

| Procedure               | On signal engage all targets from within designated shooting area. |
|-------------------------|--------------------------------------------------------------------|
| Starting position       | Standing heels touching marks.                                     |
| Firearm ready condition | Gun loaded & holstered.                                            |
| Start on                | Audible signal                                                     |
| Stop on                 | Last shot                                                          |
| Penalties               | As per current edition of rules                                    |
| Safety angles           | L/R 90 degrees                                                     |
| Setup notes             | Shoot'n Score It https://shootpscoreit.com 2024-04-20 03-50        |