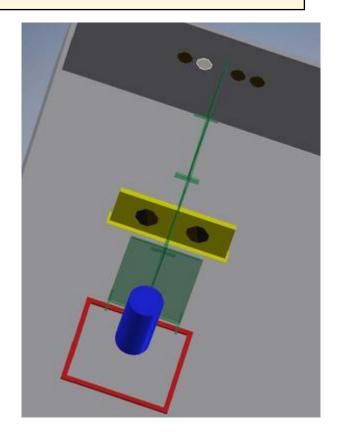

### 3. El Presidente

| CoF     | Comstock - Short         | Points     | 60 p   |
|---------|--------------------------|------------|--------|
| Targets | 3 paper, Total 3 targets | Min rounds | 12     |
| Firearm | Handgun                  | Match-%    | 11.21% |

| Procedure               | On signal, engage T1-T3 with minimum two rounds per target, then performa mandatory reload and engage T1-T3 with minimum two rounds per target. Beware of safety angels. Failure to perform mandatory reload after 1st round on T1-T3 will result in one procedural penalty per shot fired. |
|-------------------------|---------------------------------------------------------------------------------------------------------------------------------------------------------------------------------------------------------------------------------------------------------------------------------------------|
| Starting position       | Standing facing uprange wrists above sholders.                                                                                                                                                                                                                                              |
| Firearm ready condition | Gun loaded & holstered                                                                                                                                                                                                                                                                      |
| Start on                | Audible signal                                                                                                                                                                                                                                                                              |
| Stop on                 | Last shot                                                                                                                                                                                                                                                                                   |
| Penalties               | As per current edition of rules                                                                                                                                                                                                                                                             |
| Safety angles           | Left side mark on wall, right side 90 degrees                                                                                                                                                                                                                                               |
| Setup notes             |                                                                                                                                                                                                                                                                                             |