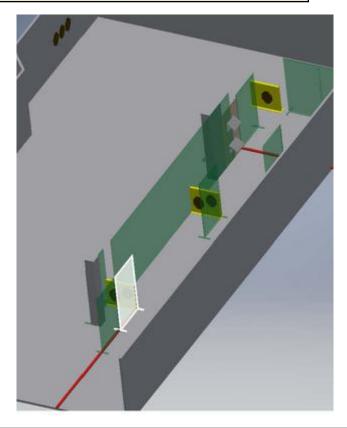

### 5. All Inn

| CoF     | Comstock - Long                      | Points     | 160 p  |
|---------|--------------------------------------|------------|--------|
| Targets | 14 paper, 4 popper, Total 18 targets | Min rounds | 32     |
| Firearm | Handgun                              | Match-%    | 29.91% |

| Procedure               | On signal engage all targets from within designated shooting area, steel must be shoot from behind fault line. |
|-------------------------|----------------------------------------------------------------------------------------------------------------|
| Starting position       | Starting anywhere witin designated shooting area                                                               |
| Firearm ready condition | Gun loaded & holstered                                                                                         |
| Start on                | Audible signal                                                                                                 |
| Stop on                 | Last shot                                                                                                      |
| Penalties               | As per current edition of rules                                                                                |
| Safety angles           | Left 90 degrees, right 90 degrees untill passing forward pilar then mark on wall.                              |
| Setup notes             |                                                                                                                |