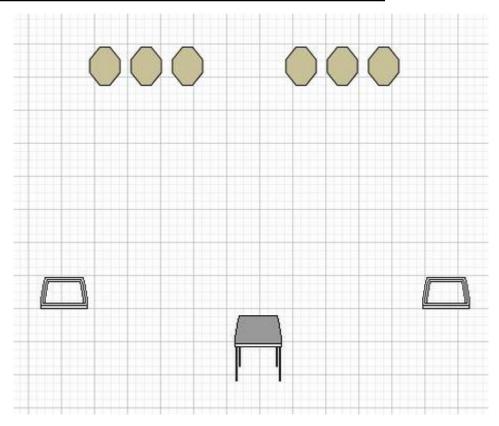

| CoF     | Comstock - Medium        | Points     | 60 p   |
|---------|--------------------------|------------|--------|
| Targets | 6 paper, Total 6 targets | Min rounds | 12     |
| Firearm | Mini Rifle               | Match-%    | 16.67% |

| Procedure               | Gun on table, first magazine to be used in drawer. Engage each target array from designated boxes. |
|-------------------------|----------------------------------------------------------------------------------------------------|
| Starting position       | In any of the two boxes                                                                            |
| Firearm ready condition | Option 3                                                                                           |
| Start on                | Audible signal                                                                                     |
| Stop on                 | Last shot                                                                                          |
| Penalties               | As per current edition of rules                                                                    |
| Safety angles           | L/R                                                                                                |
| Setup notes             |                                                                                                    |