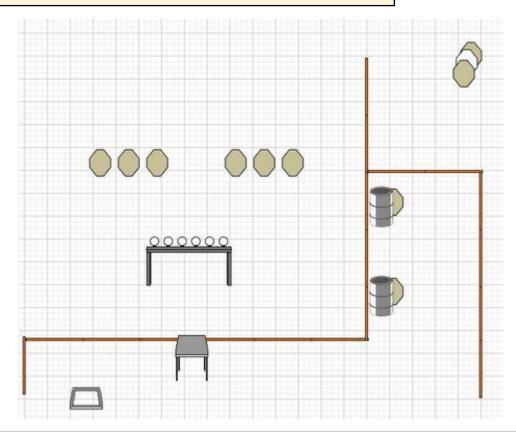

## 2. Where to go first?

| CoF     | Comstock - Long                                  | Points     | 130 p  |
|---------|--------------------------------------------------|------------|--------|
| Targets | 10 paper, 6 plates, 1 no-shoot, Total 16 targets | Min rounds | 26     |
| Firearm | Mini Rifle                                       | Match-%    | 36.11% |

| Procedure               | Engage all 6 targets and plates from under table, the rest is freestyle. |
|-------------------------|--------------------------------------------------------------------------|
| Starting position       | In box                                                                   |
| Firearm ready condition | Option 1                                                                 |
| Start on                | Audible signal                                                           |
| Stop on                 | Last shot                                                                |
| Penalties               | As per current edition of rules                                          |
| Safety angles           | L/R                                                                      |
| Setup notes             | Shoot'n Score It https://shootpscoreit.com 2025-08-26 00:21              |