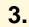

4.

| CoF     | Comstock - Long                        | Points     | 120 p  |
|---------|----------------------------------------|------------|--------|
| Targets | 12 paper, 1 no-shoot, Total 12 targets | Min rounds | 24     |
| Firearm | Mini Rifle                             | Match-%    | 33.33% |

| Procedure               | Engage all targets from within faultline.                |
|-------------------------|----------------------------------------------------------|
| Starting position       | Standing relaxed.                                        |
| Firearm ready condition | Option 3                                                 |
| Start on                | Audible signal                                           |
| Stop on                 | Last shot                                                |
| Penalties               | As per current edition of rules                          |
| Safety angles           | L/R                                                      |
| Setup notes             | Chaptin Court It https://shaptingspii.com. 2005.00.00.00 |