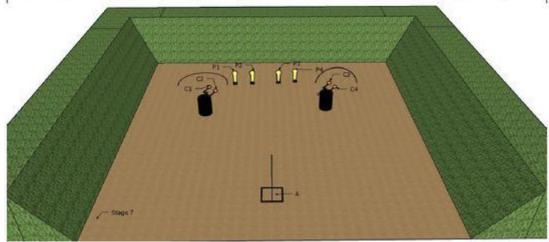

## 2. AD TACTICAL

| STAGE NO            | 5   | COURSE TYPE                            | Medium Co                             | ourse        | RANGE                        | ENO            | 5              |  |
|---------------------|-----|----------------------------------------|---------------------------------------|--------------|------------------------------|----------------|----------------|--|
| AMMUNITION Birdshot |     | Shotgun Ready C                        | condition                             | Option 1     | Maximu                       | ım Points      | 80             |  |
| START POSITION      |     | Shooter starts an                      | ywhere in de<br>on held in bot        | marcated a   | rea. Standing<br>demonstrate | g erect with t | he shotgun in  |  |
| START PROCED        | URE | After start signal<br>Which remain vis |                                       | ets from wit | hin designate                | d area. P2 a   | ctivates C1,C2 |  |
| 16                  |     | 2                                      | 5                                     | 8            | o P                          | 9              | 1 4            |  |
|                     |     |                                        | · · · · · · · · · · · · · · · · · · · |              |                              |                |                |  |

| CoF     | Comstock - Medium                                    | Points     | 80 p   |
|---------|------------------------------------------------------|------------|--------|
| Targets | 14 popper, 2 frangible, 4 no-shoot, Total 16 targets | Min rounds | 16     |
| Firearm | Shotgun                                              | Match-%    | 25.00% |