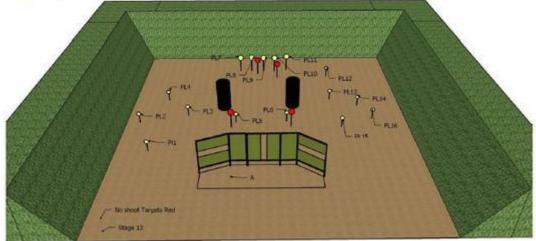

## 4. GOLDEN CITY

| STAGE NO       |                     | 7   | COURSE TYPE               | Medium C                                                                                                                               | ourse RANGE NO |        | NO                | 13      |       |   |
|----------------|---------------------|-----|---------------------------|----------------------------------------------------------------------------------------------------------------------------------------|----------------|--------|-------------------|---------|-------|---|
| AMMUNITK       | AMMUNITION Birdshot |     | Shotgun Ready Condition O |                                                                                                                                        |                | n 1    | Maximum Points 80 |         |       |   |
| START POSITION |                     |     |                           | Shooter starts anywhere in demarcated area. Standing erect with the shotgun in the ready condition held in both hands as demonstrated. |                |        |                   |         |       |   |
| START PRO      | CEDUR               | RE  | After start signal of     | engage targ                                                                                                                            | ets from       | within | designate         | d area. |       |   |
|                | 16                  |     | 0                         | 0                                                                                                                                      | P              | 0      | Ŷ                 | 16      | •     | 4 |
| 100            | 0.000               | 100 |                           |                                                                                                                                        |                |        |                   |         | S. M. | L |

| CoF     | Comstock - Medium                       | Points     | 80 p   |
|---------|-----------------------------------------|------------|--------|
| Targets | 16 popper, 4 no-shoot, Total 16 targets | Min rounds | 16     |
| Firearm | Shotgun                                 | Match-%    | 25.00% |