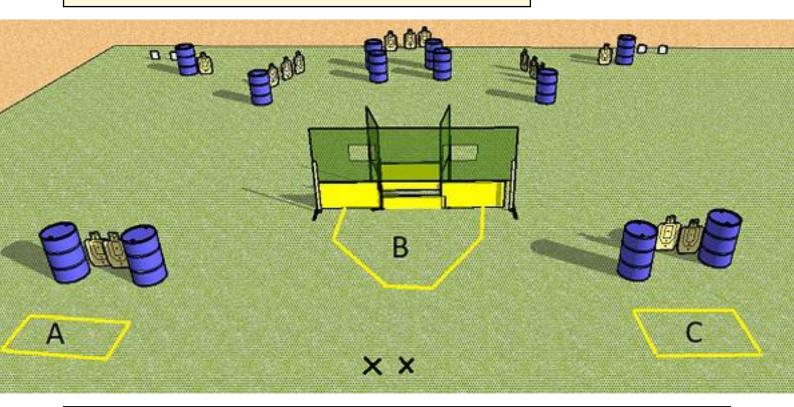

| Procedure               | On the start signal, shoot all paper targets with a minimum two rounds each in any order. Steel must fall to score.  *Paper targets can be shot only from area A, metal targets can be shot from area A or B |
|-------------------------|--------------------------------------------------------------------------------------------------------------------------------------------------------------------------------------------------------------|
| Starting position       | One knee on the ground facing down range, one foot touching marked area. Rifle loaded in hands.                                                                                                              |
| Firearm ready condition | Rifle loaded.                                                                                                                                                                                                |
| Start on                | Audible signal                                                                                                                                                                                               |
| Stop on                 | Last shot                                                                                                                                                                                                    |
| Penalties               | As per current edition of rules                                                                                                                                                                              |
| Safety angles           | L/R                                                                                                                                                                                                          |
| Setup notes             |                                                                                                                                                                                                              |