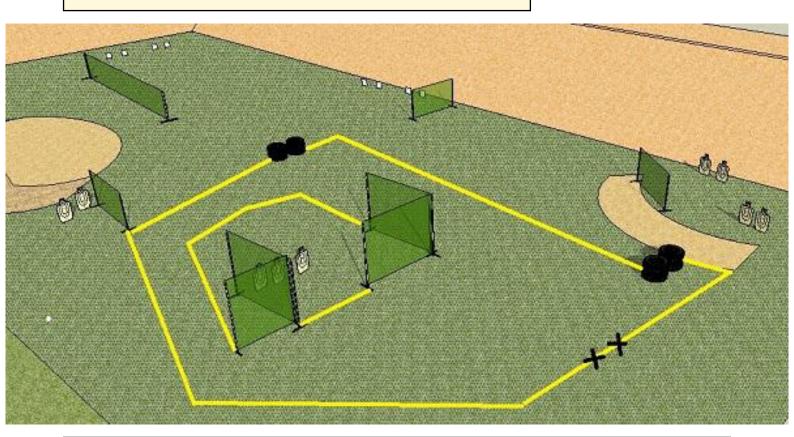

| CoF     | Unlimited - Long                    | Points     | 130 p  |
|---------|-------------------------------------|------------|--------|
| Targets | 9 paper, 8 plates, Total 17 targets | Min rounds | 26     |
| Firearm | Rifle                               | Match-%    | 16.77% |

| Procedure               | After the start signal, shoot all paper targets with a minimum two rounds each in any order. Steel must fall to score. |
|-------------------------|------------------------------------------------------------------------------------------------------------------------|
| Starting position       | Standing relaxed facing down range, feet touching marked area, both hands holding the rifle                            |
| Firearm ready condition | Rifle loaded, safety on.                                                                                               |
| Start on                | Audible signal                                                                                                         |
| Stop on                 | Last shot                                                                                                              |
| Penalties               | As per current edition of rules                                                                                        |
| Safety angles           | L/R                                                                                                                    |
| Setup notes             | Chartle Coard It https://sheetreesprit.com. 2005 00 05 45 07                                                           |