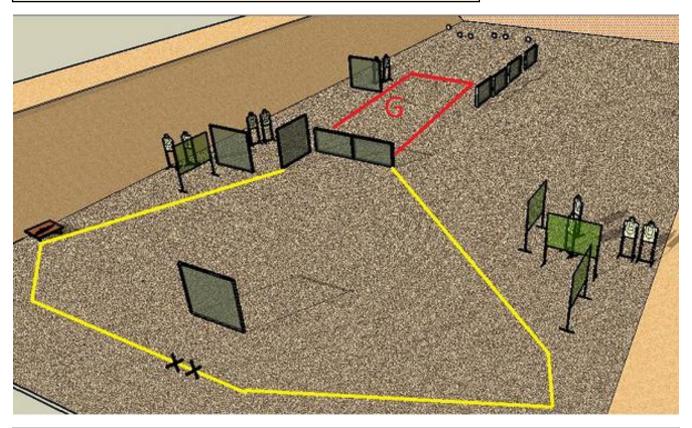

| CoF     | Unlimited - Long                                           | Points     | 140 p  |
|---------|------------------------------------------------------------|------------|--------|
| Targets | 10 paper, 6 plates, . Optional tasks 1x10pTotal 16 targets | Min rounds | 26     |
| Firearm | Rifle                                                      | Match-%    | 18.06% |

| Procedure               | After the start signal throw the grenade into area "G", then shoot all paper targets with a minimum two rounds each in any order. Steel must fall to score. Shooter may load the rifle only after throwing the grenade. If shooter doesn't have sling, the rifle is laying on table. |
|-------------------------|--------------------------------------------------------------------------------------------------------------------------------------------------------------------------------------------------------------------------------------------------------------------------------------|
| Starting position       | Standing relaxed grenade in hand, feet touching marked area, rifle hangs on sling.                                                                                                                                                                                                   |
| Firearm ready condition | Magazine inserted, chamber empty.                                                                                                                                                                                                                                                    |
| Start on                | Audible signal                                                                                                                                                                                                                                                                       |
| Stop on                 | Last shot                                                                                                                                                                                                                                                                            |
| Penalties               | As per current edition of rules                                                                                                                                                                                                                                                      |
| Safety angles           | L/R                                                                                                                                                                                                                                                                                  |
| Setup notes             |                                                                                                                                                                                                                                                                                      |