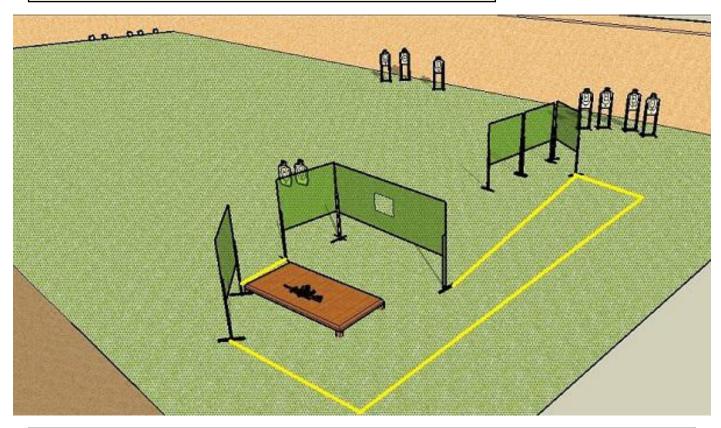

| CoF     | Unlimited - Long                    | Points     | 115 p  |
|---------|-------------------------------------|------------|--------|
| Targets | 9 paper, 5 plates, Total 14 targets | Min rounds | 23     |
| Firearm | Rifle                               | Match-%    | 14.84% |

| Procedure               | After start signal shoot all paper targets with minimum two rounds, metal targets must fall to score. Shooter may leave rifle on starting position and continue with pistol. Shooter may ask before loading the rifle to insert mag in pistol. |
|-------------------------|------------------------------------------------------------------------------------------------------------------------------------------------------------------------------------------------------------------------------------------------|
| Starting position       | Laying prone, holding radio, rifle is laying close                                                                                                                                                                                             |
| Firearm ready condition | Magazine inserted, chamber empty                                                                                                                                                                                                               |
| Start on                | Audible signal                                                                                                                                                                                                                                 |
| Stop on                 | Last shot                                                                                                                                                                                                                                      |
| Penalties               | As per current edition of rules                                                                                                                                                                                                                |
| Safety angles           | L/R                                                                                                                                                                                                                                            |
| Setup notes             |                                                                                                                                                                                                                                                |