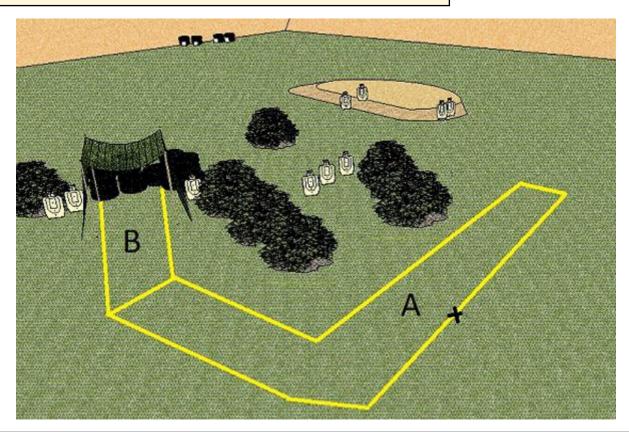

| CoF     | Unlimited - Long                     | Points     | 120 p  |
|---------|--------------------------------------|------------|--------|
| Targets | 10 paper, 4 plates, Total 14 targets | Min rounds | 24     |
| Firearm | Rifle                                | Match-%    | 15.48% |

| Procedure               | On the start signal, shoot all paper targets with a minimum two rounds each in any order. Steel must fall to score.  *Paper targets can be shot only from area A, metal targets can be shot from area A or B |
|-------------------------|--------------------------------------------------------------------------------------------------------------------------------------------------------------------------------------------------------------|
| Starting position       | One knee on the ground facing down range, one foot touching marked area. Rifle loaded in hands.                                                                                                              |
| Firearm ready condition | Rifle loaded.                                                                                                                                                                                                |
| Start on                | Audible signal                                                                                                                                                                                               |
| Stop on                 | Last shot                                                                                                                                                                                                    |
| Penalties               | As per current edition of rules                                                                                                                                                                              |
| Safety angles           | L/R                                                                                                                                                                                                          |
| Setup notes             |                                                                                                                                                                                                              |