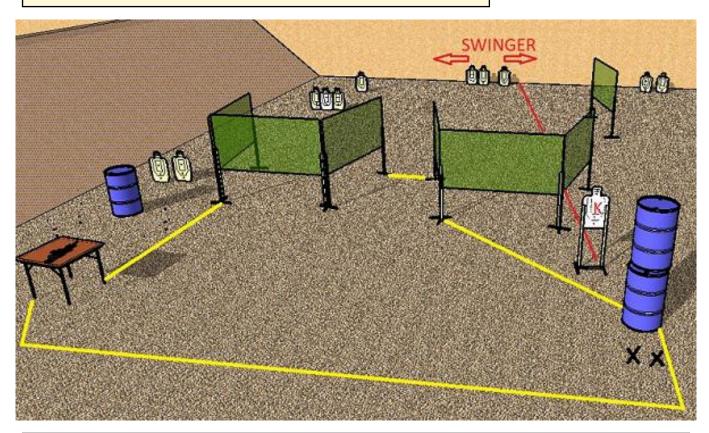

| Procedure               | After the start signal stab the special target "K" with a knife and push it forward, special target activates swinger with three paper targets. If shooter doesn't have knife, the organizers knife is on table. Rifle can be loaded only after pushing the target to fall. Shoot all paper targets with a minimum two rounds each in any order. |
|-------------------------|--------------------------------------------------------------------------------------------------------------------------------------------------------------------------------------------------------------------------------------------------------------------------------------------------------------------------------------------------|
| Starting position       | Relaxed hands on sides, rifle has to hang on sling or lay on table. Pistol in holster.                                                                                                                                                                                                                                                           |
| Firearm ready condition | Rifle and/or pistol: magazine inserted, chamber empty. Knife is in sheat, not in hand!                                                                                                                                                                                                                                                           |
| Start on                | Audible signal                                                                                                                                                                                                                                                                                                                                   |
| Stop on                 | Last shot                                                                                                                                                                                                                                                                                                                                        |
| Penalties               | As per current edition of rules                                                                                                                                                                                                                                                                                                                  |
| Safety angles           | L/R                                                                                                                                                                                                                                                                                                                                              |
| Setup notes             |                                                                                                                                                                                                                                                                                                                                                  |