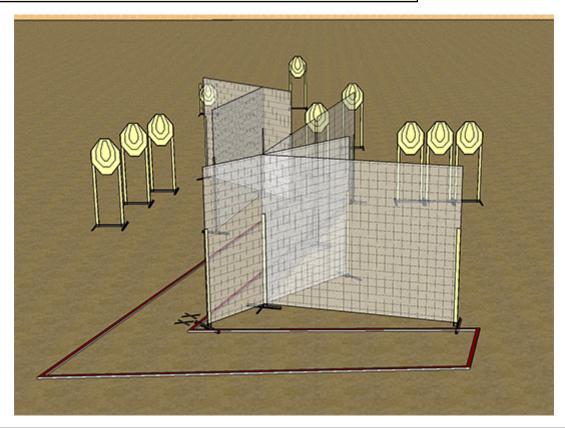

| CoF     | Comstock - Long                        | Points     | 160 p  |
|---------|----------------------------------------|------------|--------|
| Targets | 16 paper, 4 no-shoot, Total 16 targets | Min rounds | 32     |
| Firearm | Handgun                                | Match-%    | 36.78% |

| Procedure               | On start signal engage all targets as visible from within the demarcated area. |
|-------------------------|--------------------------------------------------------------------------------|
| Starting position       | Standing anywhere in the demarcated area, hands by sides.                      |
| Firearm ready condition | Gun loaded and holstered                                                       |
| Start on                | Audible signal                                                                 |
| Stop on                 | Last shot                                                                      |
| Penalties               | As per current edition of rules                                                |
| Safety angles           | L/R                                                                            |
| Setup notes             | Chartle Coard It https://shartreespit.com. 2005 00 05 42 50                    |