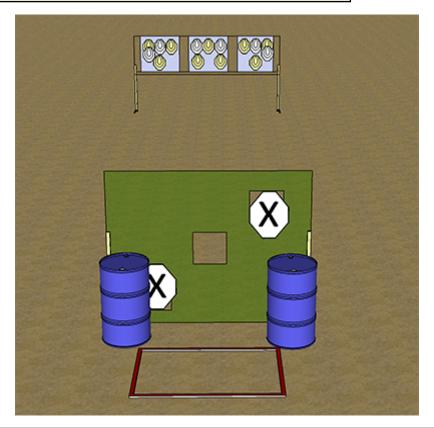

| CoF     | Comstock - Short                     | Points     | 45 p   |
|---------|--------------------------------------|------------|--------|
| Targets | 9 paper, 6 no-shoot, Total 9 targets | Min rounds | 9      |
| Firearm | Handgun                              | Match-%    | 10.34% |

| Procedure               | On start signal engage all targets with a minimum of one (1) shot per target from within the demarcated area. |
|-------------------------|---------------------------------------------------------------------------------------------------------------|
| Starting position       | Standing at the middle of the back of the demarcated area, hands by side                                      |
| Firearm ready condition | Gun unloaded, all magazines to be used on either barrel                                                       |
| Start on                | Audible signal                                                                                                |
| Stop on                 | Last shot                                                                                                     |
| Penalties               | As per current edition of rules                                                                               |
| Safety angles           | L/R                                                                                                           |
| Setup notes             | Shootin Score It https://ehootreegrait.com 2025.09.25.12:50                                                   |