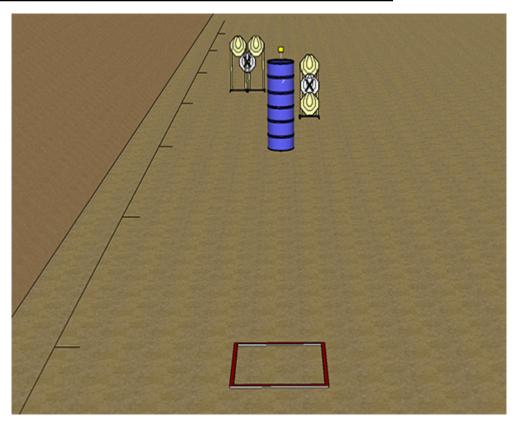

| CoF     | Comstock - Short                               | Points     | 45 p   |
|---------|------------------------------------------------|------------|--------|
| Targets | 4 paper, 1 plates, 2 no-shoot, Total 5 targets | Min rounds | 9      |
| Firearm | Handgun                                        | Match-%    | 10.34% |

| Procedure               | On start signal engage all targets as visible from within the demarcated area. |
|-------------------------|--------------------------------------------------------------------------------|
| Starting position       | Standing in the shoot box, hands by sides                                      |
| Firearm ready condition | Gun unloaded and holstered                                                     |
| Start on                | Audible signal                                                                 |
| Stop on                 | Last shot                                                                      |
| Penalties               | As per current edition of rules                                                |
| Safety angles           | L/R                                                                            |
| Setup notes             | Shootin Soore It https://ehootpooresit.com 2025.09.25.12:50                    |