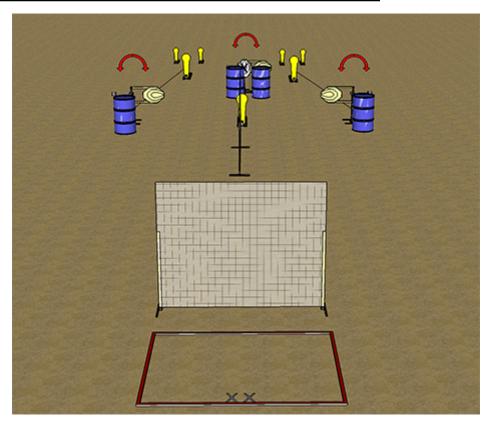

| CoF     | Comstock - Medium                               | Points     | 85 p   |
|---------|-------------------------------------------------|------------|--------|
| Targets | 5 paper, 7 popper, 1 no-shoot, Total 12 targets | Min rounds | 17     |
| Firearm | Handgun                                         | Match-%    | 19.54% |

| Procedure               | On start signal engage all targets as visible from within the demarcated area. Left large popper activates left swinger, Right large popper activates right swinger, centre large popper activates centre swinger.                                                                                                                                                                                                                                                                                                                                                                                                                                                                                                                                                                                                                                                                                                                                                                                                                                                                                                                                                                                                                                                                                                                                                                                                                                                                                                                                                                                                                                                                                                                                                                                                                                                                                                                                                                                                                                                                                                             |
|-------------------------|--------------------------------------------------------------------------------------------------------------------------------------------------------------------------------------------------------------------------------------------------------------------------------------------------------------------------------------------------------------------------------------------------------------------------------------------------------------------------------------------------------------------------------------------------------------------------------------------------------------------------------------------------------------------------------------------------------------------------------------------------------------------------------------------------------------------------------------------------------------------------------------------------------------------------------------------------------------------------------------------------------------------------------------------------------------------------------------------------------------------------------------------------------------------------------------------------------------------------------------------------------------------------------------------------------------------------------------------------------------------------------------------------------------------------------------------------------------------------------------------------------------------------------------------------------------------------------------------------------------------------------------------------------------------------------------------------------------------------------------------------------------------------------------------------------------------------------------------------------------------------------------------------------------------------------------------------------------------------------------------------------------------------------------------------------------------------------------------------------------------------------|
| Starting position       | Standing on the marks indicated, wrists above shoulders                                                                                                                                                                                                                                                                                                                                                                                                                                                                                                                                                                                                                                                                                                                                                                                                                                                                                                                                                                                                                                                                                                                                                                                                                                                                                                                                                                                                                                                                                                                                                                                                                                                                                                                                                                                                                                                                                                                                                                                                                                                                        |
| Firearm ready condition | Gun loaded and holstered                                                                                                                                                                                                                                                                                                                                                                                                                                                                                                                                                                                                                                                                                                                                                                                                                                                                                                                                                                                                                                                                                                                                                                                                                                                                                                                                                                                                                                                                                                                                                                                                                                                                                                                                                                                                                                                                                                                                                                                                                                                                                                       |
| Start on                | Audible signal                                                                                                                                                                                                                                                                                                                                                                                                                                                                                                                                                                                                                                                                                                                                                                                                                                                                                                                                                                                                                                                                                                                                                                                                                                                                                                                                                                                                                                                                                                                                                                                                                                                                                                                                                                                                                                                                                                                                                                                                                                                                                                                 |
| Stop on                 | Last shot                                                                                                                                                                                                                                                                                                                                                                                                                                                                                                                                                                                                                                                                                                                                                                                                                                                                                                                                                                                                                                                                                                                                                                                                                                                                                                                                                                                                                                                                                                                                                                                                                                                                                                                                                                                                                                                                                                                                                                                                                                                                                                                      |
| Penalties               | As per current edition of rules                                                                                                                                                                                                                                                                                                                                                                                                                                                                                                                                                                                                                                                                                                                                                                                                                                                                                                                                                                                                                                                                                                                                                                                                                                                                                                                                                                                                                                                                                                                                                                                                                                                                                                                                                                                                                                                                                                                                                                                                                                                                                                |
| Safety angles           | L/R                                                                                                                                                                                                                                                                                                                                                                                                                                                                                                                                                                                                                                                                                                                                                                                                                                                                                                                                                                                                                                                                                                                                                                                                                                                                                                                                                                                                                                                                                                                                                                                                                                                                                                                                                                                                                                                                                                                                                                                                                                                                                                                            |
| Setup notes             | Chaptin Cours It https://shapting.gov/shapting.gov/shapting.gov/shapting.gov/shapting.gov/shapting.gov/shapting.gov/shapting.gov/shapting.gov/shapting.gov/shapting.gov/shapting.gov/shapting.gov/shapting.gov/shapting.gov/shapting.gov/shapting.gov/shapting.gov/shapting.gov/shapting.gov/shapting.gov/shapting.gov/shapting.gov/shapting.gov/shapting.gov/shapting.gov/shapting.gov/shapting.gov/shapting.gov/shapting.gov/shapting.gov/shapting.gov/shapting.gov/shapting.gov/shapting.gov/shapting.gov/shapting.gov/shapting.gov/shapting.gov/shapting.gov/shapting.gov/shapting.gov/shapting.gov/shapting.gov/shapting.gov/shapting.gov/shapting.gov/shapting.gov/shapting.gov/shapting.gov/shapting.gov/shapting.gov/shapting.gov/shapting.gov/shapting.gov/shapting.gov/shapting.gov/shapting.gov/shapting.gov/shapting.gov/shapting.gov/shapting.gov/shapting.gov/shapting.gov/shapting.gov/shapting.gov/shapting.gov/shapting.gov/shapting.gov/shapting.gov/shapting.gov/shapting.gov/shapting.gov/shapting.gov/shapting.gov/shapting.gov/shapting.gov/shapting.gov/shapting.gov/shapting.gov/shapting.gov/shapting.gov/shapting.gov/shapting.gov/shapting.gov/shapting.gov/shapting.gov/shapting.gov/shapting.gov/shapting.gov/shapting.gov/shapting.gov/shapting.gov/shapting.gov/shapting.gov/shapting.gov/shapting.gov/shapting.gov/shapting.gov/shapting.gov/shapting.gov/shapting.gov/shapting.gov/shapting.gov/shapting.gov/shapting.gov/shapting.gov/shapting.gov/shapting.gov/shapting.gov/shapting.gov/shapting.gov/shapting.gov/shapting.gov/shapting.gov/shapting.gov/shapting.gov/shapting.gov/shapting.gov/shapting.gov/shapting.gov/shapting.gov/shapting.gov/shapting.gov/shapting.gov/shapting.gov/shapting.gov/shapting.gov/shapting.gov/shapting.gov/shapting.gov/shapting.gov/shapting.gov/shapting.gov/shapting.gov/shapting.gov/shapting.gov/shapting.gov/shapting.gov/shapting.gov/shapting.gov/shapting.gov/shapting.gov/shapting.gov/shapting.gov/shapting.gov/shapting.gov/shapting.gov/shapting.gov/shapting.gov/shapting.gov/shapting.gov/shapting.gov/shapting.gov/shapting.gov/shapti |