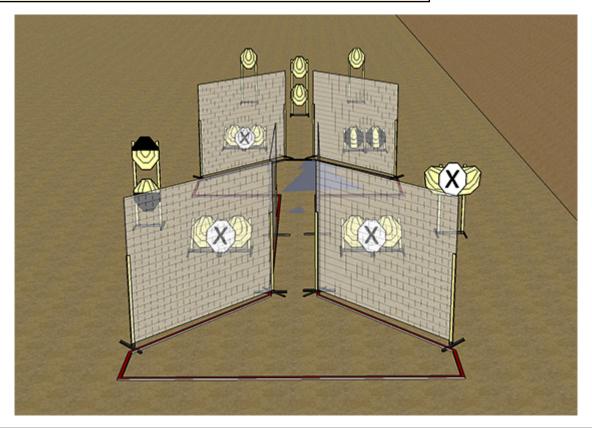

| CoF     | Comstock - Medium                               | Points     | 85 p   |
|---------|-------------------------------------------------|------------|--------|
| Targets | 5 paper, 7 popper, 1 no-shoot, Total 12 targets | Min rounds | 17     |
| Firearm | Handgun                                         | Match-%    | 19.54% |

| Procedure               | On start signal engage all targets as visible from within the demarcated area. Left large popper activates left swinger, Right large popper activates right swinger, centre large popper activates centre swinger.                                                                                                                                                                                                                                                                                                                                                                                                                                                                                                                                                                                                                                                                                                                                                                                                                                                                                                                                                                                                                                                                                                                                                                                                                                                                                                                                                                                                                                                                                                                                                                                                                                                                                                                                                                                                                                                                                                             |
|-------------------------|--------------------------------------------------------------------------------------------------------------------------------------------------------------------------------------------------------------------------------------------------------------------------------------------------------------------------------------------------------------------------------------------------------------------------------------------------------------------------------------------------------------------------------------------------------------------------------------------------------------------------------------------------------------------------------------------------------------------------------------------------------------------------------------------------------------------------------------------------------------------------------------------------------------------------------------------------------------------------------------------------------------------------------------------------------------------------------------------------------------------------------------------------------------------------------------------------------------------------------------------------------------------------------------------------------------------------------------------------------------------------------------------------------------------------------------------------------------------------------------------------------------------------------------------------------------------------------------------------------------------------------------------------------------------------------------------------------------------------------------------------------------------------------------------------------------------------------------------------------------------------------------------------------------------------------------------------------------------------------------------------------------------------------------------------------------------------------------------------------------------------------|
| Starting position       | Standing on the marks indicated, wrists above shoulders                                                                                                                                                                                                                                                                                                                                                                                                                                                                                                                                                                                                                                                                                                                                                                                                                                                                                                                                                                                                                                                                                                                                                                                                                                                                                                                                                                                                                                                                                                                                                                                                                                                                                                                                                                                                                                                                                                                                                                                                                                                                        |
| Firearm ready condition | Gun loaded and holstered                                                                                                                                                                                                                                                                                                                                                                                                                                                                                                                                                                                                                                                                                                                                                                                                                                                                                                                                                                                                                                                                                                                                                                                                                                                                                                                                                                                                                                                                                                                                                                                                                                                                                                                                                                                                                                                                                                                                                                                                                                                                                                       |
| Start on                | Audible signal                                                                                                                                                                                                                                                                                                                                                                                                                                                                                                                                                                                                                                                                                                                                                                                                                                                                                                                                                                                                                                                                                                                                                                                                                                                                                                                                                                                                                                                                                                                                                                                                                                                                                                                                                                                                                                                                                                                                                                                                                                                                                                                 |
| Stop on                 | Last shot                                                                                                                                                                                                                                                                                                                                                                                                                                                                                                                                                                                                                                                                                                                                                                                                                                                                                                                                                                                                                                                                                                                                                                                                                                                                                                                                                                                                                                                                                                                                                                                                                                                                                                                                                                                                                                                                                                                                                                                                                                                                                                                      |
| Penalties               | As per current edition of rules                                                                                                                                                                                                                                                                                                                                                                                                                                                                                                                                                                                                                                                                                                                                                                                                                                                                                                                                                                                                                                                                                                                                                                                                                                                                                                                                                                                                                                                                                                                                                                                                                                                                                                                                                                                                                                                                                                                                                                                                                                                                                                |
| Safety angles           | L/R                                                                                                                                                                                                                                                                                                                                                                                                                                                                                                                                                                                                                                                                                                                                                                                                                                                                                                                                                                                                                                                                                                                                                                                                                                                                                                                                                                                                                                                                                                                                                                                                                                                                                                                                                                                                                                                                                                                                                                                                                                                                                                                            |
| Setup notes             | Chaptin Cours It https://shapting.gov/shapting.gov/shapting.gov/shapting.gov/shapting.gov/shapting.gov/shapting.gov/shapting.gov/shapting.gov/shapting.gov/shapting.gov/shapting.gov/shapting.gov/shapting.gov/shapting.gov/shapting.gov/shapting.gov/shapting.gov/shapting.gov/shapting.gov/shapting.gov/shapting.gov/shapting.gov/shapting.gov/shapting.gov/shapting.gov/shapting.gov/shapting.gov/shapting.gov/shapting.gov/shapting.gov/shapting.gov/shapting.gov/shapting.gov/shapting.gov/shapting.gov/shapting.gov/shapting.gov/shapting.gov/shapting.gov/shapting.gov/shapting.gov/shapting.gov/shapting.gov/shapting.gov/shapting.gov/shapting.gov/shapting.gov/shapting.gov/shapting.gov/shapting.gov/shapting.gov/shapting.gov/shapting.gov/shapting.gov/shapting.gov/shapting.gov/shapting.gov/shapting.gov/shapting.gov/shapting.gov/shapting.gov/shapting.gov/shapting.gov/shapting.gov/shapting.gov/shapting.gov/shapting.gov/shapting.gov/shapting.gov/shapting.gov/shapting.gov/shapting.gov/shapting.gov/shapting.gov/shapting.gov/shapting.gov/shapting.gov/shapting.gov/shapting.gov/shapting.gov/shapting.gov/shapting.gov/shapting.gov/shapting.gov/shapting.gov/shapting.gov/shapting.gov/shapting.gov/shapting.gov/shapting.gov/shapting.gov/shapting.gov/shapting.gov/shapting.gov/shapting.gov/shapting.gov/shapting.gov/shapting.gov/shapting.gov/shapting.gov/shapting.gov/shapting.gov/shapting.gov/shapting.gov/shapting.gov/shapting.gov/shapting.gov/shapting.gov/shapting.gov/shapting.gov/shapting.gov/shapting.gov/shapting.gov/shapting.gov/shapting.gov/shapting.gov/shapting.gov/shapting.gov/shapting.gov/shapting.gov/shapting.gov/shapting.gov/shapting.gov/shapting.gov/shapting.gov/shapting.gov/shapting.gov/shapting.gov/shapting.gov/shapting.gov/shapting.gov/shapting.gov/shapting.gov/shapting.gov/shapting.gov/shapting.gov/shapting.gov/shapting.gov/shapting.gov/shapting.gov/shapting.gov/shapting.gov/shapting.gov/shapting.gov/shapting.gov/shapting.gov/shapting.gov/shapting.gov/shapting.gov/shapting.gov/shapting.gov/shapting.gov/shapting.gov/shapting.gov/shapti |