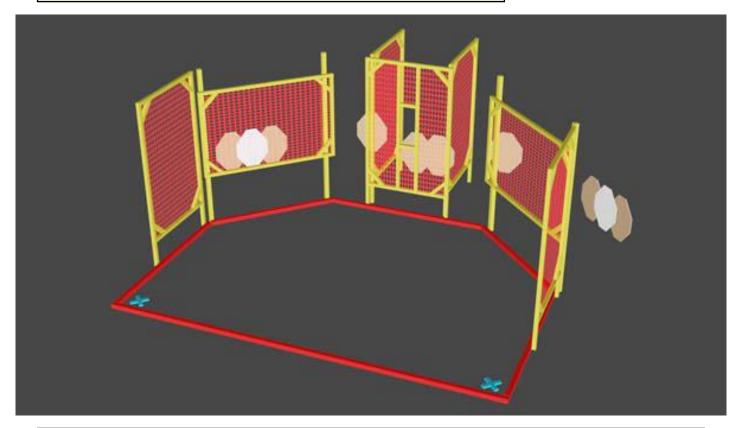

| CoF     | Comstock - Long                        | Points     | 140 p  |
|---------|----------------------------------------|------------|--------|
| Targets | 14 paper, 5 no-shoot, Total 14 targets | Min rounds | 28     |
| Firearm | Handgun                                | Match-%    | 13.79% |

| Procedure               | Start normal standing anywhere on designed area and on audible signal, engage targets from it.            |
|-------------------------|-----------------------------------------------------------------------------------------------------------|
| Starting position       | Gun loaded & holstered                                                                                    |
| Firearm ready condition |                                                                                                           |
| Start on                | Audible signal                                                                                            |
| Stop on                 | Last shot                                                                                                 |
| Penalties               | As per current edition of rules. Shot over or by side of the perm or on fixed structures is basis for DQ. |
| Safety angles           | 90/90/90                                                                                                  |
| Setup notes             |                                                                                                           |