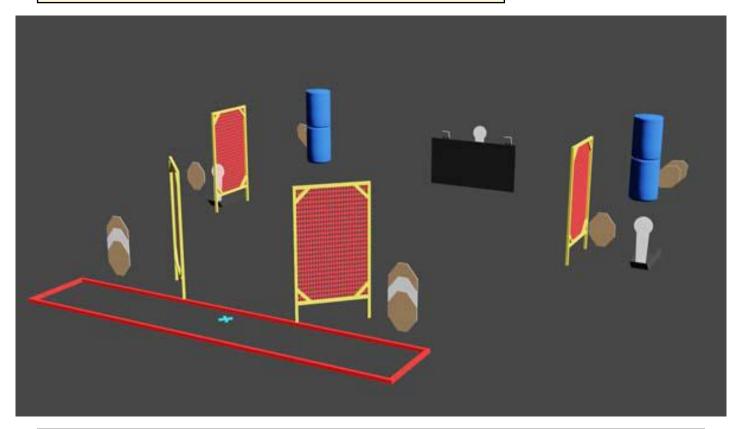

| CoF     | Comstock - Short         | Points     | 60 p  |
|---------|--------------------------|------------|-------|
| Targets | 6 paper, Total 6 targets | Min rounds | 12    |
| Firearm | Handgun                  | Match-%    | 5.91% |

| Procedure               | Start normal standing anywhere on designed area and on audible signal, engage targets from it using only strong hand grip. |
|-------------------------|----------------------------------------------------------------------------------------------------------------------------|
| Starting position       | Gun loaded on table                                                                                                        |
| Firearm ready condition |                                                                                                                            |
| Start on                | Audible signal                                                                                                             |
|                         | -                                                                                                                          |
| Stop on                 | Last shot                                                                                                                  |
| Penalties               | As per current edition of rules. Shot over the perm or on fixed structures is basis for DQ.                                |
| Safety angles           | Marked on stage.                                                                                                           |
| Setup notes             | Chaptin Court It https://chaptropout.com/ 2005 00 05 43 50                                                                 |