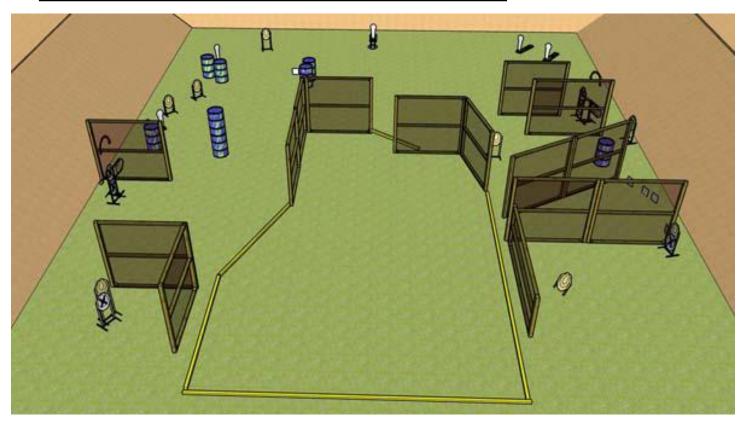

| Procedure               | Start normal standing on marked position. On audible signal, engage targets from designated area. Barrels are soft cover. |
|-------------------------|---------------------------------------------------------------------------------------------------------------------------|
| Starting position       | Gun loaded & holstered                                                                                                    |
| Firearm ready condition |                                                                                                                           |
| Start on                | Audible signal                                                                                                            |
| Stop on                 | Last shot                                                                                                                 |
| Penalties               | As per current edition of rules. Shot over the perm or on fixed structures is basis for DQ.                               |
| Safety angles           | 90/90/90                                                                                                                  |
| Setup notes             | Shootin Score It https://ehootreegreit.com 2025.09.25.12:50                                                               |

| CoF     | Comstock - Medium                                         | Points     | 120 p  |
|---------|-----------------------------------------------------------|------------|--------|
| Targets | 8 paper, 4 popper, 4 plates, 2 no-shoot, Total 16 targets | Min rounds | 24     |
| Firearm | Handgun                                                   | Match-%    | 11.82% |