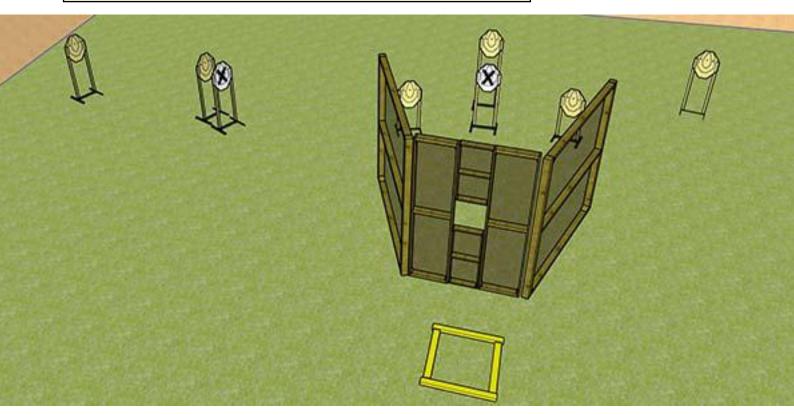

| Procedure             | Start normal standing from marked position on either back corner. On audible signal, engage targets from designated area. |
|-----------------------|---------------------------------------------------------------------------------------------------------------------------|
| Starting position     | Gun with magazine inserted, chamber empty & holstered                                                                     |
| Firearm ready         |                                                                                                                           |
| condition<br>Start on | Audible signal                                                                                                            |
| Start on              | Addible Signal                                                                                                            |
| Stop on               | Last shot                                                                                                                 |
| Penalties             | As per current edition of rules. Shot over the perm or on fixed structures is basis for DQ.                               |
| Safety angles         | Marked on stage.                                                                                                          |
| Setup notes           | Shoot'n Score It https://chootrecoreit.com 2025-08-25 13:50                                                               |

| CoF     | Comstock - Medium                    | Points     | 80 p  |
|---------|--------------------------------------|------------|-------|
| Targets | 8 paper, 2 no-shoot, Total 8 targets | Min rounds | 16    |
| Firearm | Handgun                              | Match-%    | 7.88% |