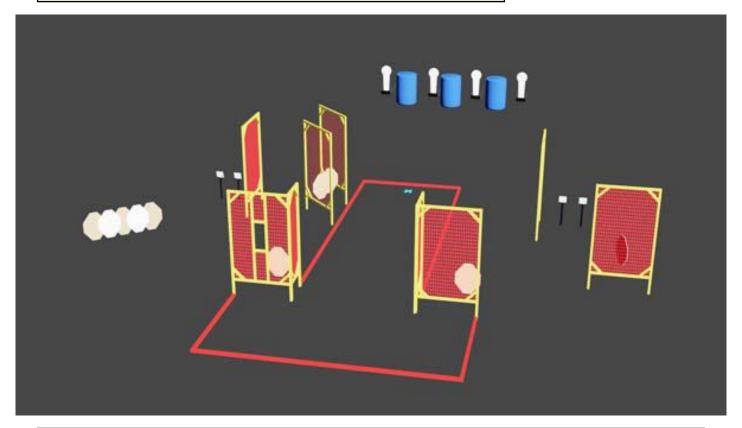

| CoF     | Comstock - Long                                | Points     | 150 p  |
|---------|------------------------------------------------|------------|--------|
| Targets | 13 paper, 1 popper, 3 plates, Total 17 targets | Min rounds | 30     |
| Firearm | Handgun                                        | Match-%    | 14.78% |

| Procedure               | Start normal standing on marked position in designated area. Popper 1 triggers rising target which will remain visible.  Barrel 2 is point of no return. |
|-------------------------|----------------------------------------------------------------------------------------------------------------------------------------------------------|
| Starting position       | Gun loaded & holstered                                                                                                                                   |
| Firearm ready condition |                                                                                                                                                          |
| Start on                | Audible signal                                                                                                                                           |
| Stop on                 | Last shot                                                                                                                                                |
| Penalties               | As per current edition of rules. Shot over the perm or on fixed structures is basis for DQ.                                                              |
| Safety angles           | Marked on stage.                                                                                                                                         |
| Setup notes             | Shoot'n Score It https://chootrecoreit.com 2025-08-25 13:50                                                                                              |