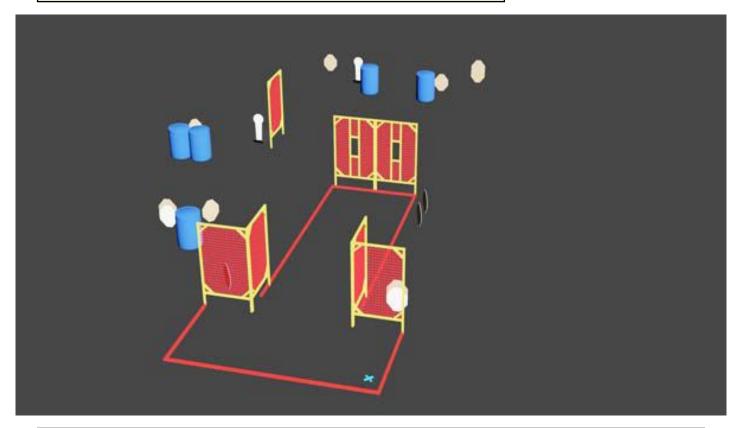

| CoF     | Comstock - Long                                            | Points     | 160 p  |
|---------|------------------------------------------------------------|------------|--------|
| Targets | 11 paper, 5 popper, 5 plates, 4 no-shoot, Total 21 targets | Min rounds | 32     |
| Firearm | Handgun                                                    | Match-%    | 15.76% |

| Procedure             | Start normal standing anywhere on marked position with heels touching the marks and on audible signal, engage targets from designated area. |
|-----------------------|---------------------------------------------------------------------------------------------------------------------------------------------|
| Starting position     | Gun loaded & holstered                                                                                                                      |
| Firearm ready         |                                                                                                                                             |
| condition<br>Start on | Audible signal                                                                                                                              |
|                       | -                                                                                                                                           |
| Stop on               | Last shot                                                                                                                                   |
| Penalties             | As per current edition of rules. Shot over the perm or on fixed structures is basis for DQ.                                                 |
| Safety angles         | 90/90/90                                                                                                                                    |
| Setup notes           | Chaptin Court It https://chaptropout.com/ 2005 00 05 43 50                                                                                  |