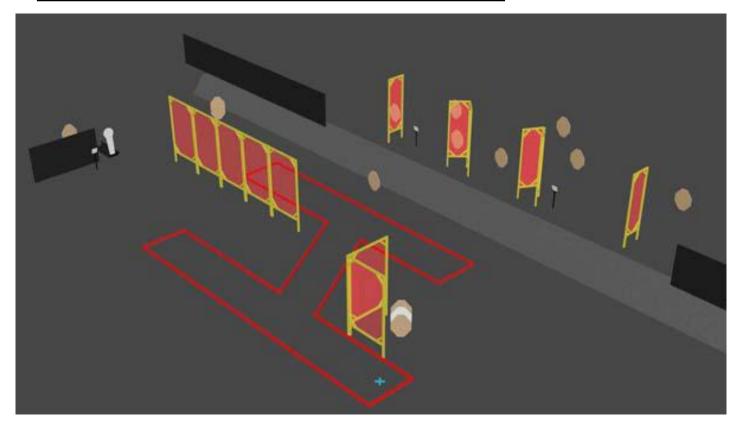

| CoF     | Comstock - Long                                            | Points     | 160 p  |
|---------|------------------------------------------------------------|------------|--------|
| Targets | 11 paper, 5 popper, 5 plates, 4 no-shoot, Total 21 targets | Min rounds | 32     |
| Firearm | Handgun                                                    | Match-%    | 15.76% |

| Procedure             | Start normal standing anywhere on marked position with heels touching the marks and on audible signal, engage targets from designated area. |
|-----------------------|---------------------------------------------------------------------------------------------------------------------------------------------|
| Starting position     | Gun loaded & holstered                                                                                                                      |
| Firearm ready         |                                                                                                                                             |
| condition<br>Start on | Audible signal                                                                                                                              |
|                       | -                                                                                                                                           |
| Stop on               | Last shot                                                                                                                                   |
| Penalties             | As per current edition of rules. Shot over the perm or on fixed structures is basis for DQ.                                                 |
| Safety angles         | 90/90/90                                                                                                                                    |
| Setup notes           | Chaptin Court It https://chaptropout.com/ 2005 00 05 43 50                                                                                  |