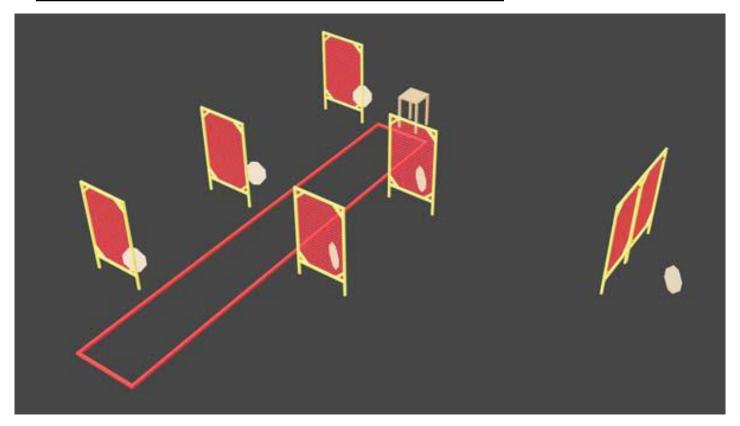

| Procedure               | Start normal standing on marked position. On audible signal, shoot all targets from designated area. |
|-------------------------|------------------------------------------------------------------------------------------------------|
| Starting position       | Gun loaded & holstered                                                                               |
| Firearm ready condition |                                                                                                      |
| Start on                | Audible signal                                                                                       |
| Stop on                 | Last shot                                                                                            |
| Penalties               | As per current edition of rules. Shot over the perm or on fixed structures is basis for DQ.          |
| Safety angles           | Marked on stage.                                                                                     |
| Setup notes             | Shoot'n Score It https://chootrecoreit.com 2025-08-25 13:50                                          |

| CoF     | Comstock - Long                                | Points     | 125 p  |
|---------|------------------------------------------------|------------|--------|
| Targets | 10 paper, 3 popper, 2 plates, Total 15 targets | Min rounds | 25     |
| Firearm | Handgun                                        | Match-%    | 12.32% |