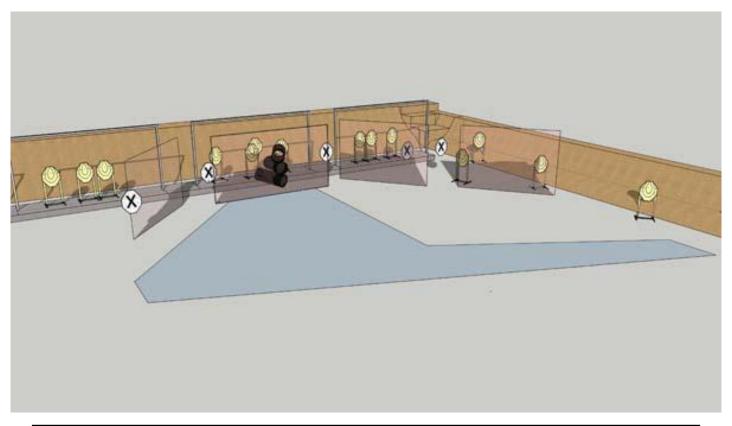

| Procedure               | Start normal standing anywhere on designed area and on audible signal, engage targets from it.            |
|-------------------------|-----------------------------------------------------------------------------------------------------------|
| Starting position       | Gun loaded & holstered                                                                                    |
| Firearm ready condition |                                                                                                           |
| Start on                | Audible signal                                                                                            |
| Stop on                 | Last shot                                                                                                 |
| Penalties               | As per current edition of rules. Shot over or by side of the perm or on fixed structures is basis for DQ. |
| Safety angles           | 90/90/90                                                                                                  |
| Setup notes             |                                                                                                           |

| CoF     | Comstock - Long                        | Points     | 140 p  |
|---------|----------------------------------------|------------|--------|
| Targets | 14 paper, 5 no-shoot, Total 14 targets | Min rounds | 28     |
| Firearm | Handgun                                | Match-%    | 13.79% |