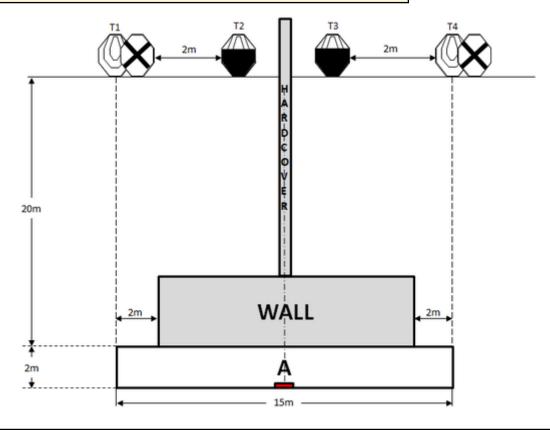

## 2. Juli #2

| CoF     | Comstock - Short                     | Points     | 40 p   |
|---------|--------------------------------------|------------|--------|
| Targets | 4 paper, 2 no-shoot, Total 4 targets | Min rounds | 8      |
| Firearm | Rifle                                | Match-%    | 33.33% |

| Procedure               | After the audible start signal engage.                                                     |
|-------------------------|--------------------------------------------------------------------------------------------|
| Starting position       | Standing in area "A", heels touching red mark, stock touching the competitor at hip level. |
| Firearm ready condition | Loaded (Option 1).                                                                         |
| Start on                | Audible signal                                                                             |
| Stop on                 | Last shot                                                                                  |
| Penalties               | As per current edition of rules                                                            |
| Safety angles           | L/R                                                                                        |
| Setup notes             | Set IPSC Targets/No Shoots to 1,6m to the top of the targets.                              |