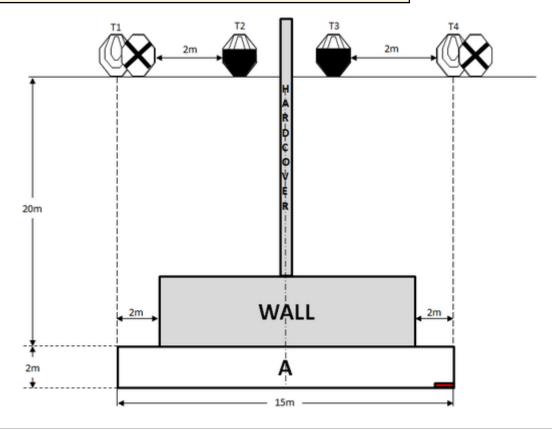

## 3. Juli #3

| CoF     | Comstock - Short                     | Points     | 40 p   |
|---------|--------------------------------------|------------|--------|
| Targets | 4 paper, 2 no-shoot, Total 4 targets | Min rounds | 8      |
| Firearm | Rifle                                | Match-%    | 33.33% |

| Procedure               | After the audible start signal engage.                                                     |
|-------------------------|--------------------------------------------------------------------------------------------|
| Starting position       | Standing in area "A", heels touching red mark, stock touching the competitor at hip level. |
| Firearm ready condition | Loaded (Option 1).                                                                         |
| Start on                | Audible signal                                                                             |
| Stop on                 | Last shot                                                                                  |
| Penalties               | As per current edition of rules                                                            |
| Safety angles           | L/R                                                                                        |
| Setup notes             | Set IPSC Targets/No Shoots to 1,6m to the top of the targets.                              |