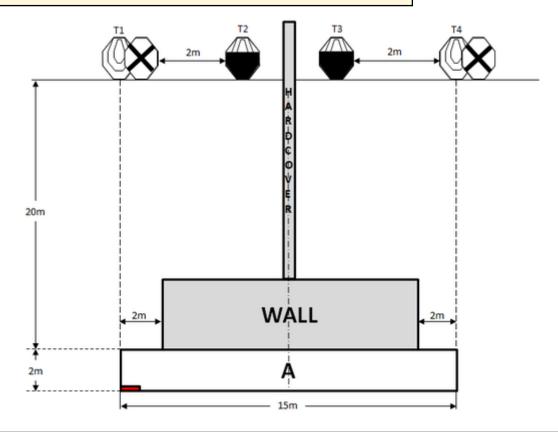

## 1. Juli #1

| CoF     | Comstock - Short                     | Points     | 40 p   |
|---------|--------------------------------------|------------|--------|
| Targets | 4 paper, 2 no-shoot, Total 4 targets | Min rounds | 8      |
| Firearm | Rifle                                | Match-%    | 33.33% |

| Procedure               | After the audible start signal engage.                                                                                       |
|-------------------------|------------------------------------------------------------------------------------------------------------------------------|
| Starting position       | Standing in area "A", heels touching red mark, stock touching the competitor at hip level.                                   |
| Firearm ready condition | Loaded (Option 1).                                                                                                           |
| Start on                | Audible signal                                                                                                               |
| Stop on                 | Last shot                                                                                                                    |
| Penalties               | As per current edition of rules                                                                                              |
| Safety angles           | L/R                                                                                                                          |
| Setup notes             | Set IPSC Targets/No Shoots to 1,6m to the top of the targets.  Shoot's Score It https://shootsscoreit.com = 2024-05-03-04:05 |