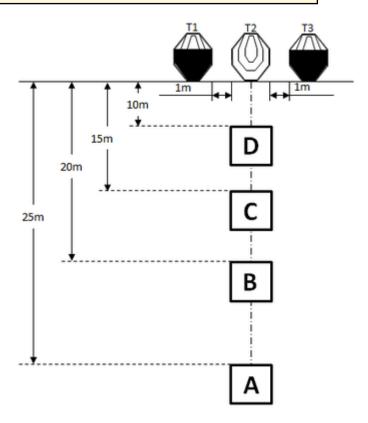

## 1. Augusti #1

| CoF     | Comstock - Long          | Points     | 120 p  |
|---------|--------------------------|------------|--------|
| Targets | 3 paper, Total 3 targets | Min rounds | 24     |
| Firearm | Rifle                    | Match-%    | 33.33% |

| Procedure               | After the audible start signal engage targets with a minimum of two rounds each from within area "A". Then move to area "B" and engage targets with a minimum of two rounds each. Then move to area "C" and engage targets with a minimum of two rounds each. Then move to area "D" and engage targets with a minimum of two rounds each. |
|-------------------------|-------------------------------------------------------------------------------------------------------------------------------------------------------------------------------------------------------------------------------------------------------------------------------------------------------------------------------------------|
| Starting position       | Standing erect in area "A", stock touching the competitor at hip level.                                                                                                                                                                                                                                                                   |
| Firearm ready condition | Loaded (Option 1).                                                                                                                                                                                                                                                                                                                        |
| Start on                | Audible signal                                                                                                                                                                                                                                                                                                                            |
| Stop on                 | Last shot                                                                                                                                                                                                                                                                                                                                 |
| Penalties               | As per current edition of rules                                                                                                                                                                                                                                                                                                           |
| Safety angles           | L/R                                                                                                                                                                                                                                                                                                                                       |
| Setup notes             | Set IPSC Targets to 1,52m to the top of the targets. All areas are 1m by 1m.                                                                                                                                                                                                                                                              |