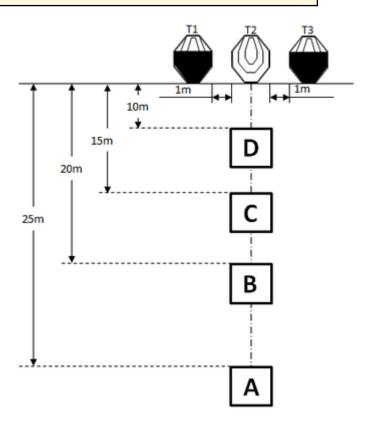

## 3. Augusti #3

| CoF     | Comstock - Long          | Points     | 120 p  |
|---------|--------------------------|------------|--------|
| Targets | 3 paper, Total 3 targets | Min rounds | 24     |
| Firearm | Rifle                    | Match-%    | 33.33% |

| Procedure               | After the audible start signal engage targets with a minimum of two rounds each from within area "A". Make a mandatory reload, then move to area "B" and engage targets with a minimum of two rounds each. Make a mandatory reload, then move to area "C" and engage targets with a minimum of two rounds each. Make a mandatory reload, then move to area "D" and engage targets with a minimum of two rounds each. |
|-------------------------|----------------------------------------------------------------------------------------------------------------------------------------------------------------------------------------------------------------------------------------------------------------------------------------------------------------------------------------------------------------------------------------------------------------------|
| Starting position       | Standing erect in area "A", stock touching the competitor at hip level.                                                                                                                                                                                                                                                                                                                                              |
| Firearm ready condition | Loaded (Option 1).                                                                                                                                                                                                                                                                                                                                                                                                   |
| Start on                | Audible signal                                                                                                                                                                                                                                                                                                                                                                                                       |
| Stop on                 | Last shot                                                                                                                                                                                                                                                                                                                                                                                                            |
| Penalties               | As per current edition of rules                                                                                                                                                                                                                                                                                                                                                                                      |
| Safety angles           | L/R                                                                                                                                                                                                                                                                                                                                                                                                                  |
| Setup notes             | Set IPSC Targets to 1,52m to the top of the targets. All areas are 1m by 1m.                                                                                                                                                                                                                                                                                                                                         |