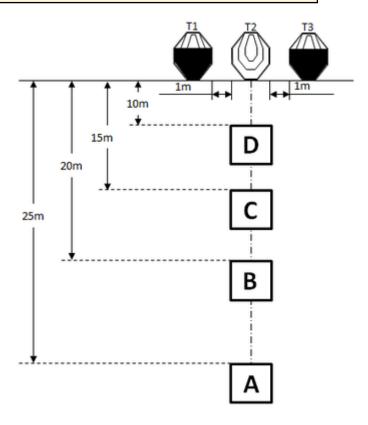

## 2. Augusti #2

| CoF     | Comstock - Long          | Points     | 120 p  |
|---------|--------------------------|------------|--------|
| Targets | 3 paper, Total 3 targets | Min rounds | 24     |
| Firearm | Rifle                    | Match-%    | 33.33% |

| Procedure               | After the audible start signal engage targets with a minimum of two rounds each from within area "D". Then move to area "C" and engage targets with a minimum of two rounds each. Then move to area "B" and engage targets with a minimum of two rounds each. Then move to area "A" and engage targets with a minimum of two rounds each. |
|-------------------------|-------------------------------------------------------------------------------------------------------------------------------------------------------------------------------------------------------------------------------------------------------------------------------------------------------------------------------------------|
| Starting position       | Standing erect in area "D", stock touching the competitor at hip level.                                                                                                                                                                                                                                                                   |
| Firearm ready condition | Loaded (Option 1).                                                                                                                                                                                                                                                                                                                        |
| Start on                | Audible signal                                                                                                                                                                                                                                                                                                                            |
| Stop on                 | Last shot                                                                                                                                                                                                                                                                                                                                 |
| Penalties               | As per current edition of rules                                                                                                                                                                                                                                                                                                           |
| Safety angles           | L/R                                                                                                                                                                                                                                                                                                                                       |
| Setup notes             | Set IPSC Targets to 1,52m to the top of the targets. All areas are 1m by 1m.  Shoot's Score It https://shootsecoreit.com = 2025-07-01-05:49                                                                                                                                                                                               |