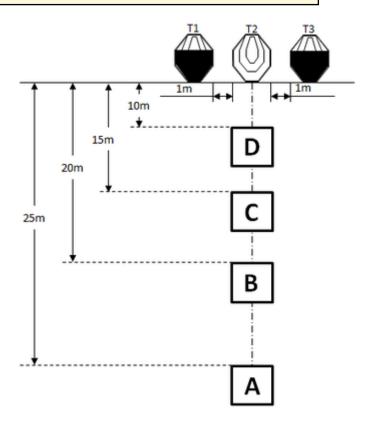

## 1. Augusti #1

| CoF     | Comstock - Long          | Points     | 120 p  |
|---------|--------------------------|------------|--------|
| Targets | 3 paper, Total 3 targets | Min rounds | 24     |
| Firearm | Rifle                    | Match-%    | 33.33% |

| Procedure               | After the audible start signal engage targets with a minimum of two rounds each from within area "A". Then move to area "B" and engage targets with a minimum of two rounds each. Then move to area "C" and engage targets with a minimum of two rounds each. Then move to area "D" and engage targets with a minimum of two rounds each. |
|-------------------------|-------------------------------------------------------------------------------------------------------------------------------------------------------------------------------------------------------------------------------------------------------------------------------------------------------------------------------------------|
| Starting position       | Standing erect in area "A", stock touching the competitor at hip level.                                                                                                                                                                                                                                                                   |
| Firearm ready condition | Loaded (Option 1).                                                                                                                                                                                                                                                                                                                        |
| Start on                | Audible signal                                                                                                                                                                                                                                                                                                                            |
| Stop on                 | Last shot                                                                                                                                                                                                                                                                                                                                 |
| Penalties               | As per current edition of rules                                                                                                                                                                                                                                                                                                           |
| Safety angles           | L/R                                                                                                                                                                                                                                                                                                                                       |
| Setup notes             | Set IPSC Targets to 1,52m to the top of the targets. All areas are 1m by 1m.                                                                                                                                                                                                                                                              |