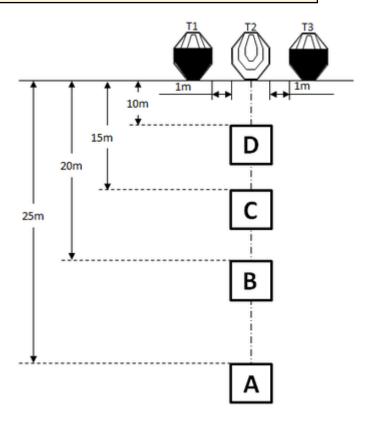

## 2. Augusti #2

| CoF     | Comstock - Long          | Points     | 120 p  |
|---------|--------------------------|------------|--------|
| Targets | 3 paper, Total 3 targets | Min rounds | 24     |
| Firearm | Rifle                    | Match-%    | 33.33% |

| Procedure               | After the audible start signal engage targets with a minimum of two rounds each from within area "D". Then move to area "C" and engage targets with a minimum of two rounds each. Then move to area "B" and engage targets with a minimum of two rounds each. Then move to area "A" and engage targets with a minimum of two rounds each. |
|-------------------------|-------------------------------------------------------------------------------------------------------------------------------------------------------------------------------------------------------------------------------------------------------------------------------------------------------------------------------------------|
| Starting position       | Standing erect in area "D", stock touching the competitor at hip level.                                                                                                                                                                                                                                                                   |
| Firearm ready condition | Loaded (Option 1).                                                                                                                                                                                                                                                                                                                        |
| Start on                | Audible signal                                                                                                                                                                                                                                                                                                                            |
| Stop on                 | Last shot                                                                                                                                                                                                                                                                                                                                 |
| Penalties               | As per current edition of rules                                                                                                                                                                                                                                                                                                           |
| Safety angles           | L/R                                                                                                                                                                                                                                                                                                                                       |
| Setup notes             | Set IPSC Targets to 1,52m to the top of the targets. All areas are 1m by 1m.                                                                                                                                                                                                                                                              |