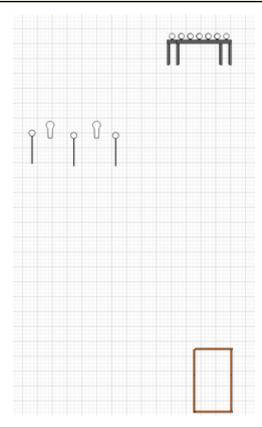

| CoF     | Comstock - Medium                    | Points     | 90 p   |
|---------|--------------------------------------|------------|--------|
| Targets | 9 paper, 3 no-shoot, Total 9 targets | Min rounds | 18     |
| Firearm | Rifle                                | Match-%    | 16.98% |

| Procedure               | First magazine to be used placed in the tire.               |
|-------------------------|-------------------------------------------------------------|
| Starting position       | Anywhere                                                    |
| Firearm ready condition | Option 3                                                    |
| Start on                | Audible signal                                              |
| Stop on                 | Last shot                                                   |
| Penalties               | As per current edition of rules                             |
| Safety angles           | L/R                                                         |
| Setup notes             | Shootin Score It https://ehootreegrait.com 2025.09.05.06:50 |