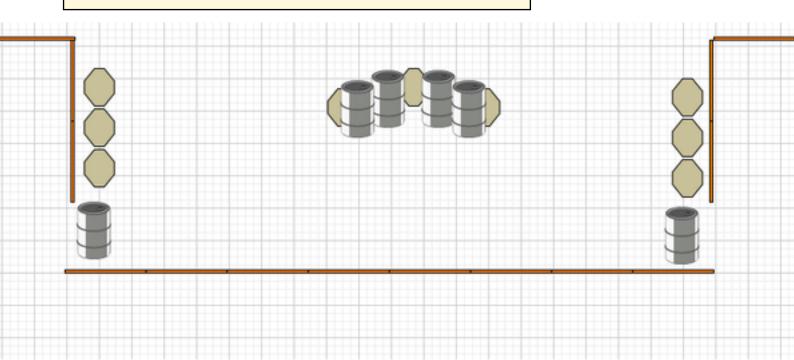

| CoF     | Comstock - Long                        | Points     | 180 p  |
|---------|----------------------------------------|------------|--------|
| Targets | 18 paper, 3 no-shoot, Total 18 targets | Min rounds | 36     |
| Firearm | Rifle                                  | Match-%    | 33.96% |

| Procedure               | Engage all targets from within designated area.             |
|-------------------------|-------------------------------------------------------------|
| Starting position       | Anywhere within designated area.                            |
| Firearm ready condition | Option 1                                                    |
| Start on                | Audible signal                                              |
| Stop on                 | Last shot                                                   |
| Penalties               | As per current edition of rules                             |
| Safety angles           | L/R                                                         |
| Setup notes             | Shootin Space It https://ehootpagerait.com 2025.09.05.05.50 |