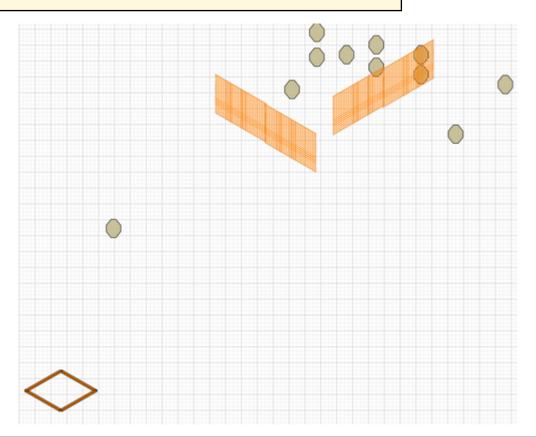

| CoF     | Comstock - Medium        | Points     | 90 p   |
|---------|--------------------------|------------|--------|
| Targets | 9 paper, Total 9 targets | Min rounds | 18     |
| Firearm | Rifle                    | Match-%    | 16.98% |

| Procedure               | Engage 2*3 targets thru the two barrels. The rest is freestyle. |
|-------------------------|-----------------------------------------------------------------|
| Starting position       | Anywhere behind faulthline.                                     |
| Firearm ready condition | Option 2                                                        |
| Start on                | Audible signal                                                  |
| Stop on                 | Last shot                                                       |
| Penalties               | As per current edition of rules                                 |
| Safety angles           | L/R                                                             |
| Setup notes             |                                                                 |