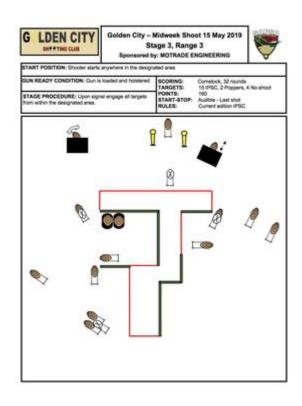

# 3. Stage 3, Range 3.

| CoF     | Comstock - Long                                  | Points     | 160 p  |
|---------|--------------------------------------------------|------------|--------|
| Targets | 15 paper, 2 popper, 4 no-shoot, Total 17 targets | Min rounds | 32     |
| Firearm | Handgun                                          | Match-%    | 29.91% |

| Procedure               |                                                             |
|-------------------------|-------------------------------------------------------------|
| Starting position       | Gun loaded & holstered                                      |
| Firearm ready condition |                                                             |
| Start on                | Audible signal                                              |
| Stop on                 | Last shot                                                   |
| Penalties               | As per current edition of rules                             |
| Safety angles           | L/R                                                         |
| Setup notes             | Shootin Soore It https://ehootreesreit.com 2025.07.12.21:27 |