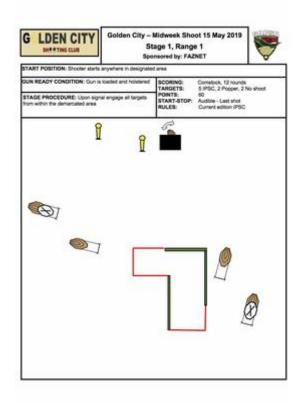

## 1. Stage 1, Range 1.

| CoF     | Comstock - Short                               | Points     | 60 p   |
|---------|------------------------------------------------|------------|--------|
| Targets | 5 paper, 2 popper, 2 no-shoot, Total 7 targets | Min rounds | 12     |
| Firearm | Handgun                                        | Match-%    | 11.21% |

| Procedure               |                                                             |
|-------------------------|-------------------------------------------------------------|
| Starting position       | Gun loaded & holstered                                      |
| Firearm ready condition |                                                             |
| Start on                | Audible signal                                              |
| Stop on                 | Last shot                                                   |
| Penalties               | As per current edition of rules                             |
| Safety angles           | L/R                                                         |
| Setup notes             | Chartle Coard It https://sheatrasserit.com 2005 07.40.04.07 |