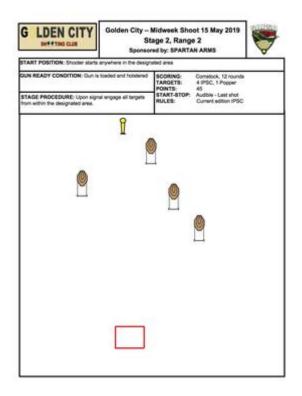

## 2. Stage 2, Range 2.

| CoF     | Comstock - Short                   | Points     | 45 p  |
|---------|------------------------------------|------------|-------|
| Targets | 4 paper, 1 popper, Total 5 targets | Min rounds | 9     |
| Firearm | Handgun                            | Match-%    | 8.41% |

| Procedure               |                                                             |
|-------------------------|-------------------------------------------------------------|
| Starting position       | Gun loaded & holstered                                      |
| Firearm ready condition |                                                             |
| Start on                | Audible signal                                              |
| Stop on                 | Last shot                                                   |
| Penalties               | As per current edition of rules                             |
| Safety angles           | L/R                                                         |
| Setup notes             | Chartle Coard It https://sheatragenit.com. 2005 07.40.04.07 |