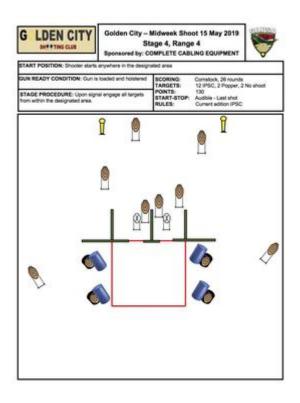

# 4. Stage 4, Range 4.

| CoF     | Comstock - Long                                  | Points     | 130 p  |
|---------|--------------------------------------------------|------------|--------|
| Targets | 12 paper, 2 popper, 2 no-shoot, Total 14 targets | Min rounds | 26     |
| Firearm | Handgun                                          | Match-%    | 24.30% |

| Procedure               |                                 |
|-------------------------|---------------------------------|
| Starting position       | Gun loaded & holstered          |
| Firearm ready condition |                                 |
| Start on                | Audible signal                  |
| Stop on                 | Last shot                       |
| Penalties               | As per current edition of rules |
| Safety angles           | L/R                             |
| Setup notes             |                                 |