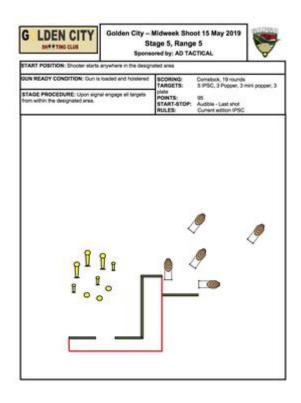

# 5. Stage 5, Range 5.

| CoF     | Comstock - Medium                             | Points     | 95 p   |
|---------|-----------------------------------------------|------------|--------|
| Targets | 5 paper, 6 popper, 3 plates, Total 14 targets | Min rounds | 19     |
| Firearm | Handgun                                       | Match-%    | 17.76% |

| Procedure               |                                                             |
|-------------------------|-------------------------------------------------------------|
| Starting position       | Gun loaded & holstered                                      |
| Firearm ready condition |                                                             |
| Start on                | Audible signal                                              |
| Stop on                 | Last shot                                                   |
| Penalties               | As per current edition of rules                             |
| Safety angles           | L/R                                                         |
| Setup notes             | Chartle Coard It https://sheatrasserit.com 2005 07.40.04.07 |