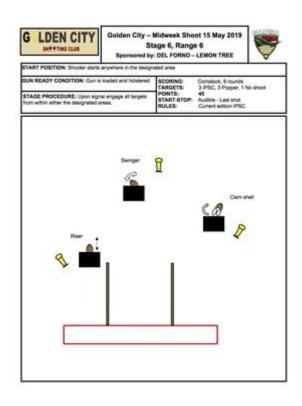

## 6. Stage 6, Range 6.

| CoF     | Comstock - Short                               | Points     | 45 p  |
|---------|------------------------------------------------|------------|-------|
| Targets | 3 paper, 3 popper, 1 no-shoot, Total 6 targets | Min rounds | 9     |
| Firearm | Handgun                                        | Match-%    | 8.41% |

| Procedure               |                                                             |
|-------------------------|-------------------------------------------------------------|
| Starting position       | Gun loaded & holstered                                      |
| Firearm ready condition |                                                             |
| Start on                | Audible signal                                              |
| Stop on                 | Last shot                                                   |
| Penalties               | As per current edition of rules                             |
| Safety angles           | L/R                                                         |
| Setup notes             | Chartle Coard It https://sheatrasserit.com 2005 07.40.04.07 |