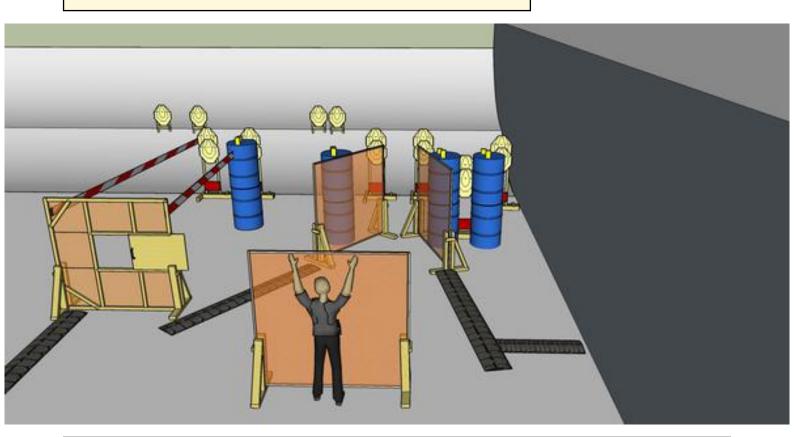

## 3. Wyatt Earp

| CoF     | Comstock - Medium                             | Points     | 85 p   |
|---------|-----------------------------------------------|------------|--------|
| Targets | 7 paper, 1 popper, 2 plates, Total 10 targets | Min rounds | 17     |
| Firearm | Handgun                                       | Match-%    | 20.00% |

| Procedure               | On start signal engage all targets as they become visible within the demarcated area. Red/white tape = walls extending up/down to infinity. Tirethreads on ground = faultline. |
|-------------------------|--------------------------------------------------------------------------------------------------------------------------------------------------------------------------------|
| Starting position       | Gun loaded & holstered, in angle as demonstrated by RO                                                                                                                         |
| Firearm ready condition |                                                                                                                                                                                |
| Start on                | Audible signal                                                                                                                                                                 |
| Stop on                 | Last shot                                                                                                                                                                      |
| Penalties               |                                                                                                                                                                                |
| Penallies               | As per current edition of rules                                                                                                                                                |
| Safety angles           | Left/right: 90deg when facing berm, vertical: top of berm (logs), horizontal when reloading                                                                                    |
| Setup notes             |                                                                                                                                                                                |