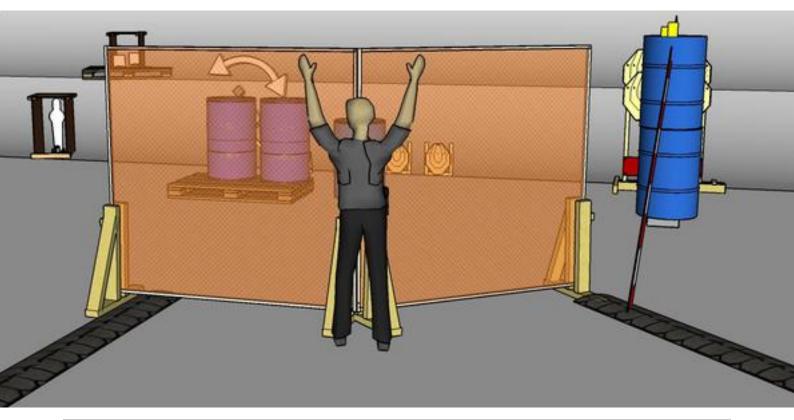

## 3. Wyatt Earp

| CoF     | Comstock - Medium                             | Points     | 85 p   |
|---------|-----------------------------------------------|------------|--------|
| Targets | 7 paper, 1 popper, 2 plates, Total 10 targets | Min rounds | 17     |
| Firearm | Handgun                                       | Match-%    | 20.00% |

| Procedure               | On start signal engage all targets as they become visible within the demarcated area. Red/white tape = walls extending up/down to infinity. Tirethreads on ground = faultline. |
|-------------------------|--------------------------------------------------------------------------------------------------------------------------------------------------------------------------------|
| Starting position       | Gun loaded & holstered, in angle as demonstrated by RO                                                                                                                         |
| Firearm ready condition |                                                                                                                                                                                |
| Start on                | Audible signal                                                                                                                                                                 |
| Stop on                 | Last shot                                                                                                                                                                      |
| Penalties               |                                                                                                                                                                                |
| Penallies               | As per current edition of rules                                                                                                                                                |
| Safety angles           | Left/right: 90deg when facing berm, vertical: top of berm (logs), horizontal when reloading                                                                                    |
| Setup notes             |                                                                                                                                                                                |