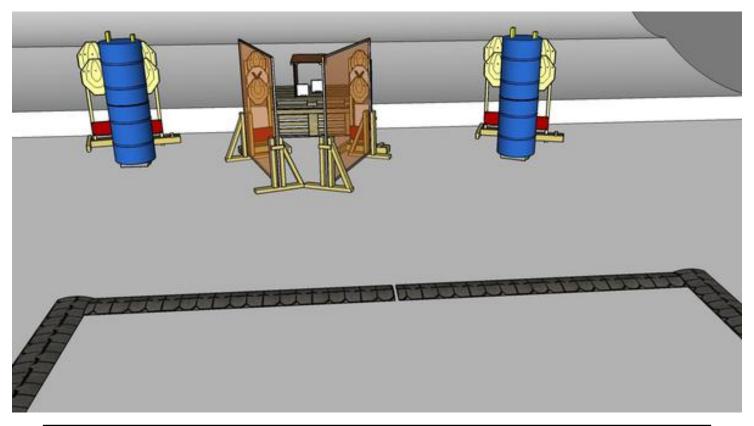

## 3. Wyatt Earp

| CoF     | Comstock - Medium                             | Points     | 85 p   |
|---------|-----------------------------------------------|------------|--------|
| Targets | 7 paper, 1 popper, 2 plates, Total 10 targets | Min rounds | 17     |
| Firearm | Handgun                                       | Match-%    | 20.00% |

| Procedure               | On start signal engage all targets as they become visible within the demarcated area. Red/white tape = walls extending up/down to infinity. Tirethreads on ground = faultline. |
|-------------------------|--------------------------------------------------------------------------------------------------------------------------------------------------------------------------------|
| Starting position       | Gun loaded & holstered, in angle as demonstrated by RO                                                                                                                         |
| Firearm ready condition |                                                                                                                                                                                |
| Start on                | Audible signal                                                                                                                                                                 |
| Stop on                 | Last shot                                                                                                                                                                      |
| Penalties               |                                                                                                                                                                                |
| Penallies               | As per current edition of rules                                                                                                                                                |
| Safety angles           | Left/right: 90deg when facing berm, vertical: top of berm (logs), horizontal when reloading                                                                                    |
| Setup notes             |                                                                                                                                                                                |