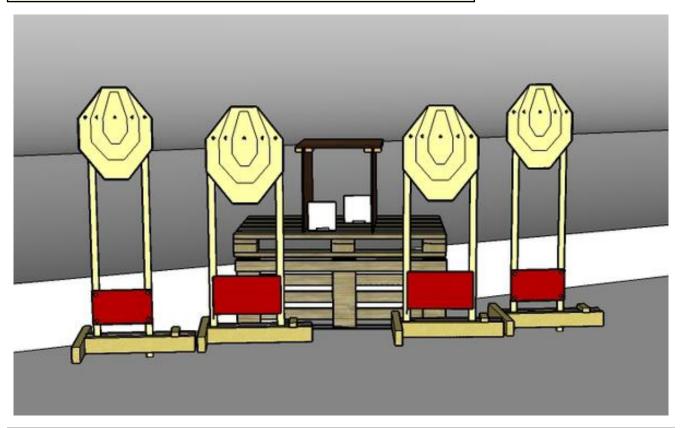

## 1. Lucky Luke

| CoF     | Comstock - Short                   | Points     | 50 p   |
|---------|------------------------------------|------------|--------|
| Targets | 4 paper, 2 plates, Total 6 targets | Min rounds | 10     |
| Firearm | Handgun                            | Match-%    | 11.76% |

| Procedure         | On start signal engage all targets as they become visible within the demarcated area. All shots to be fired from box. |
|-------------------|-----------------------------------------------------------------------------------------------------------------------|
| Starting position | Gun empty & holstered                                                                                                 |
| Firearm ready     |                                                                                                                       |
| condition         | A college of the self                                                                                                 |
| Start on          | Audible signal                                                                                                        |
| Stop on           | Last shot                                                                                                             |
| Penalties         | As per current edition of rules                                                                                       |
| Safety angles     | Left: tape, end of building, right: 90deg when facing berm, vertical: top of berm, but horizontal when reloading      |
| Setup notes       |                                                                                                                       |